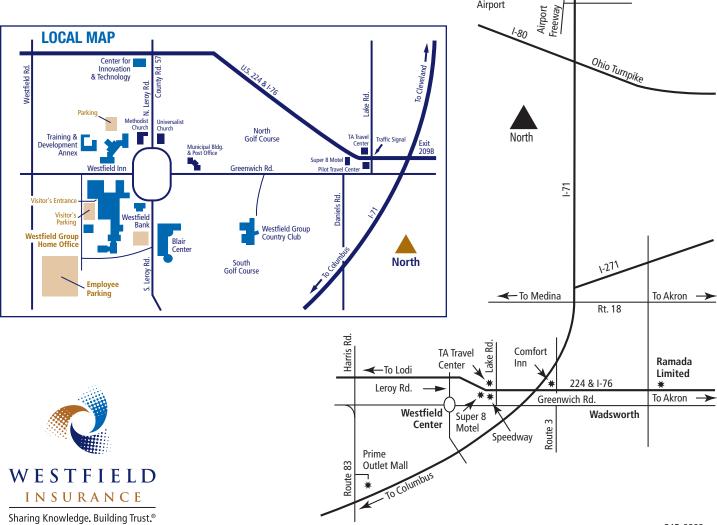

## **DIRECTIONS TO WESTFIELD CENTER, OHIO**

## **Coming from the North**

- Take I-71 South to exit #209B. (Akron/Lodi exit)
- Follow signs for Lodi (West-Rt 224) to the first traffic light at Lake Road. (County Road 19. There are (2) truck stops at this intersection.)
- Turn left at the light going 1/4 mile to the stop sign at Lake and Greenwich Roads.
- Turn right onto Greenwich Road. (County Road 97)
- Follow Greenwich Road (about 2 miles) into Westfield Center.

## Coming from the South

- Take I-71 North to exit #209. (toward Lodi)
- Follow signs for Lodi (West-Rt. 224) to the first traffic light at Lake Road. (County Road 19. There are (2) truck stops at this intersection.)
- Turn left at the light going ¼ mile to the stop sign at Lake and Greenwich Roads.
- Turn right onto Greenwich Road. (County Road 97.)
- Follow Greenwich Road (about 2 miles) into Westfield Center

## Coming from the East

- Take Interstate 76 West toward Lodi (Rt. 224) to the first traffic light at Lake Road (County Road 19.

There are (2) truck stops at this intersection.)

- Turn left at the light going 1/4 mile to the stop sign at Lake and Greenwich Roads.
- Turn right onto Greenwich Road. (County Road 97.)
- Follow Greenwich Road (about 2 miles) into Westfield Center.