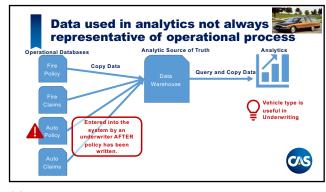

2

A 6.44 Complicated to take action on insights, which further complicated analytics Analytic Source of Truth tional Databases Copy Data Query and Copy Data Which copy of Auto data do I use for analytics? Auto Õ information is predictive of fire lapse Difficult to get funding to make another сору CIS