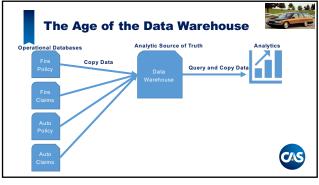

2

A 6.44 Complicated to take action on insights, which further complicated analytics Analytic Source of Truth tional Databases Copy Data Query and Copy Data Which copy of Auto data do I use for analytics? Auto Õ information is predictive of fire lapse Difficult to get funding to make another сору CIS