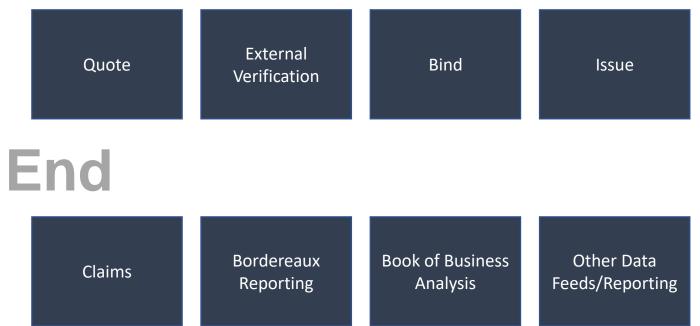

### **Front End**

Data Flow

With regards to data...

...what is your biggest challenge in your role as pricing lead for your company?

...what are your biggest challenges with data analytics on claims?

Given your answers above, what innovative ways are you addressing the data related challenges you have?