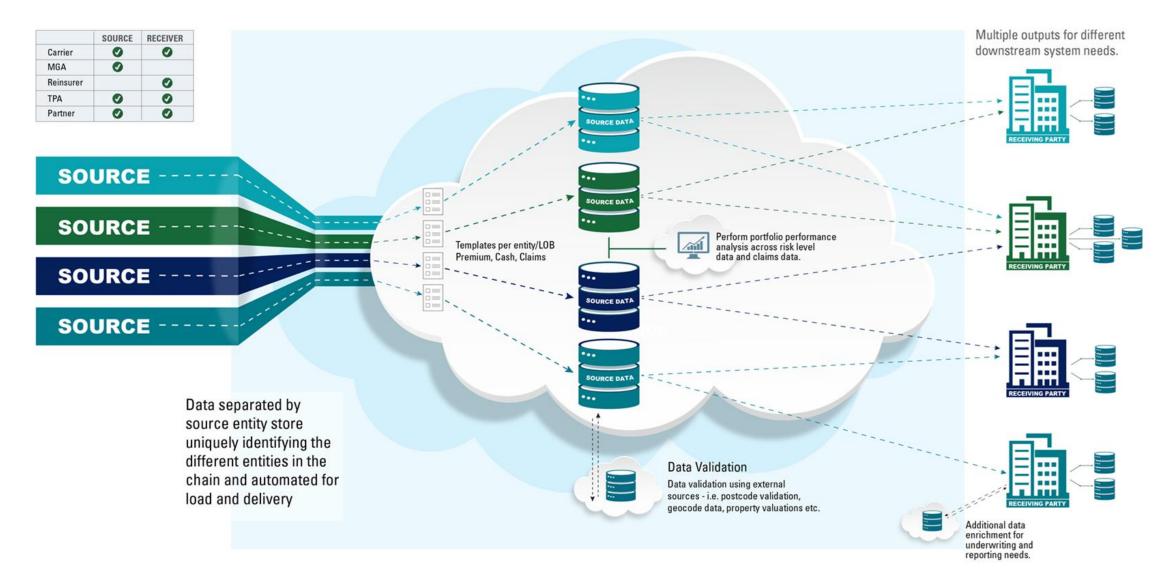

your company's approach to data "in-take" as regards 3<sup>rd</sup> parties

What considerations must be addressed to incorporate non-standard data into the analytics?



### Middle



What changes or innovations have you made to the in-take process to assist you in your role as pricing lead?

What considerations should be addressed with the choice of analytic methods/tools?



### Middle



What considerations need to be addressed with the deployment of solutions and testing the effectiveness after deployment?



#### **Data Innovation**

Describe the ideal "future state" from your perspective

Why Should I Trust the Cloud to Run my Solution and Store my Data?

What Will be the Trigger for the Industry to Move on Solving Data Consumption and Validation Processing?

### **Looking Ahead**



# **Thank You!**