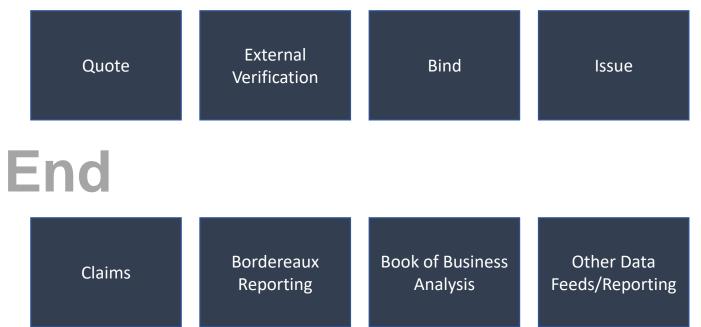

### **Front End**

Data Flow

With regards to data...

...what is your biggest challenge in your role as pricing lead for your company?

...what are your biggest challenges with data analytics on claims?

Given your answers above, what innovative ways are you addressing the data related challenges you have?