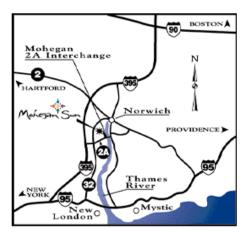

# **Driving Directions to Mohegan Sun**

## > From Providence, RI

## **Approximate Drive Time: 50 Minutes**

Take I-95 South to Exit 84N (Route 32 North), Take Route 32 North to I-395 North. Take exit 9 (Route 2A) East, less than 1 mile to Mohegan Sun Blvd.

#### > From Hartford, CT

### **Approximate Drive Time: 50 Minutes**

Take I-91 South to I-84 East to Route 2 East to I-395 South.

Take Exit 9 (Route 2A) East, less than 1 mile to Mohegan Sun Blvd.

#### From New York, NY

## **Approximate Drive Time: 2 Hours**

Take I-95 North to Exit 76/I-395 North.

Take Exit 9 (Route 2A) East, less than 1 mile to Mohegan Sun Blvd.

#### > From Boston, MA

## **Approximate Drive Time: 1 Hour and 30 Minutes**

Take I-90 (Mass Pike) West to I-395 South.

Take Exit 9 (Route 2A) East, less than 1 Mile to Mohegan Sun Blvd.

#### > From New London, CT

#### **Approximate Drive Time: 18 Minutes**

Starting Northwest on Water Street, Water Street becomes Route 32 West.

Merge onto 395 North, take Exit 9 (Route 2A) East, less than 1 Mile to Mohegan Sun Blvd.