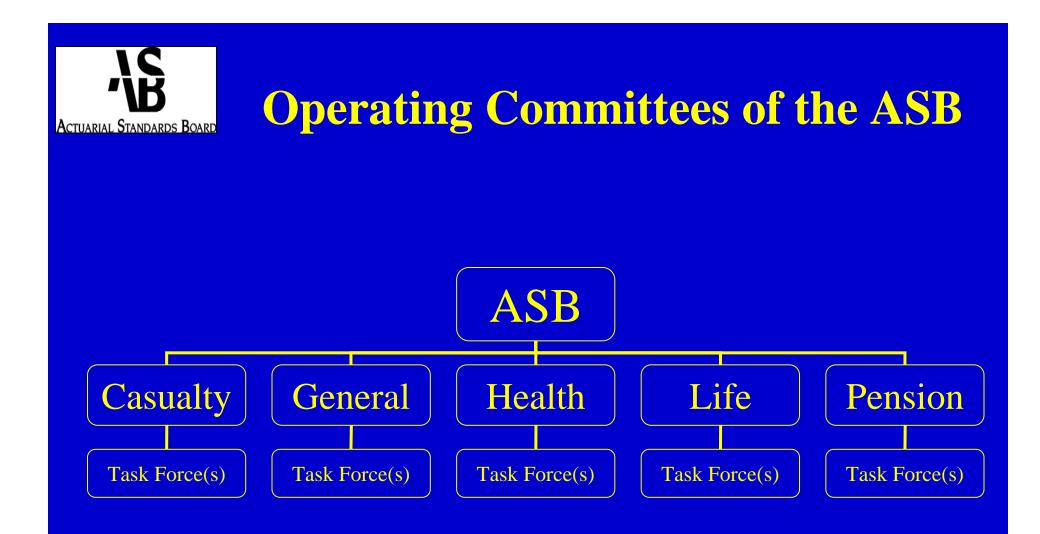

## **ASB Operating Committees**

- Broad spectrum of expertise
  - Firms (Consulting, Accounting, (Re)Insurance, Regulation)
  - Products (Personal, Commercial, Direct, Agency)
  - Regions
- Proposed by the Committee Chairs
- Approved by the ASB
- Primary and a Secondary Liaisons from the Board