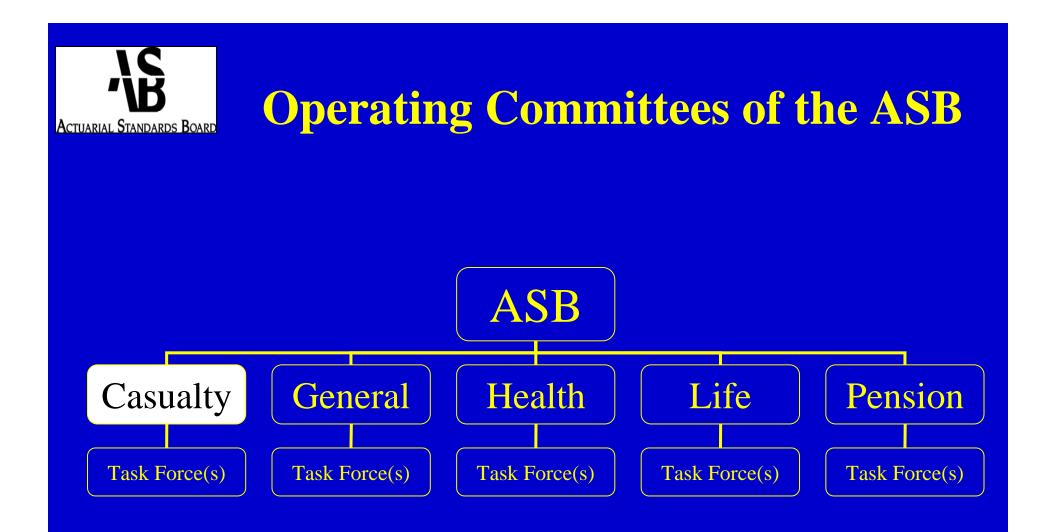

## **ASB Operating Committees**

- Broad spectrum of expertise
  - Firms (Consulting, Accounting, (Re)Insurance, Regulation)
  - Products (Personal, Commercial, Direct, Agency)
  - Regions
- Proposed by the Committee Chairs
- Approved by the ASB
- Primary and a Secondary Liaisons from the Board

### **2009 ASB Casualty Committee**

Pat Woods, *Chairperson* **Steven Armstrong** Raji Bhagavatula **Beth Fitzgerald Bertram Horowitz Claus** Metzner **David Otto** Alfred Weller