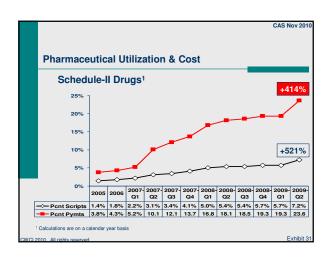

|                                                                                                                                                                                                                                                                                                                                                                                                                                                                                                                                                                                                                                                                                                                                                                                                                                                                                                                                                                                                                                                                                                                                                                                                                                                                                                                                                                                                                                                                                                                                                                                                                                                                                                                                                                                                                                                                                                                                                                                                                                                                                                                                  |                              |                                | CAS Nov 20                       |
|----------------------------------------------------------------------------------------------------------------------------------------------------------------------------------------------------------------------------------------------------------------------------------------------------------------------------------------------------------------------------------------------------------------------------------------------------------------------------------------------------------------------------------------------------------------------------------------------------------------------------------------------------------------------------------------------------------------------------------------------------------------------------------------------------------------------------------------------------------------------------------------------------------------------------------------------------------------------------------------------------------------------------------------------------------------------------------------------------------------------------------------------------------------------------------------------------------------------------------------------------------------------------------------------------------------------------------------------------------------------------------------------------------------------------------------------------------------------------------------------------------------------------------------------------------------------------------------------------------------------------------------------------------------------------------------------------------------------------------------------------------------------------------------------------------------------------------------------------------------------------------------------------------------------------------------------------------------------------------------------------------------------------------------------------------------------------------------------------------------------------------|------------------------------|--------------------------------|----------------------------------|
| Top Schedule-II                                                                                                                                                                                                                                                                                                                                                                                                                                                                                                                                                                                                                                                                                                                                                                                                                                                                                                                                                                                                                                                                                                                                                                                                                                                                                                                                                                                                                                                                                                                                                                                                                                                                                                                                                                                                                                                                                                                                                                                                                                                                                                                  | Drugs by Activ               | ve Ingredier                   | nt                               |
| CWCI Research Spotlight Rep<br>Schedule II Prescription & Pay                                                                                                                                                                                                                                                                                                                                                                                                                                                                                                                                                                                                                                                                                                                                                                                                                                                                                                                                                                                                                                                                                                                                                                                                                                                                                                                                                                                                                                                                                                                                                                                                                                                                                                                                                                                                                                                                                                                                                                                                                                                                    |                              | mp                             |                                  |
| and the contract polarization from the contract polarization and the contract polarization are updated as the contract polarization and the contract polariz   | Schedule II Drug<br>Category | % Schedule-II<br>Prescriptions | % Schedule-II<br>Prescription \$ |
| and contribution to the property of contribution and or other sections and a determination of comparison.  • What is specially also for the property of the contribution of the contributi   | Oxycodone                    | 53.1%                          | 45.4%                            |
| Date: To present derivation of yhielph I perception and presents in Collings codes," comparation,<br>the collings of the III and the III and III | Morphine                     | 18.6%                          | 16.9%                            |
| Agreement of the part (required to provide part of the   | Fentanyl                     | 14.6%                          | 32.2%                            |
| Material II step, so halong anglementer, the did activil ster our eithe in companie over faced in an<br>interest of the second of the second of the second of the second of the<br>balantia II principles distall in Colorona layour's reduce them 2001 facings for face to have receive of 2004,<br>not 10 principles of the 5 Section II proposed.                                                                                                                                                                                                                                                                                                                                                                                                                                                                                                                                                                                                                                                                                                                                                                                                                                                                                                                                                                                                                                                                                                                                                                                                                                                                                                                                                                                                                                                                                                                                                                                                                                                                                                                                                                             | Methadone                    | 6.3%                           | 0.6%                             |
|                                                                                                                                                                                                                                                                                                                                                                                                                                                                                                                                                                                                                                                                                                                                                                                                                                                                                                                                                                                                                                                                                                                                                                                                                                                                                                                                                                                                                                                                                                                                                                                                                                                                                                                                                                                                                                                                                                                                                                                                                                                                                                                                  | Hydromorphone                | 3.7%                           | 1.3%                             |
|                                                                                                                                                                                                                                                                                                                                                                                                                                                                                                                                                                                                                                                                                                                                                                                                                                                                                                                                                                                                                                                                                                                                                                                                                                                                                                                                                                                                                                                                                                                                                                                                                                                                                                                                                                                                                                                                                                                                                                                                                                                                                                                                  | Oxymorphone                  | 1.7%                           | 2.8%                             |
|                                                                                                                                                                                                                                                                                                                                                                                                                                                                                                                                                                                                                                                                                                                                                                                                                                                                                                                                                                                                                                                                                                                                                                                                                                                                                                                                                                                                                                                                                                                                                                                                                                                                                                                                                                                                                                                                                                                                                                                                                                                                                                                                  | Other Schedule II            | 1.6%                           | 0.8%                             |