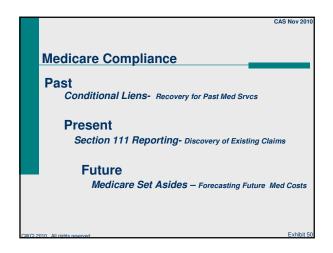

# Medicare & Workers' Compensation - Growing political pressure to reconcile costs - Reporting requirements - Forthcoming Medicare Set-aside Study

Medicare & Workers' Compensation

Payers are finding that settlement values are increasing due to the changes in pharmaceutical rules

Medicare may be getting fewer set asides as payers stipulate rather than settle.

MSA's lifetime coverage of opioids is at odds with evidence-based medicine.

Many of these complications arise out of Medicare's misconceptions about workers' comp.