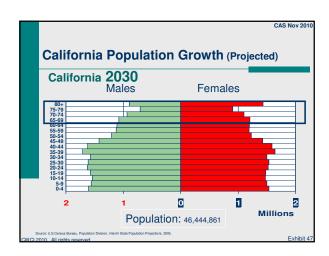

# Medicare & Workers' Compensation - Growing political pressure to reconcile costs - Reporting requirements - Forthcoming Medicare Set-aside Study

Medicare & Workers' Compensation

Payers are finding that settlement values are increasing due to the changes in pharmaceutical rules