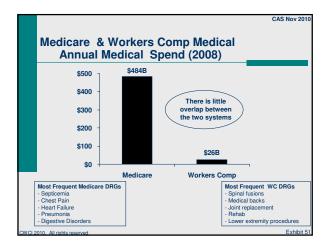

# Medicare & Workers' Compensation - Growing political pressure to reconcile costs - Reporting requirements - Forthcoming Medicare Set-aside Study

Medicare & Workers' Compensation

Payers are finding that settlement values are increasing due to the changes in pharmaceutical rules

Medicare may be getting fewer set asides as payers stipulate rather than settle.

MSA's lifetime coverage of opioids is at odds with evidence-based medicine.

Many of these complications arise out of Medicare's misconceptions about workers' comp.