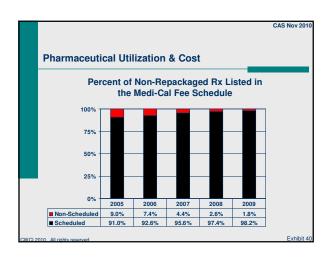

|
| Spine Disorders W/ Spinal Cord Or Root Involv. | 9.5%                  | 8.29                |
| Cranial & Peripheral Nerve Disorders           | 4.3%                  | 3.99                |
| Degenerative, Infective & Metabolic Joint Dis. | 4.2%                  | 3.59                |
| Other Injuries, Poisonings & Toxic Effects     | 2.7%                  | 2.5%                |
| Rupt. Tendon, Tendonitis, Myositis & Bursitis  | 2.6%                  | 1.89                |
| Sprain Of Shoulder, Arm, Knee, Lower Leg       | 2.4%                  | 2.19                |
| Wound, Fx Of Shoulder, Arm, Knee, Lower Leg    | 2.0%                  | 1.19                |
| Other Mental Disturbances                      | 1.3%                  | 1.19                |















|                              |                     |                           |                        |                                | CAS Nov 20                               |
|------------------------------|---------------------|---------------------------|------------------------|--------------------------------|------------------------------------------|
|                              |                     |                           |                        |                                |                                          |
|                              |                     |                           |                        |                                |                                          |
| Age 8                        | 200 S               | una