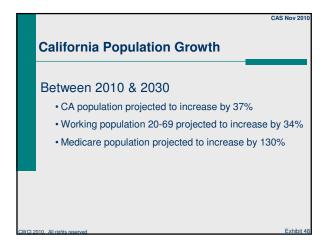

# Medicare & Workers' Compensation - Growing political pressure to reconcile costs - Reporting requirements - Forthcoming Medicare Set-aside Study

Medicare & Workers' Compensation

Payers are finding that settlement values are increasing due to the changes in pharmaceutical rules