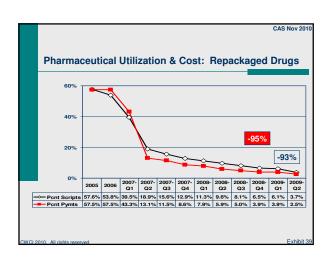

|
| Spine Disorders W/ Spinal Cord Or Root Involv. | 9.5%                  | 8.29                |
| Cranial & Peripheral Nerve Disorders           | 4.3%                  | 3.99                |
| Degenerative, Infective & Metabolic Joint Dis. | 4.2%                  | 3.59                |
| Other Injuries, Poisonings & Toxic Effects     | 2.7%                  | 2.5%                |
| Rupt. Tendon, Tendonitis, Myositis & Bursitis  | 2.6%                  | 1.89                |
| Sprain Of Shoulder, Arm, Knee, Lower Leg       | 2.4%                  | 2.19                |
| Wound, Fx Of Shoulder, Arm, Knee, Lower Leg    | 2.0%                  | 1.19                |
| Other Mental Disturbances                      | 1.3%                  | 1.19                |















|                              |                     |                           |                        |                                | CAS Nov 20                               |
|------------------------------|---------------------|---------------------------|------------------------|--------------------------------|------------------------------------------|
|                              |                     |                           |                        |                                |                                          |
|                              |                     |                           |                        |                                |                                          |
| Age 8                        | 200 S               | una