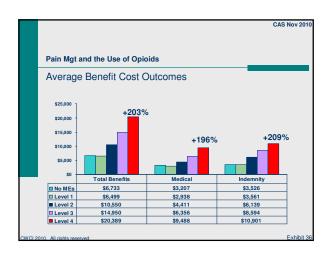

9.19               |
| Spine Disorders W/ Spinal Cord Or Root Involv. | 9.5%                  | 8.29                |
| Cranial & Peripheral Nerve Disorders           | 4.3%                  | 3.99                |
| Degenerative, Infective & Metabolic Joint Dis. | 4.2%                  | 3.59                |
| Other Injuries, Poisonings & Toxic Effects     | 2.7%                  | 2.5%                |
| Rupt. Tendon, Tendonitis, Myositis & Bursitis  | 2.6%                  | 1.89                |
| Sprain Of Shoulder, Arm, Knee, Lower Leg       | 2.4%                  | 2.19                |
| Wound, Fx Of Shoulder, Arm, Knee, Lower Leg    | 2.0%                  | 1.19                |
| Other Mental Disturbances                      | 1.3%                  | 1.19                |















|                              |                     |                           |                        |                                | CAS Nov 20                               |
|------------------------------|---------------------|---------------------------|------------------------|--------------------------------|------------------------------------------|
|                              |                     |                           |                        |                                |                                          |
|                              |                     |                           |                        |                                |                                          |
| Age 8                        | 200 S