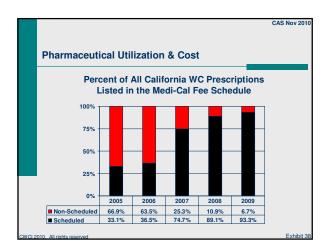

|
| Spine Disorders W/ Spinal Cord Or Root Involv. | 9.5%                  | 8.29                |
| Cranial & Peripheral Nerve Disorders           | 4.3%                  | 3.99                |
| Degenerative, Infective & Metabolic Joint Dis. | 4.2%                  | 3.59                |
| Other Injuries, Poisonings & Toxic Effects     | 2.7%                  | 2.5%                |
| Rupt. Tendon, Tendonitis, Myositis & Bursitis  | 2.6%                  | 1.89                |
| Sprain Of Shoulder, Arm, Knee, Lower Leg       | 2.4%                  | 2.19                |
| Wound, Fx Of Shoulder, Arm, Knee, Lower Leg    | 2.0%                  | 1.19                |
| Other Mental Disturbances                      | 1.3%                  | 1.19                |















|                              |                     |                           |                        |                                | CAS Nov 20                               |
|------------------------------|---------------------|---------------------------|------------------------|--------------------------------|------------------------------------------|
|                              |                     |                           |                        |                                |                                          |
|                              |                     |                           |                        |                                |                                          |
| Age 8                        | 200 S               | u