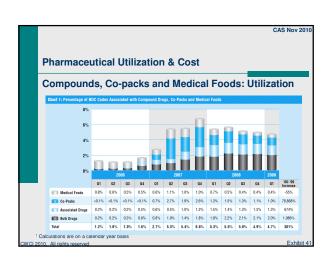

|
| Spine Disorders W/ Spinal Cord Or Root Involv. | 9.5%                  | 8.29                |
| Cranial & Peripheral Nerve Disorders           | 4.3%                  | 3.99                |
| Degenerative, Infective & Metabolic Joint Dis. | 4.2%                  | 3.59                |
| Other Injuries, Poisonings & Toxic Effects     | 2.7%                  | 2.5%                |
| Rupt. Tendon, Tendonitis, Myositis & Bursitis  | 2.6%                  | 1.89                |
| Sprain Of Shoulder, Arm, Knee, Lower Leg       | 2.4%                  | 2.19                |
| Wound, Fx Of Shoulder, Arm, Knee, Lower Leg    | 2.0%                  | 1.19                |
| Other Mental Disturbances                      | 1.3%                  | 1.19                |















|                              |                     |                           |                        |                                | CAS Nov 20                               |
|------------------------------|---------------------|---------------------------|------------------------|--------------------------------|------------------------------------------|
|                              |                     |                           |                        |                                |                                          |
|                              |                     |                           |                        |                                |                                          |
| Age 8                        | 200 S               | una