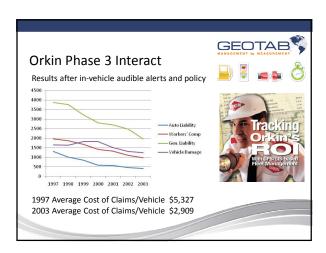

easurement / data optimization expertise Key customers include UPS, Frito-Lay, Rollins Orkin Our solutions represented through solutions focused partners - 5 of the top fleet management companies including PHH Arval -Top personal and commercial driver training program providers - Leading route planning providers One of the telematics solutions options for the Onboard Advisor program Personal and Commercial Insurance program solution provider with ISO

## Geotab has solved telematics recording challenges Compatible with all OBD protocols as well as J1708, J1939 and CANBUS, Low and High Speed GM on single plug & play device Accurate recording in hybrids and electric vehicles Fast latch location technology when parked indoors / garages VIN, odometer, seatbelt for most makes/models

















## What's in it for you? More data collection points to compare vs claims Proactively deal with incidents - enabling more data to be gathered (weather condition) Proactively identify habits and identify whether loss control methods (alerts) work to improve habits Fewer number of claims Quicker claims settlements Validation of parked and unattended claims Reduced towing compound payments