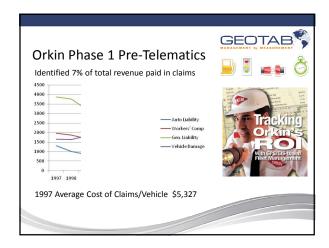

rd measurement / data optimization expertise Key customers include UPS, Frito-Lay, Rollins Orkin Our solutions represented through solutions focused partners - 5 of the top fleet management companies including PHH Arval -Top personal and commercial driver training program providers - Leading route planning providers One of the telematics solutions options for the Onboard Advisor program Personal and Commercial Insurance program solution provider with ISO

## Geotab has solved telematics recording challenges Compatible with all OBD protocols as well as J1708, J1939 and CANBUS, Low and High Speed GM on single plug & play device Accurate recording in hybrids and electric vehicles Fast latch location technology when parked indoors / garages VIN, odometer, seatbelt for most makes/models

















## What's in it for you? More data collection points to compare vs claims Proactively deal with incidents - enabling more data to be gathered (weather condition) Proactively identify habits and identify whether loss control methods (alerts) work to improve habits Fewer number of claims Quicker claims settlements Validation of parked and unattended claims Reduced towing compound payments