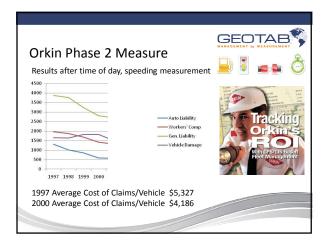

measurement / data optimization expertise Key customers include UPS, Frito-Lay, Rollins Orkin Our solutions represented through solutions focused partners - 5 of the top fleet management companies including PHH Arval -Top personal and commercial driver training program providers - Leading route planning providers One of the telematics solutions options for the Onboard Advisor program Personal and Commercial Insurance program solution provider with ISO

## Geotab has solved telematics recording challenges Compatible with all OBD protocols as well as J1708, J1939 and CANBUS, Low and High Speed GM on single plug & play device Accurate recording in hybrids and electric vehicles Fast latch location technology when parked indoors / garages VIN, odometer, seatbelt for most makes/models

















## What's in it for you? More data collection points to compare vs claims Proactively deal with incidents - enabling more data to be gathered (weather condition) Proactively identify habits and identify whether loss control methods (alerts) work to improve habits Fewer number of claims Quicker claims settlements Validation of parked and unattended claims Reduced towing compound payments