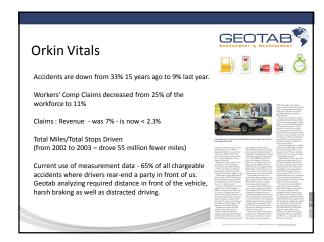

surement / data optimization expertise Key customers include UPS, Frito-Lay, Rollins Orkin Our solutions represented through solutions focused partners - 5 of the top fleet management companies including PHH Arval -Top personal and commercial driver training program providers - Leading route planning providers One of the telematics solutions options for the Onboard Advisor program Personal and Commercial Insurance program solution provider with ISO

## Geotab has solved telematics recording challenges Compatible with all OBD protocols as well as J1708, J1939 and CANBUS, Low and High Speed GM on single plug & play device Accurate recording in hybrids and electric vehicles Fast latch location technology when parked indoors / garages VIN, odometer, seatbelt for most makes/models

















## What's in it for you? More data collection points to compare vs claims Proactively deal with incidents - enabling more data to be gathered (weather condition) Proactively identify habits and identify whether loss control methods (alerts) work to improve habits Fewer number of claims Quicker claims settlements Validation of parked and unattended claims Reduced towing compound payments