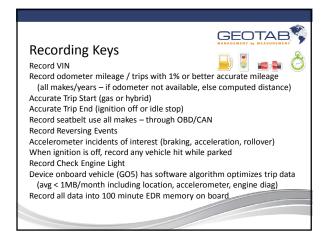

## Geotab has solved telematics recording challenges Compatible with all OBD protocols as well as J1708, J1939 and CANBUS, Low and High Speed GM on single plug & play device Accurate recording in hybrids and electric vehicles Fast latch location technology when parked indoors / garages VIN, odometer, seatbelt for most makes/models