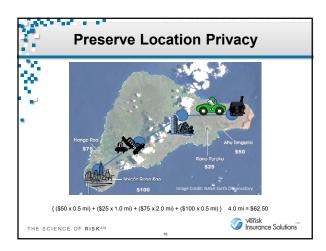

| 7    | 4/8/2012      | 14:51:30      | -27.093                          | -109.410                          | 0:06:00                  | 3.234                        | 0.105                    | 40             | -0.070                           |
|               | 8    | 4/8/2012      | 14:52:30      | -27.084                          | -109.409                          | 0:07:00                  | 3.916                        | 0.124                    | 35             | -0.015                           |
|               | 9    | 4/8/2012      | 14:53:30      | -27.076                          | -109.409                          | 0:08:00                  | 4.445                        | 0.143                    | 0              | 0.000                            |



























|       | More Familiar Terrain     |                     |                     |                |                               |  |  |  |  |  |  |  |  |  |
|-------|---------------------------|---------------------|---------------------|----------------|-------------------------------|--|--|--|--|--|--|--|--|--|
|       | Raw Data, Observation #4: |                     |                     |                |                               |  |  |  |  |  |  |  |  |  |
| ÷.    | <u>Vehicle</u>            | <u>Term</u>         | <u>Status</u>       | <u>Date</u>    | <u>Time</u>                   |  |  |  |  |  |  |  |  |  |
|       | John's Car                | Apr - Oct, 2011     | Driving             | Weekday        | AM Peak                       |  |  |  |  |  |  |  |  |  |
| -