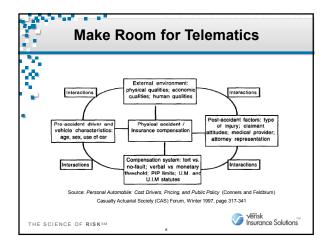

| 7    | 4/8/2012      | 14:51:30      | -27.093                          | -109.410                          | 0:06:00                  | 3.234                        | 0.105                    | 40             | -0.070                           |
|               | 8    | 4/8/2012      | 14:52:30      | -27.084                          | -109.409                          | 0:07:00                  | 3.916                        | 0.124                    | 35             | -0.015                           |
|               | 9    | 4/8/2012      | 14:53:30      | -27.076                          | -109.409                          | 0:08:00                  | 4.445                        | 0.143                    | 0              | 0.000                            |



























|       | More Familiar Terrain     |                     |                     |                |                               |  |  |  |  |  |  |  |  |  |
|-------|---------------------------|---------------------|---------------------|----------------|-------------------------------|--|--|--|--|--|--|--|--|--|
|       | Raw Data, Observation #4: |                     |                     |                |                               |  |  |  |  |  |  |  |  |  |
| ÷.    | <u>Vehicle</u>            | <u>Term</u>         | <u>Status</u>       | <u>Date</u>    | <u>Time</u>                   |  |  |  |  |  |  |  |  |  |
|       | John's Car                | Apr - Oct, 2011     | Driving             | Weekday        | AM Peak                       |  |  |  |  |  |  |