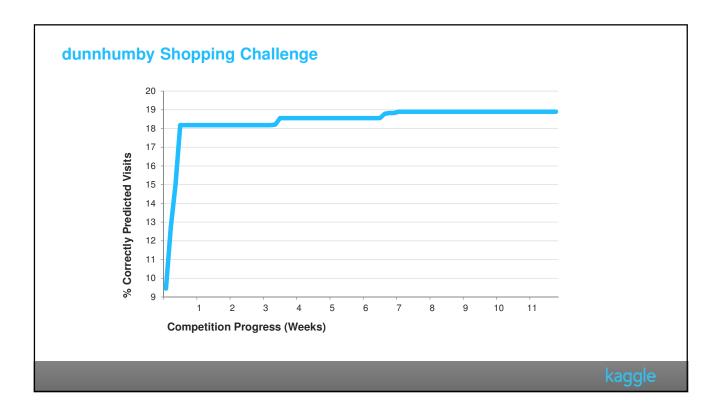

Motivation
 Does it Work?
 Why it Works
 How it Works
 Case Studies

<image><image><text>







## Users apply different techniques





- neural networks
- logistic regression
- support vector machine
- decision trees
- ensemble methods
- adaBoost
- **Bayesian networks**

XX XX XX XX XX XX NX NY XX NX 阁

- genetic algorithms
- random forest
- Monte Carlo methods •
- principal component analysis •
- Kalman filter •
- evolutionary fuzzy modeling •





Motivation
 Does it Work?
 Why it Works
 How it Works
 Case Studies

IIIVpload23SubmitEvaluate &<br/>Evaluate &

|   |                           | 3. Evaluation Criteria 4. Edit Pages/Upload Data 5. Preview                                                     |        |
|---|---------------------------|--------------------------------------