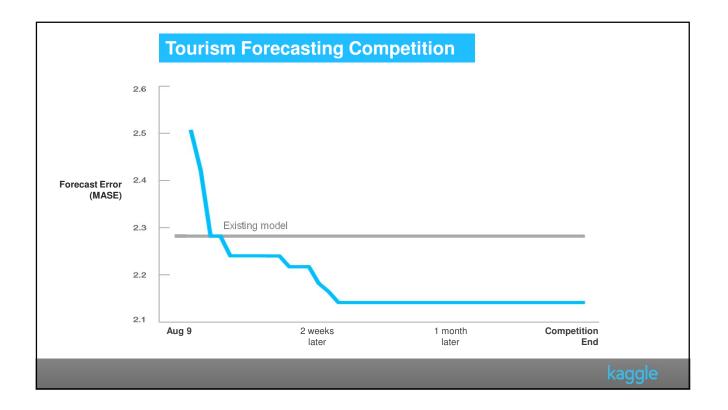

Motivation
 Does it Work?
 Why it Works
 How it Works
 Case Studies

<image><image><text>







## Users apply different techniques





- neural networks
- logistic regression
- support vector machine
- decision trees
- ensemble methods
- adaBoost
- **Bayesian networks**

XX XX XX XX XX XX NX NY XX NX 阁

- genetic algorithms
- random forest
- Monte Carlo methods •
- principal component analysis •
- Kalman filter •
- evolutionary fuzzy modeling •





Motivation
 Does it Work?
 Why it Works
 How it Works
 Case Studies

IIIVpload23SubmitEvaluate &<br/>Evaluate &

|   |                           | 3. Evaluation Criteria 4. Edit Pages/Upload Data 5. Preview                                                     |        |
|---|---------------------------|------------------------------------