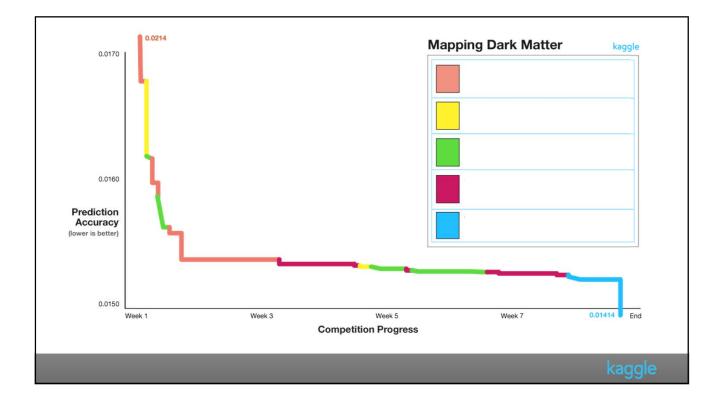

Motivation
 Does it Work?
 Why it Works
 How it Works
 Case Studies

<image><image><text>







## Users apply different techniques





- neural networks
- logistic regression
- support vector machine
- decision trees
- ensemble methods
- adaBoost
- **Bayesian networks**

XX XX XX XX XX XX NX NY XX NX 阁

- genetic algorithms
- random forest
- Monte Carlo methods •
- principal component analysis •
- Kalman filter •
- evolutionary fuzzy modeling •





Motivation
 Does it Work?
 Why it Works
 How it Works
 Case Studies

IIIVpload23SubmitEvaluate &<br/>Evaluate &

|   |                           | 3. Evaluation Criteria 4. Edit Pages/Upload Data 5. Preview                                                     |        |
|---|---------------------------|-----------------------------------------------------------------------------------------------------------------|--------|
|   | CREATE A COMP             | ETITION                                                                                                         |        |
|   | Welcome to the Kaggle Pos | t-a-Competition wizard. First, please enter the competition details. (Help)                                     |        |
|   | Competition title •       |