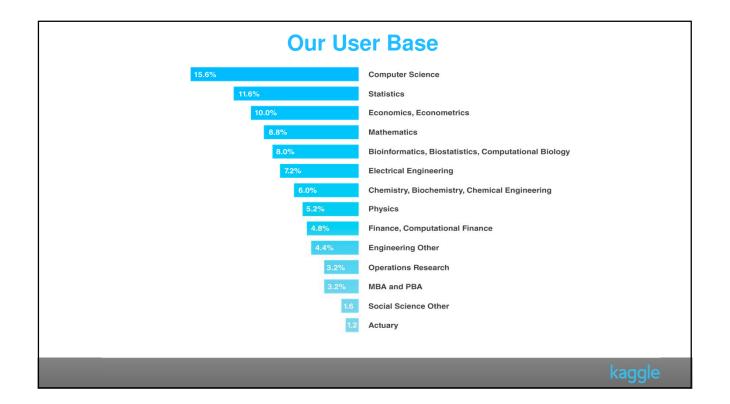

## Users apply different techniques

- neural networks
- logistic regression
- support vector machine
- decision trees
- ensemble methods
- adaBoost
- **Bayesian networks**

XX XX XX XX XX XX NX NY XX NX 阁

- genetic algorithms
- random forest
- Monte Carlo methods •
- principal component analysis •
- Kalman filter •
- evolutionary fuzzy modeling •

Motivation
 Does it Work?
 Why it Works
 How it Works
 Case Studies