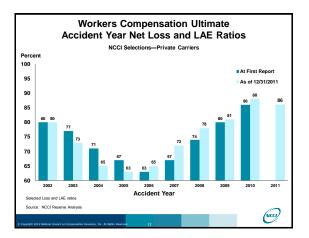

| Workers Compensation                                                                                                                              |        |
|---------------------------------------------------------------------------------------------------------------------------------------------------|--------|
| Written Premium Change                                                                                                                            |        |
|                                                                                                                                                   |        |
| Written Premium Change from 2010-2011                                                                                                             |        |
| Net Written Premium—Countrywide                                                                                                                   | +7.9%  |
|                                                                                                                                                   |        |
| Direct Written Premium—NCCI States                                                                                                                | +7.5%  |
| Components of DWP Change for NCCI States:                                                                                                         |        |
| Change in Carrier Estimated Payroll                                                                                                               | +3.0%  |
| Change in Carrier Estimated Payron<br>Change in Bureau Loss Costs                                                                                 | -1.0%  |
| Change in Carrier Discounting                                                                                                                     | +0.4%  |
| Change in Audit Impacts                                                                                                                           | +5.0%  |
| Compliand Efforts                                                                                                                                 | +7.5%  |
| Combined Effect:                                                                                                                                  | +7.5%  |
|                                                                                                                                                   |        |
|                                                                                                                                                   |        |
| Countrywide: Annual Statement Data, Private Carriers<br>NCCI States: Annual Statement Statutory Page 14, Private Carriers, NCCI ratemaking states |        |
| Components of change based on Policy data, NCCI's Statistical Plan data, Financial Call data                                                      | $\cap$ |
|                                                                                                                                                   | (NEEL) |
| Copyright 2012 National Council on Compensation Insurance, Inc. All Rights Reserved. 3                                                            | -      |