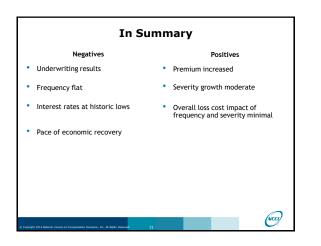

| Workers Compensation                                                                                                                              |        |
|---------------------------------------------------------------------------------------------------------------------------------------------------|--------|
| Written Premium Change                                                                                                                            |        |
|                                                                                                                                                   |        |
| Written Premium Change from 2010-2011                                                                                                             |        |
| Net Written Premium—Countrywide                                                                                                                   | +7.9%  |
|                                                                                                                                                   |        |
| Direct Written Premium—NCCI States                                                                                                                | +7.5%  |
| Components of DWP Change for NCCI States:                                                                                                         |        |
| Change in Carrier Estimated Payroll                                                                                                               | +3.0%  |
| Change in Carrier Estimated Payron<br>Change in Bureau Loss Costs                                                                                 | -1.0%  |
| Change in Carrier Discounting                                                                                                                     | +0.4%  |
| Change in Audit Impacts                                                                                                                           | +5.0%  |
| Compliand Efforts                                                                                                                                 | +7.5%  |
| Combined Effect:                                                                                                                                  | +7.5%  |
|                                                                                                                                                   |        |
|                                                                                                                                                   |        |
| Countrywide: Annual Statement Data, Private Carriers<br>NCCI States: Annual Statement Statutory Page 14, Private Carriers, NCCI ratemaking states |        |
| Components of change based on Policy data, NCCI's Statistical Plan data, Financial Call data                                                      | $\cap$ |
|                                                                                                                                                   | (NEEL) |
| Copyright 2012 National Council on Compensation Insurance, Inc. All Rights Reserved. 3                                                            | -      |