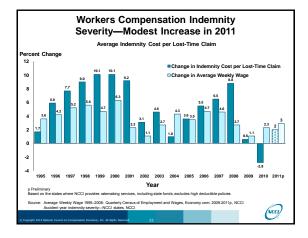

| Workers Compensation                                                                                                                              |        |
|---------------------------------------------------------------------------------------------------------------------------------------------------|--------|
| Written Premium Change                                                                                                                            |        |
|                                                                                                                                                   |        |
| Written Premium Change from 2010-2011                                                                                                             |        |
| Net Written Premium—Countrywide                                                                                                                   | +7.9%  |
|                                                                                                                                                   |        |
| Direct Written Premium—NCCI States                                                                                                                | +7.5%  |
| Components of DWP Change for NCCI States:                                                                                                         |        |
| Change in Carrier Estimated Payroll                                                                                                               | +3.0%  |
| Change in Carrier Estimated Payron<br>Change in Bureau Loss Costs                                                                                 | -1.0%  |
| Change in Carrier Discounting                                                                                                                     | +0.4%  |
| Change in Audit Impacts                                                                                                                           | +5.0%  |
| Compliand Efforts                                                                                                                                 | +7.5%  |
| Combined Effect:                                                                                                                                  | +7.5%  |
|                                                                                                                                                   |        |
|                                                                                                                                                   |        |
| Countrywide: Annual Statement Data, Private Carriers<br>NCCI States: Annual Statement Statutory Page 14, Private Carriers, NCCI ratemaking states |        |
| Components of change based on Policy data, NCCI's Statistical Plan data, Financial Call data                                                      | $\cap$ |
|                                                                                                                                                   | (NEEL) |
| Copyright 2012 National Council on Compensation Insurance, Inc. All Rights Reserved. 3                                                            | -      |