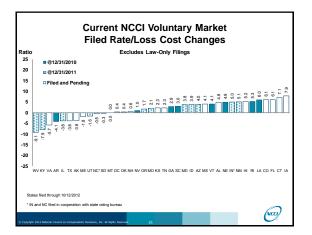

| Workers Compensation                                                                                                                              |        |
|---------------------------------------------------------------------------------------------------------------------------------------------------|--------|
| Written Premium Change                                                                                                                            |        |
|                                                                                                                                                   |        |
| Written Premium Change from 2010-2011                                                                                                             |        |
| Net Written Premium—Countrywide                                                                                                                   | +7.9%  |
|                                                                                                                                                   |        |
| Direct Written Premium—NCCI States                                                                                                                | +7.5%  |
| Components of DWP Change for NCCI States:                                                                                                         |        |
| Change in Carrier Estimated Payroll                                                                                                               | +3.0%  |
| Change in Carrier Estimated Payron<br>Change in Bureau Loss Costs                                                                                 | -1.0%  |
| Change in Carrier Discounting                                                                                                                     | +0.4%  |
| Change in Audit Impacts                                                                                                                           | +5.0%  |
| Compliand Efforts                                                                                                                                 | +7.5%  |
| Combined Effect:                                                                                                                                  | +7.5%  |
|                                                                                                                                                   |        |
|                                                                                                                                                   |        |
| Countrywide: Annual Statement Data, Private Carriers<br>NCCI States: Annual Statement Statutory Page 14, Private Carriers, NCCI ratemaking states |        |
| Components of change based on Policy data, NCCI's Statistical Plan data, Financial Call data                                                      | $\cap$ |
|                                                                                                                                                   | (NEEL) |
| Copyright 2012 National Council on Compensation Insurance, Inc. All Rights Reserved. 3                                                            | -      |