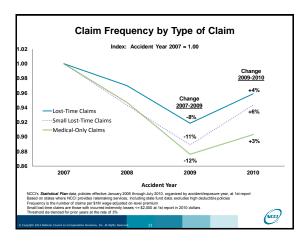

| Workers Compensation                                                                                                                              |        |
|---------------------------------------------------------------------------------------------------------------------------------------------------|--------|
| Written Premium Change                                                                                                                            |        |
|                                                                                                                                                   |        |
| Written Premium Change from 2010-2011                                                                                                             |        |
| Net Written Premium—Countrywide                                                                                                                   | +7.9%  |
|                                                                                                                                                   |        |
| Direct Written Premium—NCCI States                                                                                                                | +7.5%  |
| Components of DWP Change for NCCI States:                                                                                                         |        |
| Change in Carrier Estimated Payroll                                                                                                               | +3.0%  |
| Change in Carrier Estimated Payron<br>Change in Bureau Loss Costs                                                                                 | -1.0%  |
| Change in Carrier Discounting                                                                                                                     | +0.4%  |
| Change in Audit Impacts                                                                                                                           | +5.0%  |
| Compliand Efforts                                                                                                                                 | +7.5%  |
| Combined Effect:                                                                                                                                  | +7.5%  |
|                                                                                                                                                   |        |
|                                                                                                                                                   |        |
| Countrywide: Annual Statement Data, Private Carriers<br>NCCI States: Annual Statement Statutory Page 14, Private Carriers, NCCI ratemaking states |        |
| Components of change based on Policy data, NCCI's Statistical Plan data, Financial Call data                                                      | $\cap$ |
|                                                                                                                                                   | (NEEL) |
| Copyright 2012 National Council on Compensation Insurance, Inc. All Rights Reserved. 3                                                            | -      |