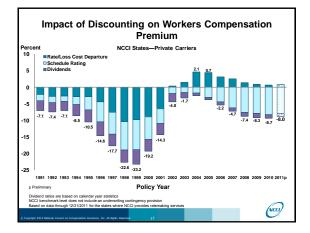

| Workers Compensation                                                                                                                              |        |
|---------------------------------------------------------------------------------------------------------------------------------------------------|--------|
| Written Premium Change                                                                                                                            |        |
|                                                                                                                                                   |        |
| Written Premium Change from 2010-2011                                                                                                             |        |
| Net Written Premium—Countrywide                                                                                                                   | +7.9%  |
|                                                                                                                                                   |        |
| Direct Written Premium—NCCI States                                                                                                                | +7.5%  |
| Components of DWP Change for NCCI States:                                                                                                         |        |
| Change in Carrier Estimated Payroll                                                                                                               | +3.0%  |
| Change in Carrier Estimated Payron<br>Change in Bureau Loss Costs                                                                                 | -1.0%  |
| Change in Carrier Discounting                                                                                                                     | +0.4%  |
| Change in Audit Impacts                                                                                                                           | +5.0%  |
| Compliand Efforts                                                                                                                                 | +7.5%  |
| Combined Effect:                                                                                                                                  | +7.5%  |
|                                                                                                                                                   |        |
|                                                                                                                                                   |        |
| Countrywide: Annual Statement Data, Private Carriers<br>NCCI States: Annual Statement Statutory Page 14, Private Carriers, NCCI ratemaking states |        |
| Components of change based on Policy data, NCCI's Statistical Plan data, Financial Call data                                                      | $\cap$ |
|                                                                                                                                                   | (NEEL) |
| Copyright 2012 National Council on Compensation Insurance, Inc. All Rights Reserved. 3                                                            | -      |