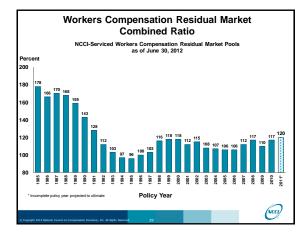

| Workers Compensation                                                                                                                              |        |
|---------------------------------------------------------------------------------------------------------------------------------------------------|--------|
| Written Premium Change                                                                                                                            |        |
|                                                                                                                                                   |        |
| Written Premium Change from 2010-2011                                                                                                             |        |
| Net Written Premium—Countrywide                                                                                                                   | +7.9%  |
|                                                                                                                                                   |        |
| Direct Written Premium—NCCI States                                                                                                                | +7.5%  |
| Components of DWP Change for NCCI States:                                                                                                         |        |
| Change in Carrier Estimated Payroll                                                                                                               | +3.0%  |
| Change in Carrier Estimated Payron<br>Change in Bureau Loss Costs                                                                                 | -1.0%  |
| Change in Carrier Discounting                                                                                                                     | +0.4%  |
| Change in Audit Impacts                                                                                                                           | +5.0%  |
| Compliand Efforts                                                                                                                                 | +7.5%  |
| Combined Effect:                                                                                                                                  | +7.5%  |
|                                                                                                                                                   |        |
|                                                                                                                                                   |        |
| Countrywide: Annual Statement Data, Private Carriers<br>NCCI States: Annual Statement Statutory Page 14, Private Carriers, NCCI ratemaking states |        |
| Components of change based on Policy data, NCCI's Statistical Plan data, Financial Call data                                                      | $\cap$ |
|                                                                                                                                                   | (NEEL) |
| Copyright 2012 National Council on Compensation Insurance, Inc. All Rights Reserved. 3                                                            | -      |