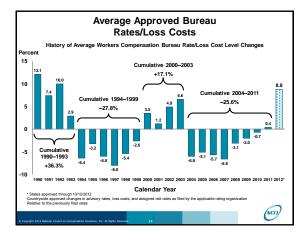

| Workers Compensation                                                                                                                              |        |
|---------------------------------------------------------------------------------------------------------------------------------------------------|--------|
| Written Premium Change                                                                                                                            |        |
|                                                                                                                                                   |        |
| Written Premium Change from 2010-2011                                                                                                             |        |
| Net Written Premium—Countrywide                                                                                                                   | +7.9%  |
|                                                                                                                                                   |        |
| Direct Written Premium—NCCI States                                                                                                                | +7.5%  |
| Components of DWP Change for NCCI States:                                                                                                         |        |
| Change in Carrier Estimated Payroll                                                                                                               | +3.0%  |
| Change in Carrier Estimated Payron<br>Change in Bureau Loss Costs                                                                                 | -1.0%  |
| Change in Carrier Discounting                                                                                                                     | +0.4%  |
| Change in Audit Impacts                                                                                                                           | +5.0%  |
| Compliand Efforts                                                                                                                                 | +7.5%  |
| Combined Effect:                                                                                                                                  | +7.5%  |
|                                                                                                                                                   |        |
|                                                                                                                                                   |        |
| Countrywide: Annual Statement Data, Private Carriers<br>NCCI States: Annual Statement Statutory Page 14, Private Carriers, NCCI ratemaking states |        |
| Components of change based on Policy data, NCCI's Statistical Plan data, Financial Call data                                                      | $\cap$ |
|                                                                                                                                                   | (NEEL) |
| Copyright 2012 National Council on Compensation Insurance, Inc. All Rights Reserved. 3                                                            | -      |