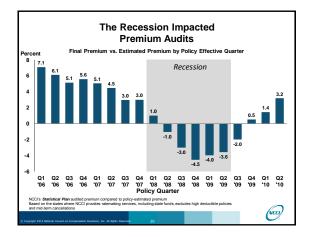

| Workers Compensation                                                                                                                              |        |
|---------------------------------------------------------------------------------------------------------------------------------------------------|--------|
| Written Premium Change                                                                                                                            |        |
|                                                                                                                                                   |        |
| Written Premium Change from 2010-2011                                                                                                             |        |
| Net Written Premium—Countrywide                                                                                                                   | +7.9%  |
|                                                                                                                                                   |        |
| Direct Written Premium—NCCI States                                                                                                                | +7.5%  |
| Components of DWP Change for NCCI States:                                                                                                         |        |
| Change in Carrier Estimated Payroll                                                                                                               | +3.0%  |
| Change in Carrier Estimated Payron<br>Change in Bureau Loss Costs                                                                                 | -1.0%  |
| Change in Carrier Discounting                                                                                                                     | +0.4%  |
| Change in Audit Impacts                                                                                                                           | +5.0%  |
| Compliand Efforts                                                                                                                                 | +7.5%  |
| Combined Effect:                                                                                                                                  | +7.5%  |
|                                                                                                                                                   |        |
|                                                                                                                                                   |        |
| Countrywide: Annual Statement Data, Private Carriers<br>NCCI States: Annual Statement Statutory Page 14, Private Carriers, NCCI ratemaking states |        |
| Components of change based on Policy data, NCCI's Statistical Plan data, Financial Call data                                                      | $\cap$ |
|                                                                                                                                                   | (NEEL) |
| Copyright 2012 National Council on Compensation Insurance, Inc. All Rights Reserved. 3                                                            | -      |