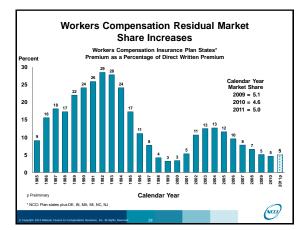

| Workers Compensation                                                                                                                              |        |
|---------------------------------------------------------------------------------------------------------------------------------------------------|--------|
| Written Premium Change                                                                                                                            |        |
|                                                                                                                                                   |        |
| Written Premium Change from 2010-2011                                                                                                             |        |
| Net Written Premium—Countrywide                                                                                                                   | +7.9%  |
|                                                                                                                                                   |        |
| Direct Written Premium—NCCI States                                                                                                                | +7.5%  |
| Components of DWP Change for NCCI States:                                                                                                         |        |
| Change in Carrier Estimated Payroll                                                                                                               | +3.0%  |
| Change in Carrier Estimated Payron<br>Change in Bureau Loss Costs                                                                                 | -1.0%  |
| Change in Carrier Discounting                                                                                                                     | +0.4%  |
| Change in Audit Impacts                                                                                                                           | +5.0%  |
| Compliand Efforts                                                                                                                                 | +7.5%  |
| Combined Effect:                                                                                                                                  | +7.5%  |
|                                                                                                                                                   |        |
|                                                                                                                                                   |        |
| Countrywide: Annual Statement Data, Private Carriers<br>NCCI States: Annual Statement Statutory Page 14, Private Carriers, NCCI ratemaking states |        |
| Components of change based on Policy data, NCCI's Statistical Plan data, Financial Call data                                                      | $\cap$ |
|                                                                                                                                                   | (NEEL) |
| Copyright 2012 National Council on Compensation Insurance, Inc. All Rights Reserved. 3                                                            | -      |