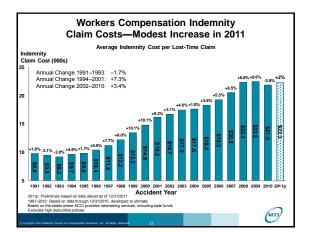

| Workers Compensation                                                                                                                              |        |
|---------------------------------------------------------------------------------------------------------------------------------------------------|--------|
| Written Premium Change                                                                                                                            |        |
|                                                                                                                                                   |        |
| Written Premium Change from 2010-2011                                                                                                             |        |
| Net Written Premium—Countrywide                                                                                                                   | +7.9%  |
|                                                                                                                                                   |        |
| Direct Written Premium—NCCI States                                                                                                                | +7.5%  |
| Components of DWP Change for NCCI States:                                                                                                         |        |
| Change in Carrier Estimated Payroll                                                                                                               | +3.0%  |
| Change in Carrier Estimated Payron<br>Change in Bureau Loss Costs                                                                                 | -1.0%  |
| Change in Carrier Discounting                                                                                                                     | +0.4%  |
| Change in Audit Impacts                                                                                                                           | +5.0%  |
| Compliand Efforts                                                                                                                                 | +7.5%  |
| Combined Effect:                                                                                                                                  | +7.5%  |
|                                                                                                                                                   |        |
|                                                                                                                                                   |        |
| Countrywide: Annual Statement Data, Private Carriers<br>NCCI States: Annual Statement Statutory Page 14, Private Carriers, NCCI ratemaking states |        |
| Components of change based on Policy data, NCCI's Statistical Plan data, Financial Call data                                                      | $\cap$ |
|                                                                                                                                                   | (NEEL) |
| Copyright 2012 National Council on Compensation Insurance, Inc. All Rights Reserved. 3                                                            | -      |