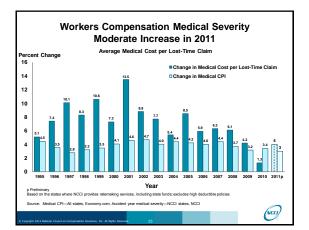

| Workers Compensation                                                                                                                              |        |
|---------------------------------------------------------------------------------------------------------------------------------------------------|--------|
| Written Premium Change                                                                                                                            |        |
|                                                                                                                                                   |        |
| Written Premium Change from 2010-2011                                                                                                             |        |
| Net Written Premium—Countrywide                                                                                                                   | +7.9%  |
|                                                                                                                                                   |        |
| Direct Written Premium—NCCI States                                                                                                                | +7.5%  |
| Components of DWP Change for NCCI States:                                                                                                         |        |
| Change in Carrier Estimated Payroll                                                                                                               | +3.0%  |
| Change in Carrier Estimated Payron<br>Change in Bureau Loss Costs                                                                                 | -1.0%  |
| Change in Carrier Discounting                                                                                                                     | +0.4%  |
| Change in Audit Impacts                                                                                                                           | +5.0%  |
| Compliand Efforts                                                                                                                                 | +7.5%  |
| Combined Effect:                                                                                                                                  | +7.5%  |
|                                                                                                                                                   |        |
|                                                                                                                                                   |        |
| Countrywide: Annual Statement Data, Private Carriers<br>NCCI States: Annual Statement Statutory Page 14, Private Carriers, NCCI ratemaking states |        |
| Components of change based on Policy data, NCCI's Statistical Plan data, Financial Call data                                                      | $\cap$ |
|                                                                                                                                                   | (NEEL) |
| Copyright 2012 National Council on Compensation Insurance, Inc. All Rights Reserved. 3                                                            | -      |