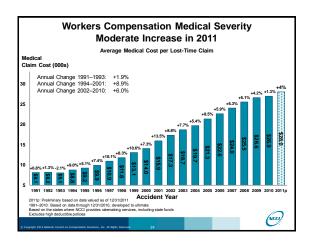

| Workers Compensation                                                                                                                              |        |
|---------------------------------------------------------------------------------------------------------------------------------------------------|--------|
| Written Premium Change                                                                                                                            |        |
|                                                                                                                                                   |        |
| Written Premium Change from 2010-2011                                                                                                             |        |
| Net Written Premium—Countrywide                                                                                                                   | +7.9%  |
|                                                                                                                                                   |        |
| Direct Written Premium—NCCI States                                                                                                                | +7.5%  |
| Components of DWP Change for NCCI States:                                                                                                         |        |
| Change in Carrier Estimated Payroll                                                                                                               | +3.0%  |
| Change in Carrier Estimated Payron<br>Change in Bureau Loss Costs                                                                                 | -1.0%  |
| Change in Carrier Discounting                                                                                                                     | +0.4%  |
| Change in Audit Impacts                                                                                                                           | +5.0%  |
| Compliand Efforts                                                                                                                                 | +7.5%  |
| Combined Effect:                                                                                                                                  | +7.5%  |
|                                                                                                                                                   |        |
|                                                                                                                                                   |        |
| Countrywide: Annual Statement Data, Private Carriers<br>NCCI States: Annual Statement Statutory Page 14, Private Carriers, NCCI ratemaking states |        |
| Components of change based on Policy data, NCCI's Statistical Plan data, Financial Call data                                                      | $\cap$ |
|                                                                                                                                                   | (NEEL) |
| Copyright 2012 National Council on Compensation Insurance, Inc. All Rights Reserved. 3                                                            | -      |