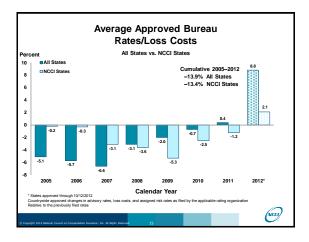

| Workers Compensation                                                                                                                              |        |
|---------------------------------------------------------------------------------------------------------------------------------------------------|--------|
| Written Premium Change                                                                                                                            |        |
|                                                                                                                                                   |        |
| Written Premium Change from 2010-2011                                                                                                             |        |
| Net Written Premium—Countrywide                                                                                                                   | +7.9%  |
|                                                                                                                                                   |        |
| Direct Written Premium—NCCI States                                                                                                                | +7.5%  |
| Components of DWP Change for NCCI States:                                                                                                         |        |
| Change in Carrier Estimated Payroll                                                                                                               | +3.0%  |
| Change in Carrier Estimated Payron<br>Change in Bureau Loss Costs                                                                                 | -1.0%  |
| Change in Carrier Discounting                                                                                                                     | +0.4%  |
| Change in Audit Impacts                                                                                                                           | +5.0%  |
| Compliand Efforts                                                                                                                                 | +7.5%  |
| Combined Effect:                                                                                                                                  | +7.5%  |
|                                                                                                                                                   |        |
|                                                                                                                                                   |        |
| Countrywide: Annual Statement Data, Private Carriers<br>NCCI States: Annual Statement Statutory Page 14, Private Carriers, NCCI ratemaking states |        |
| Components of change based on Policy data, NCCI's Statistical Plan data, Financial Call data                                                      | $\cap$ |
|                                                                                                                                                   | (NEEL) |
| Copyright 2012 National Council on Compensation Insurance, Inc. All Rights Reserved. 3                                                            | -      |