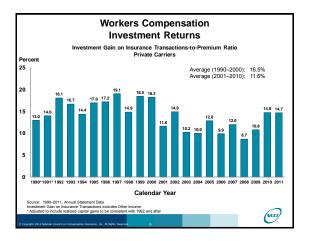

| Workers Compensation                                                                                                                              |        |
|---------------------------------------------------------------------------------------------------------------------------------------------------|--------|
| Written Premium Change                                                                                                                            |        |
|                                                                                                                                                   |        |
| Written Premium Change from 2010-2011                                                                                                             |        |
| Net Written Premium—Countrywide                                                                                                                   | +7.9%  |
|                                                                                                                                                   |        |
| Direct Written Premium—NCCI States                                                                                                                | +7.5%  |
| Components of DWP Change for NCCI States:                                                                                                         |        |
| Change in Carrier Estimated Payroll                                                                                                               | +3.0%  |
| Change in Carrier Estimated Payron<br>Change in Bureau Loss Costs                                                                                 | -1.0%  |
| Change in Carrier Discounting                                                                                                                     | +0.4%  |
| Change in Audit Impacts                                                                                                                           | +5.0%  |
| Compliand Efforts                                                                                                                                 | +7.5%  |
| Combined Effect:                                                                                                                                  | +7.5%  |
|                                                                                                                                                   |        |
|                                                                                                                                                   |        |
| Countrywide: Annual Statement Data, Private Carriers<br>NCCI States: Annual Statement Statutory Page 14, Private Carriers, NCCI ratemaking states |        |
| Components of change based on Policy data, NCCI's Statistical Plan data, Financial Call data                                                      | $\cap$ |
|                                                                                                                                                   | (NEEL) |
| Copyright 2012 National Council on Compensation Insurance, Inc. All Rights Reserved. 3                                                            | -      |