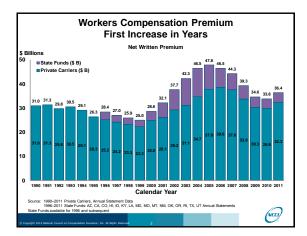

| Workers Compensation                                                                                                                              |        |
|---------------------------------------------------------------------------------------------------------------------------------------------------|--------|
| Written Premium Change                                                                                                                            |        |
|                                                                                                                                                   |        |
| Written Premium Change from 2010-2011                                                                                                             |        |
| Net Written Premium—Countrywide                                                                                                                   | +7.9%  |
|                                                                                                                                                   |        |
| Direct Written Premium—NCCI States                                                                                                                | +7.5%  |
| Components of DWP Change for NCCI States:                                                                                                         |        |
| Change in Carrier Estimated Payroll                                                                                                               | +3.0%  |
| Change in Carrier Estimated Payron<br>Change in Bureau Loss Costs                                                                                 | -1.0%  |
| Change in Carrier Discounting                                                                                                                     | +0.4%  |
| Change in Audit Impacts                                                                                                                           | +5.0%  |
| Compliand Efforts                                                                                                                                 | +7.5%  |
| Combined Effect:                                                                                                                                  | +7.5%  |
|                                                                                                                                                   |        |
|                                                                                                                                                   |        |
| Countrywide: Annual Statement Data, Private Carriers<br>NCCI States: Annual Statement Statutory Page 14, Private Carriers, NCCI ratemaking states |        |
| Components of change based on Policy data, NCCI's Statistical Plan data, Financial Call data                                                      | $\cap$ |
|                                                                                                                                                   | (NEEL) |
| Copyright 2012 National Council on Compensation Insurance, Inc. All Rights Reserved. 3                                                            | -      |