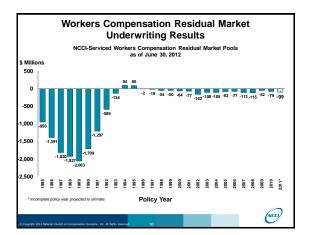

| Workers Compensation                                                                                                                              |        |
|---------------------------------------------------------------------------------------------------------------------------------------------------|--------|
| Written Premium Change                                                                                                                            |        |
|                                                                                                                                                   |        |
| Written Premium Change from 2010-2011                                                                                                             |        |
| Net Written Premium—Countrywide                                                                                                                   | +7.9%  |
|                                                                                                                                                   |        |
| Direct Written Premium—NCCI States                                                                                                                | +7.5%  |
| Components of DWP Change for NCCI States:                                                                                                         |        |
| Change in Carrier Estimated Payroll                                                                                                               | +3.0%  |
| Change in Carrier Estimated Payron<br>Change in Bureau Loss Costs                                                                                 | -1.0%  |
| Change in Carrier Discounting                                                                                                                     | +0.4%  |
| Change in Audit Impacts                                                                                                                           | +5.0%  |
| Compliand Efforts                                                                                                                                 | +7.5%  |
| Combined Effect:                                                                                                                                  | +7.5%  |
|                                                                                                                                                   |        |
|                                                                                                                                                   |        |
| Countrywide: Annual Statement Data, Private Carriers<br>NCCI States: Annual Statement Statutory Page 14, Private Carriers, NCCI ratemaking states |        |
| Components of change based on Policy data, NCCI's Statistical Plan data, Financial Call data                                                      | $\cap$ |
|                                                                                                                                                   | (NEEL) |
| Copyright 2012 National Council on Compensation Insurance, Inc. All Rights Reserved. 3                                                            | -      |