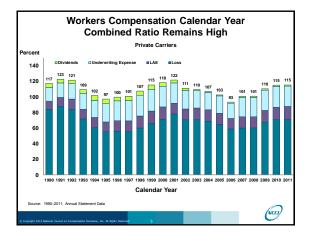

| Workers Compensation                                                                                                                              |        |
|---------------------------------------------------------------------------------------------------------------------------------------------------|--------|
| Written Premium Change                                                                                                                            |        |
|                                                                                                                                                   |        |
| Written Premium Change from 2010-2011                                                                                                             |        |
| Net Written Premium—Countrywide                                                                                                                   | +7.9%  |
|                                                                                                                                                   |        |
| Direct Written Premium—NCCI States                                                                                                                | +7.5%  |
| Components of DWP Change for NCCI States:                                                                                                         |        |
| Change in Carrier Estimated Payroll                                                                                                               | +3.0%  |
| Change in Carrier Estimated Payron<br>Change in Bureau Loss Costs                                                                                 | -1.0%  |
| Change in Carrier Discounting                                                                                                                     | +0.4%  |
| Change in Audit Impacts                                                                                                                           | +5.0%  |
| Compliand Efforts                                                                                                                                 | +7.5%  |
| Combined Effect:                                                                                                                                  | +7.5%  |
|                                                                                                                                                   |        |
|                                                                                                                                                   |        |
| Countrywide: Annual Statement Data, Private Carriers<br>NCCI States: Annual Statement Statutory Page 14, Private Carriers, NCCI ratemaking states |        |
| Components of change based on Policy data, NCCI's Statistical Plan data, Financial Call data                                                      | $\cap$ |
|                                                                                                                                                   | (NEEL) |
| Copyright 2012 National Council on Compensation Insurance, Inc. All Rights Reserved. 3                                                            | -      |