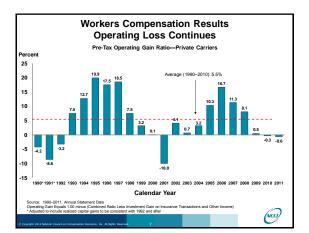

| Workers Compensation                                                                                                                              |        |
|---------------------------------------------------------------------------------------------------------------------------------------------------|--------|
| Written Premium Change                                                                                                                            |        |
|                                                                                                                                                   |        |
| Written Premium Change from 2010-2011                                                                                                             |        |
| Net Written Premium—Countrywide                                                                                                                   | +7.9%  |
|                                                                                                                                                   |        |
| Direct Written Premium—NCCI States                                                                                                                | +7.5%  |
| Components of DWP Change for NCCI States:                                                                                                         |        |
| Change in Carrier Estimated Payroll                                                                                                               | +3.0%  |
| Change in Carrier Estimated Payron<br>Change in Bureau Loss Costs                                                                                 | -1.0%  |
| Change in Carrier Discounting                                                                                                                     | +0.4%  |
| Change in Audit Impacts                                                                                                                           | +5.0%  |
| Compliand Efforts                                                                                                                                 | +7.5%  |
| Combined Effect:                                                                                                                                  | +7.5%  |
|                                                                                                                                                   |        |
|                                                                                                                                                   |        |
| Countrywide: Annual Statement Data, Private Carriers<br>NCCI States: Annual Statement Statutory Page 14, Private Carriers, NCCI ratemaking states |        |
| Components of change based on Policy data, NCCI's Statistical Plan data, Financial Call data                                                      | $\cap$ |
|                                                                                                                                                   | (NEEL) |
| Copyright 2012 National Council on Compensation Insurance, Inc. All Rights Reserved. 3                                                            | -      |