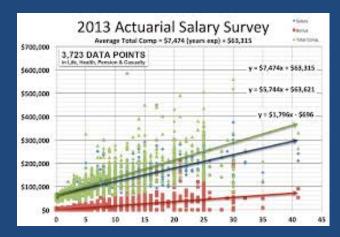

# Exams: The Journey from Student to Fellow



CAS Annual Meeting & Centennial Celebration November 11, 2014



#### Introductions









#### Stats

| Actuary | Designati<br>on Year |     | Total<br>Fellows |
|---------|----------------------|-----|------------------|
| Allan   | 1974                 | 17  | 282              |
| Shawna  | 1996                 | 123 | 1,539            |
| Adam    | 2013                 | 176 | 4,230            |

#### **Total CAS Fellows**







#### Why did you become an actuary?









# What was your most peculiar study habit?





#### Fill in the blank: The \_\_\_\_\_ exam

--First--Most challenging--Most useful

# Whose exam structure was better?





# Calculators!







# Pass or Fail – How did you find out?





### Urban Myths





# Reactions of Family & Friends (aka Exams/Life balance)







# How did you celebrate your Fellowship?









#### Life as a Fellow





### The Future of the Exam Process