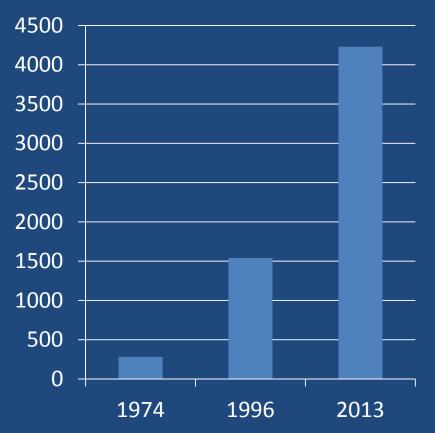

#### Stats

| Actuary | Designati<br>on Year |     | Total<br>Fellows |
|---------|----------------------|-----|------------------|
| Allan   | 1974                 | 17  | 282              |
| Shawna  | 1996                 | 123 | 1,539            |
| Adam    | 2013                 | 176 | 4,230            |

#### **Total CAS Fellows**