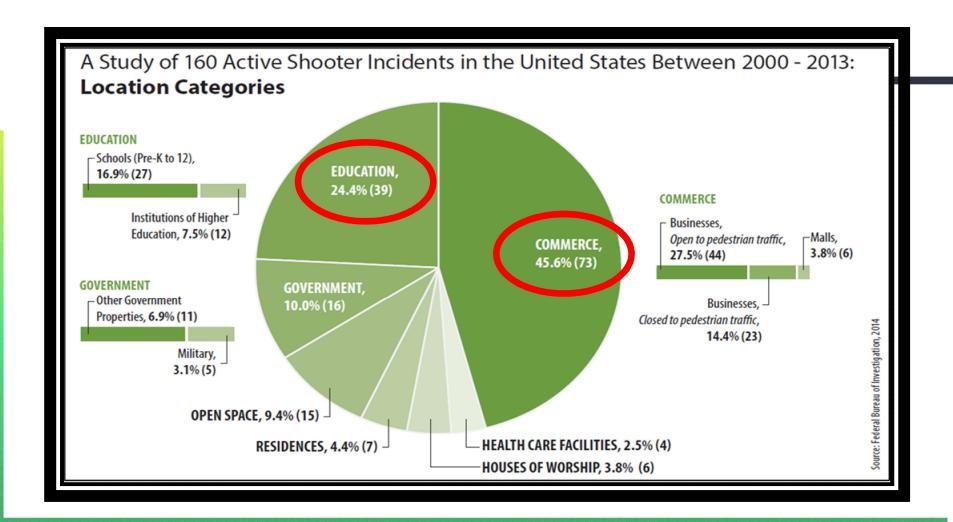

#### **WHO'S AT RISK?**

#### We all are...

- Disgruntled Co-Worker
- Domestic Violence Spillage
- Terrorism
- Fired Employee/Contractor
- Disgruntled Customer/Client/Patient
- Random EDP
- Civil/Social Unrest
- Political Extremism







- ✓ No single profile
- ✓ Overwhelmingly male
- ✓ Functioning members...
- ✓ Highly disconnected& irrational
- ✓ Highly focused & motivated



- ✓ Planned & prepared
- ✓ Retribution
- ✓ Connection to location/people
- ✓ They are evolving and sophisticated
- ✓ We underestimate them!

- Majority acquire firearms <u>legally</u>
- 25% diagnosed with clinically with a mental illness i.e. depression, anxiety
- Only 3 diagnosed with psychotic disorder
- Adverse interpersonal or employment action
- Concerning Behavior/Multiple Stressors
- Morphed into self-fulfilling & controlled final resolution acts

#### PATHWAY TO VIOLENCE

- 6. Attack
- 5. Breach
- 4. Preparation
- 3. Research & Planning
- 2 Ideation
- 1. Grievance

#### TRIGGER EVENT

- Loss of significant relationships
- Feelings of humil