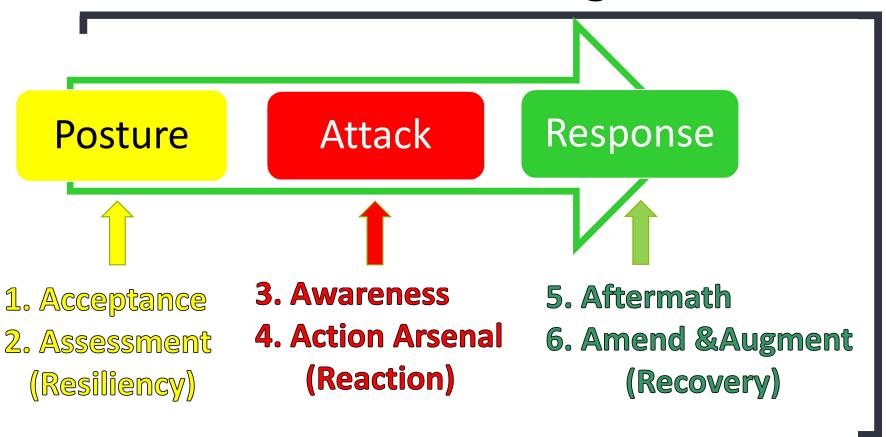

#### PATHWAY TO VIOLENCE

- 6. Attack
- 5. Breach
- 4. Preparation
- 3. Research & Planning
- 2 Ideation
- 1. Grievance

#### TRIGGER EVENT

- Loss of significant relationships
- Feelings of humiliation/rejection/bullying
- Changes in financial status
- Major adverse changes to life
- Loss of job
- Commitment to a social, political, or religious cause aka "Violent Extremism"