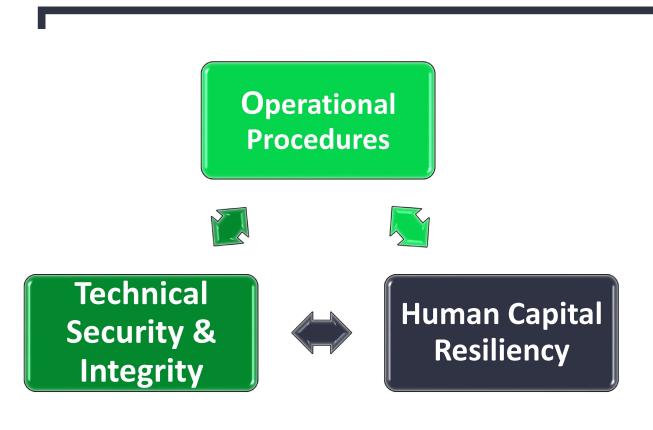

#### **MACRO SYNERGY**

## **Position and Pivoting**

# Threat Adaptation Strategies & Know-how®

An inclusive process emphasizing individual resiliency and strategic adaptation to all threats

2018 Persee Academy LLC

- Macro: Policy, Posture, and Protocol Synergy
- Narrow institutional "Accepted Risks" gaps
- No single "one size fits all" solution
- Micro: INCLUSIVE individual mitigation resiliency
- Adopt Intervention/Threat Assessment capacity
- Long-term protocols to disgruntled former employees
- Expansion of Enterprise Risk Management models
- Our greatest challenges still lie ahead...