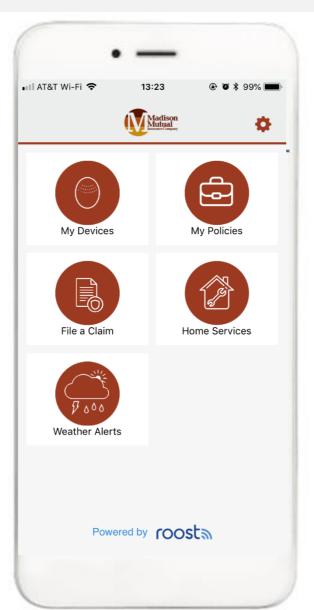

# Mobile App Services

## App home screen

- Core Roost sensor functionality
- Self-service "links" to carrier:
  - My policy, e-FNOL, support, claims ...
- Home Services
  - Water leak notification app button triggers "local plumber call back in < 90 sec"</li>
  - Quick link to 250k local service pros
  - Proactive home prevention services communication platform