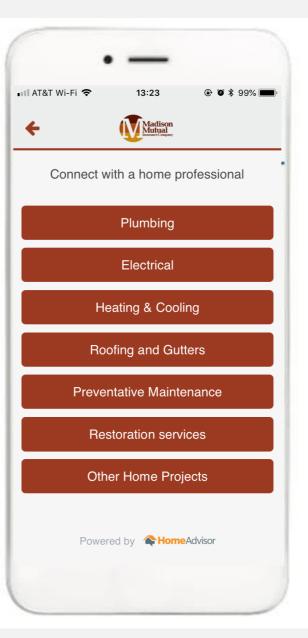

## App home screen

- Core Roost sensor functionality
- Self-service "links" to carrier:
  - My policy, e-FNOL, support, claims ...
- Home Services
  - Water leak notification app button triggers "local plumber call back in < 90 sec"</li>
  - Quick link to 250k local service pros
  - Proactive home prevention services communication platform