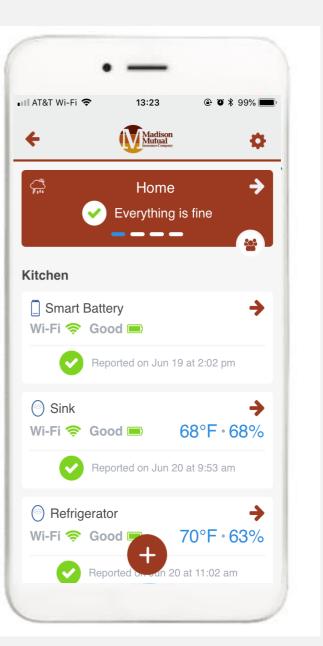

## App home screen

- Core Roost sensor functionality
- Self-service "links" to carrier:
  - My policy, e-FNOL, support, claims ...
- Home Services
  - Water leak notification app button triggers "local plumber call back in < 90 sec"</li>
  - Quick link to 250k local service pros
  - Proactive home prevention services communication platform