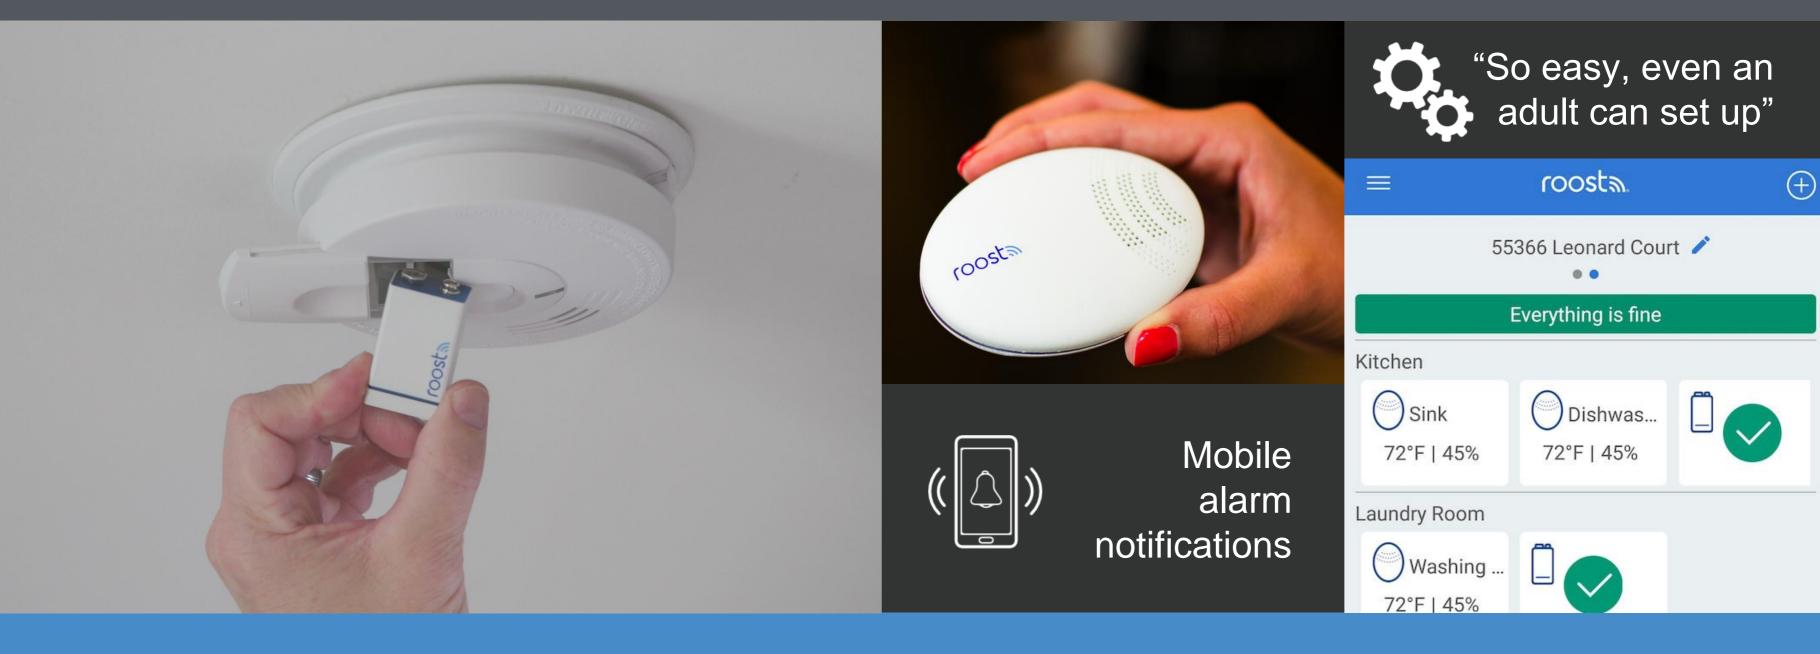

# Mobile App Services

## App home screen

- Core Roost sensor functionality
- Self-service "links" to carrier:
  - My policy, e-FNOL, support, claims ...
- Home Services
  - Water leak notification app button triggers "local plumber call back in < 90 sec"</li>
  - Quick link to 250k local service pros
  - Proactive home prevention services communication platform