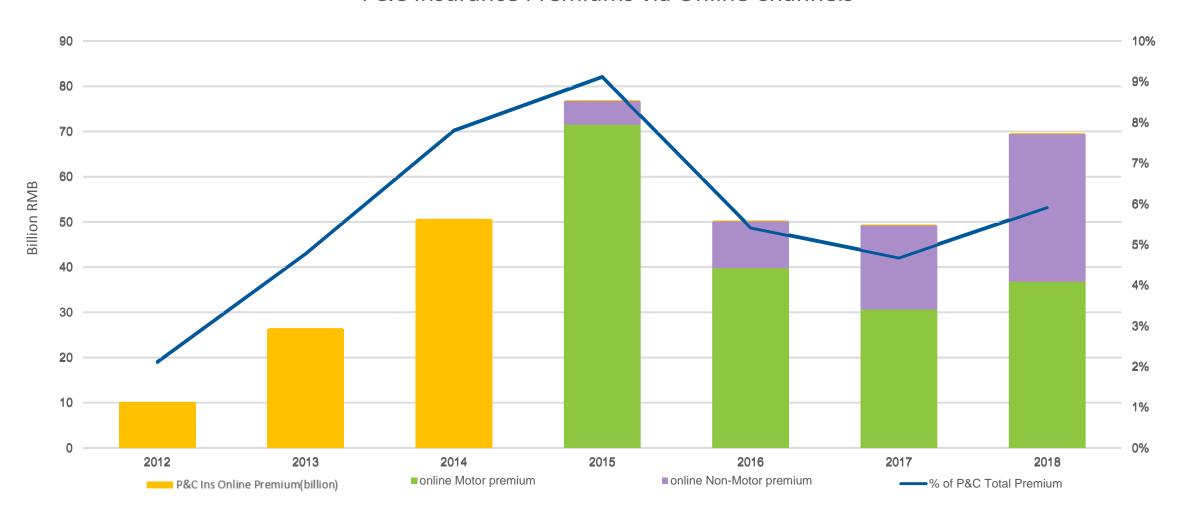

### Market Landscape – Increasing P&C sales via online channels

#### P&C Insurance Premiums via Online Channels