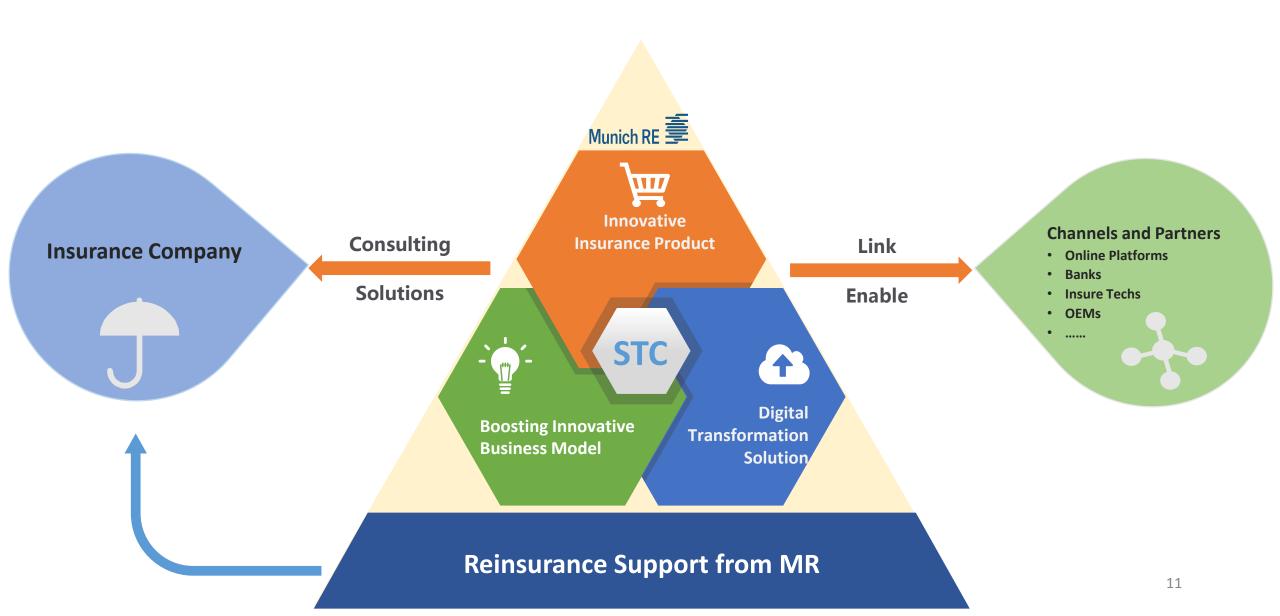

## MR Smart Thinking Consulting (STC)

## How Tech Firms and Reinsurers Come Together