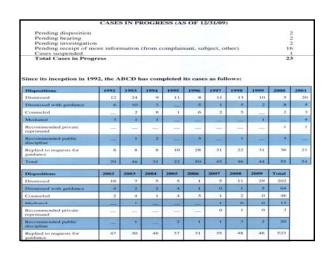

|                                                                                                                                                                                                                | CASES* CONSIDERED DURING                                                                                                                                             |                  |                         |
|----------------------------------------------------------------------------------------------------------------------------------------------------------------------------------------------------------------|----------------------------------------------------------------------------------------------------------------------------------------------------------------------|------------------|-------------------------|
| Type of Case                                                                                                                                                                                                   | Pending from 2008 and Earlier                                                                                                                                        | Received in 2009 | Total                   |
| Conduct                                                                                                                                                                                                        | 13                                                                                                                                                                   | 32               | 45                      |
| Practice                                                                                                                                                                                                       | 6                                                                                                                                                                    | 6                | 12                      |
| Conduct & Practice                                                                                                                                                                                             | 0                                                                                                                                                                    | 2                | - 2                     |
| Requests for Cividance                                                                                                                                                                                         | 0                                                                                                                                                                    | 46               | 46                      |
| Testal                                                                                                                                                                                                         | 19                                                                                                                                                                   | 86               | 105                     |
|                                                                                                                                                                                                                |                                                                                                                                                                      |                  |                         |
| Cases by Practice Area                                                                                                                                                                                         | Pending from 2008 and Earlier                                                                                                                                        | Received in 2009 | Total                   |
| Casualty                                                                                                                                                                                                       | 9                                                                                                                                                                    | 22               | 31                      |
| Health                                                                                                                                                                                                         |                                                                                                                                                                      | 20               | 2.1                     |
| Life                                                                                                                                                                                                           | 2                                                                                                                                                                    | 20               | 22                      |
| Pension.                                                                                                                                                                                                       | 7                                                                                                                                                                    | 24               | 31                      |
| Total                                                                                                                                                                                                          | 19                                                                                                                                                                   | 86               | 105                     |
| Including requests for gui                                                                                                                                                                                     | dance                                                                                                                                                                | 71.71            |                         |
| Action by Individual ARC<br>Replied to requests<br>Dispusition by Chalrpers<br>Dismissed<br>(Referred to Investig<br>Dismissed with Out<br>Dispusition by Whole AB<br>Dismissed with guit<br>Courseled without | CANIOS CLONED  D Members for guidence for guidence for guidence for guidence for guidence for Chairpersons guitors in 2009. 7)  CD After Investigation lance searing |                  | 46<br>27<br>5<br>2<br>0 |
| Action by Individual ABC<br>Replied to requests<br>Disposition by Chadrpers<br>Dismissed Investig<br>Dismissed with On<br>Disposition by Whole AB<br>Dismissed with guit                                       | CANEN CLEMEN TO Members To Members an and Vice Chairpersons gators in 2009; 7) CD After Investigation lance searing ting te reprintant                               |                  | 27<br>5<br>2<br>0       |