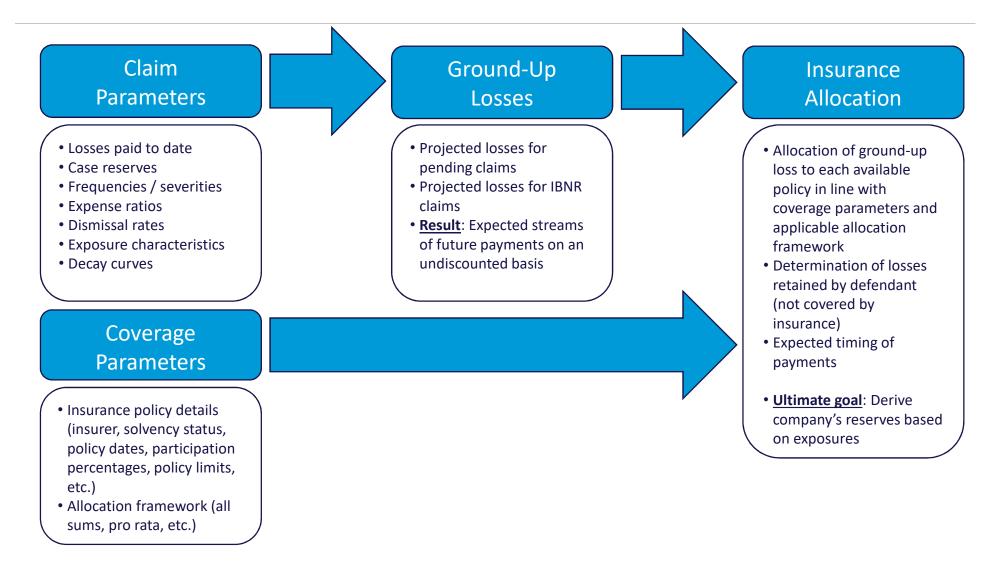

### Traditional actuarial methodologies break down when applied to A&E exposures:

Difficulty determining ground-up loss:

- Lack of a clearly defined accident date
- Reliance upon calendar year paid methods
- Inconsistent definitions of case reserves
- Lack of cumulative data
- Long latency periods between exposure and diagnosis of disease for Asbestos
- Sensitivity of output to input assumptions

#### Difficulty determining who pays for ground-up losses:

- Which policies are triggered?
- How does loss get allocated between policies?
- How are coverage gaps or overlapping coverages handled?
- What happens when coverage detail is missing or vague?
- Which losses fall back to the defendant?

### Ground-up defendant approach

- Individual insureds
- Frequency/Severity approach by disease type
  - Future claim filings
  - Average settlement rates (trended)
  - Expense to settlement ratios
  - Dismissal rates
- Allocate to calendar years
- Apply coverage chart
- Requires extrapolation
  - Defendant data not sufficient
- Requires IBNR loads

### Aggregate approach

- Utilize industry benchmarks
  - Survival Ratio
  - Market Share
  - Development based on AM Best
- Requires historical aggregate company and industry data
  - Footnote 33
  - Exclude large payments
  - Account for commutations