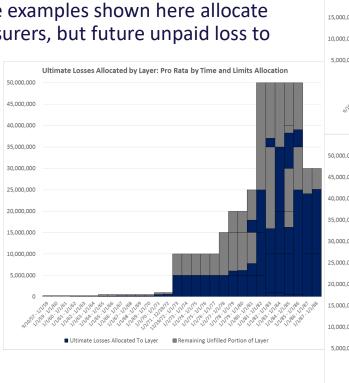

Aggregate Approach:

Similar methodology as for Asbestos

The calendar year claim trend report is a fairly standard source for asbestos claims data, however, data availability varies considerably from account to account, with missing data and data corrections fairly common. Reports like this can be used to generate account-specific claim parameters.