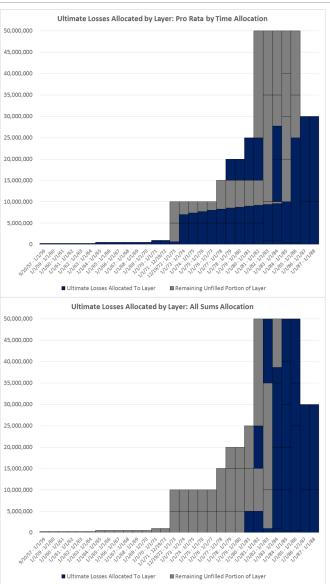

to understand which law applies.



Ultimate Losses Allocated by Layer: Pro Rata by Time Allocation

Ultimate Losses Allocated by Layer: Pro Rata by Time and Limits Allocation

## Allocation of Loss to Policy: With Insolvencies



Insolvencies complicate the allocation. Losses are allocated to policies in the same manner as before, however, coverage holes appear where losses are allocated to insolvent insurers. Coverage gaps can be spread to remaining solvent insurers or back to the defendant to retain without coverage.

Additionally, currently insolvent insurers may have partially paid loss before insolvency. The examples shown here allocate currently paid loss to all insurers, but future unpaid loss to

solvent insurers only.

Need to interact with claims to know about insolvencies.