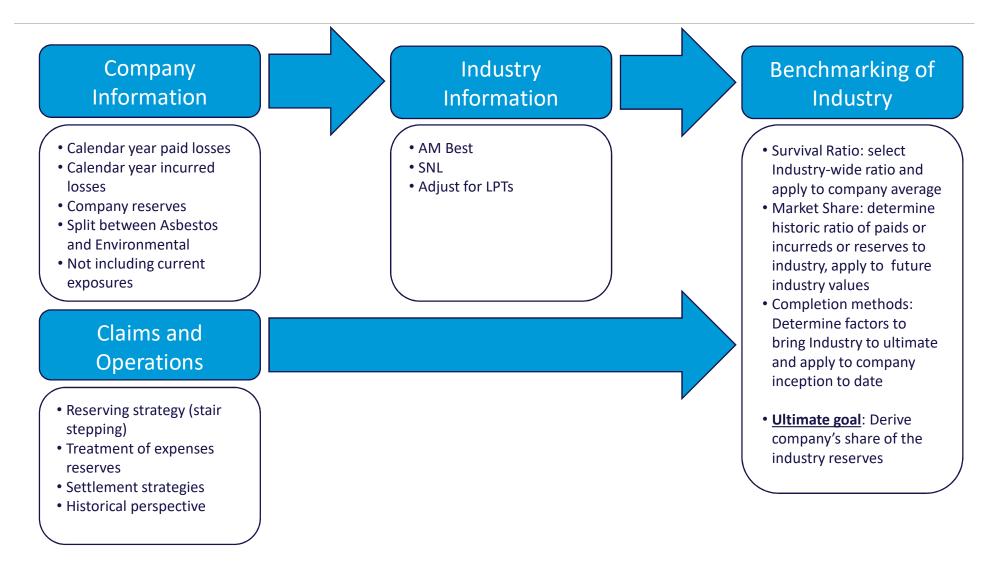

Unique challenges in the A&E environment motivate alternative approaches which require the actuary to work closely with claims to gather information needed for reserving.

### Actuarial Methodologies to Determine Asbestos Reserves

### Ground-up defendant approach

- Individual insureds
- Frequency/Severity approach by disease type
  - Future claim filings
  - Average settlement rates (trended)
  - Expense to settlement ratios
  - Dismissal rates
- Allocate to calendar years
- Apply coverage chart
- Requires extrapolation
  - Defendant data not sufficient
- Requires IBNR loads

### Aggregate approach

- Utilize industry benchmarks
  - Survival Ratio
  - Market Share
  - Development based on AM Best
- Requires historical aggregate company and industry data
  - Footnote 33
  - Exclude large payments
  - Account for commutations