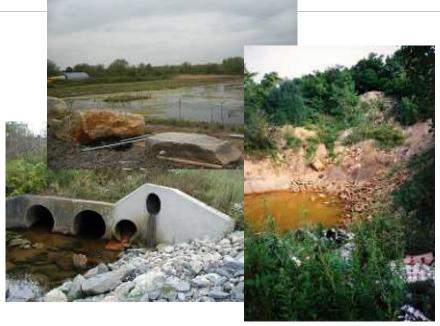

## **Environmental Loss Reserving**

Environmental losses are often grouped with asbestos losses for financial reporting purposes. The two exposure types have key differences requiring different approaches:

### **Similarities to Asbestos**

- Complex allocation issues and insolvent insurers resulting in high legal fees
- Bankrupt entities caused damage
- Overly broad policy language resulting in coverage where coverage was never intended nor priced into rates

### **Differences with Asbestos**

- Environmental loss reserving often requires specialized environmental expertise
- Asbestos claims have a much longer latency period: A polluted site is immediately apparent, while an asbestos worker may go 40 years before developing mesothelioma

#### **Actuarial Methodologies to Determine Environmental Reserves**

Ground-up Approach:

- Employ Environmental Expert to evaluate clean up costs for specific sites and allocate costs among responsible parties
- Use of decision tree methodology to determine expected or likely outcomes of things such as:
  - Number of occurrences
  - Insolvent policies include or excluded
  - Different damage scenarios
  - Success of coverage defenses