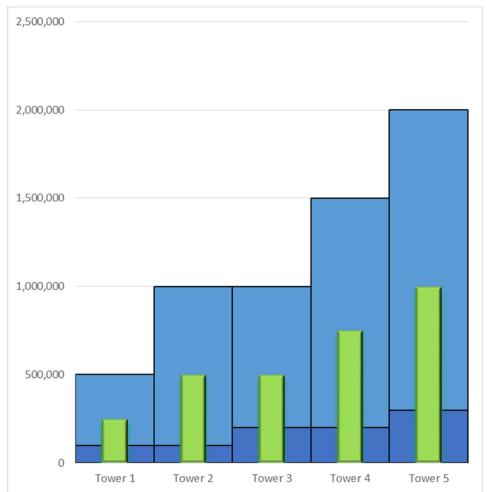

|  |
|                                   | Tower Lims/ | Tower       |               |  |
|                                   | Total Lims  | C-W Share   | Tower Damages |  |
| Tower 1                           | \$500K/\$6M | 8.33%       | \$250,000     |  |
| Tower 2                           | \$1M/\$6M   | 16.67%      | \$500,000     |  |
| Tower 3                           | \$1M/\$6M   | 16.67%      | \$500,000     |  |
| Tower 4                           | \$1.5M/\$6M | 25.00%      | \$750,000     |  |
| Tower 5                           | \$2M/\$6M   | 33.33%      | \$1,000,000   |  |

Carter-Wallace Allocation distributes damages based on proportion of total limits in each tower.

Carter-Wallace share of damages are then allocated vertically up through each tower.



# Allocation of Loss to Policy: Without Insolvencies ENSTAR

After deriving ultimate claims, loss must be allocated to policy. Different allocation methods can produce dramatically different indications per policy. The appropriate allocation method is a matter of legal interpretation and detailed scrutiny of policy language. Need to interact with claims to understand which law applies.



Ultimate Losses Allocated by Layer: Pro Rata by Time Allocation

Ultimate Losses Allocated by Layer: Pro Rata by Time and Limits Allocation

## Allocation of Loss to Policy: With Insolvencies



Insolvencies complicate the allocation. Losses are allocated to policies in the same manner as before, however, coverage holes appear where losses are allocated to insolvent insurers. Coverage gaps can be spread