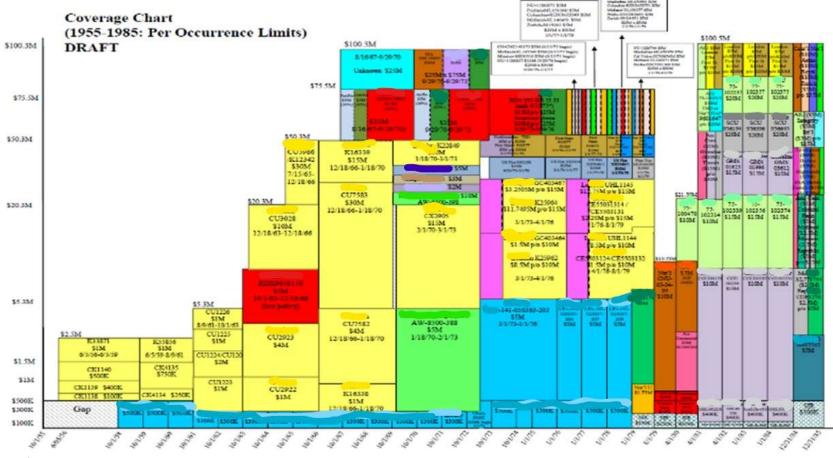

### Ground-up defendant approach

- Individual insureds
- Frequency/Severity approach by disease type
  - Future claim filings
  - Average settlement rates (trended)
  - Expense to settlement ratios
  - Dismissal rates
- Allocate to calendar years
- Apply coverage chart
- Requires extrapolation
  - Defendant data not sufficient
- Requires IBNR loads