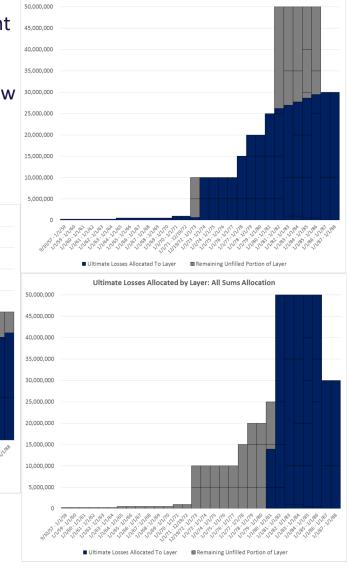

Aggregate Approach:

Similar methodology as for Asbestos

The calendar year claim trend report is a fairly standard source for asbestos claims data, however, data availability varies considerably from account to account, with missing data and data corrections fairly common. Reports like this can be used to generate account-specific claim parameters.