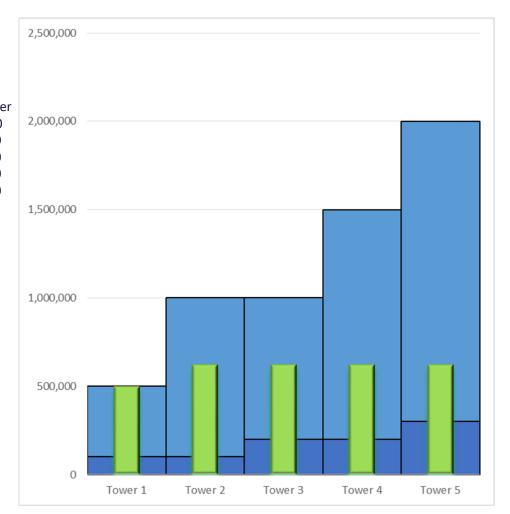

| \$125,000                                                            | 3025,000                                                                    |
|                                                      |                                                                               |                                                                              |                                                                      |                                                                             |

Horizontal allocation is over the entire trigger Period.

Typically, primary limits are exhausted before umbrella/excess limits are impacted. Damages are allocated up through the coverage in a straight horizontal line.





## Insurance Allocation Simplified – Carter-Wallace ENSTAR

| Carter-Wallace Allocation Example |             |             |               |  |
|-----------------------------------|-------------|-------------|---------------|--|
| Total Claims \$3,000,000          |             |             |               |  |
| Total Limits                      |             | \$6,000,000 |               |  |
|                                   |             |             |               |  |
|                                   | Tower Lims/ | Tower       |               |  |
|                                   | Total Lims  | C-W Share   | Tower Damages |  |
| Tower 1                           | \$500K/\$6M | 8.33%       | \$250,000     |  |
| Tower 2                           | \$1M/\$6M   | 16.67%