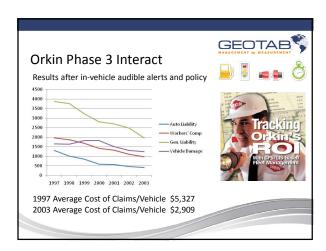

easurement / data optimization expertise Key customers include UPS, Frito-Lay, Rollins Orkin Our solutions represented through solutions focused partners - 5 of the top fleet management companies including PHH Arval -Top personal and commercial driver training program providers - Leading route planning providers One of the telematics solutions options for the Onboard Advisor program Personal and Commercial Insurance program solution provider with ISO

## Geotab has solved telematics recording challenges Compatible with all OBD protocols as well as J1708, J1939 and CANBUS, Low and High Speed GM on single plug & play device Accurate recording in hybrids and electric vehicles Fast latch location technology when parked indoors / garages VIN, odometer, seatbelt for most makes/models

















## What's in it for you? More data collection points to compare vs claims Proactively deal with incidents - enabling more data to be gathered (weather condition) Proactively identify habits and identify whether loss control methods (alerts) work to improve habits Fewer number of claims Quicker claims settlements Validation of parked and unattended claims Reduced towing compound payments