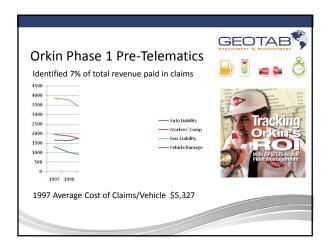

rd measurement / data optimization expertise Key customers include UPS, Frito-Lay, Rollins Orkin Our solutions represented through solutions focused partners - 5 of the top fleet management companies including PHH Arval -Top personal and commercial driver training program providers - Leading route planning providers One of the telematics solutions options for the Onboard Advisor program Personal and Commercial Insurance program solution provider with ISO

## Geotab has solved telematics recording challenges Compatible with all OBD protocols as well as J1708, J1939 and CANBUS, Low and High Speed GM on single plug & play device Accurate recording in hybrids and electric vehicles Fast latch location technology when parked indoors / garages VIN, odometer, seatbelt for most makes/models

















## What's in it for you? More data collection points to compare vs claims Proactively deal with incidents - enabling more data to be gathered (weather condition) Proactively identify habits and identify whether loss control methods (alerts) work to improve habits Fewer number of claims Quicker claims settlements Validation of parked and unattended claims Reduced towing compound payments