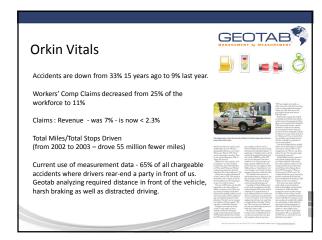

surement / data optimization expertise Key customers include UPS, Frito-Lay, Rollins Orkin Our solutions represented through solutions focused partners - 5 of the top fleet management companies including PHH Arval -Top personal and commercial driver training program providers - Leading route planning providers One of the telematics solutions options for the Onboard Advisor program Personal and Commercial Insurance program solution provider with ISO

## Geotab has solved telematics recording challenges Compatible with all OBD protocols as well as J1708, J1939 and CANBUS, Low and High Speed GM on single plug & play device Accurate recording in hybrids and electric vehicles Fast latch location technology when parked indoors / garages VIN, odometer, seatbelt for most makes/models

















## What's in it for you? More data collection points to compare vs claims Proactively deal with incidents - enabling more data to be gathered (weather condition) Proactively identify habits and identify whether loss control methods (alerts) work to improve habits Fewer number of claims Quicker claims settlements Validation of parked and unattended claims Reduced towing compound payments