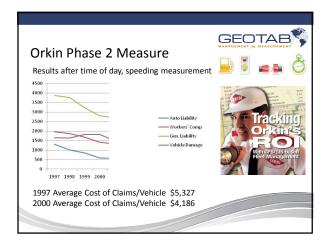

measurement / data optimization expertise Key customers include UPS, Frito-Lay, Rollins Orkin Our solutions represented through solutions focused partners - 5 of the top fleet management companies including PHH Arval -Top personal and commercial driver training program providers - Leading route planning providers One of the telematics solutions options for the Onboard Advisor program Personal and Commercial Insurance program solution provider with ISO

## Geotab has solved telematics recording challenges Compatible with all OBD protocols as well as J1708, J1939 and CANBUS, Low and High Speed GM on single plug & play device Accurate recording in hybrids and electric vehicles Fast latch location technology when parked indoors / garages VIN, odometer, seatbelt for most makes/models

















## What's in it for you? More data collection points to compare vs claims Proactively deal with incidents - enabling more data to be gathered (weather condition) Proactively identify habits and identify whether loss control methods (alerts) work to improve habits Fewer number of claims Quicker claims settlements Validation of parked and unattended claims Reduced towing compound payments