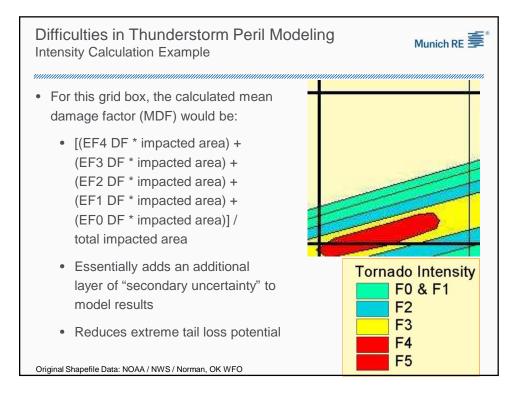

|                                              | 2         |







| Rank | Date                  | Fatalities | Losses   |
|------|-----------------------|------------|----------|
| 1    | 22 – 28 April 2011    | 350        | \$7.4 bn |
| 2    | 20 – 27 May 2011      | 179        | \$7.0 bn |
| 3    | 2 – 11 May 2003       | 42         | \$4.0 bn |
| 4    | 5 May 1995            | 32         | \$3.1 bn |
| 5    | 6 – 12 April 2001     | 3          | \$2.9 bn |
| 6    | 2 – 3 March 2012      | 41         | \$2.5 bn |
| 7    | 28 – 29 April 2012    | 1          | \$2.5 bn |
| 8    | 27 April – 3 May 2002 | 2          | \$2.1 bn |
| 9    | 2 – 5 April 1974      | 320        | \$2.1 bn |
| 10   | 12 – 16 May 2010      | 3          | \$2.1 bn |



















































## <text><text><text><section-header><section-header><section-header><section-header><section-header><text><text><text><text><text>