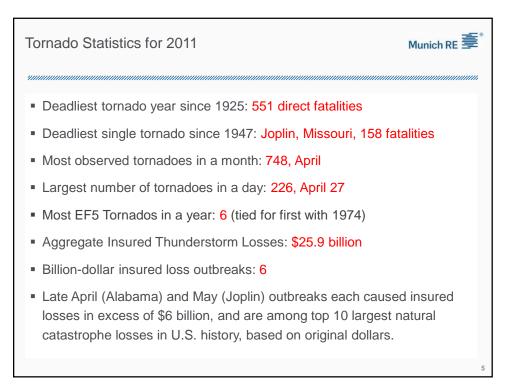

|
|                                              |           |
| Trends in U.S. Thunderstorm Losses           |           |
| Difficulties in Thunderstorm Peril Modeling  |           |
| Thunderstorms in a Changing Climate          |           |
| Thunderstorms & Natural Climate Variability  |           |
| Thunderstorms & Anthropogenic Climate Change |           |
|                                              |           |
|                                              |           |
|                                              |           |
|                                              |           |
|                                              |           |
|                                              |           |
|                                              | 2         |







| Rank | Date                  | Fatalities | Losses   |
|------|-----------------------|------------|----------|
| 1    | 22 – 28 April 2011    | 350        | \$7.4 bn |
| 2    | 20 – 27 May 2011      | 179        | \$7.0 bn |
| 3    | 2 – 11 May 2003       | 42         | \$4.0 bn |
| 4    | 5 May 1995            | 32         | \$3.1 bn |
| 5    | 6 – 12 April 2001     | 3          | \$2.9 bn |
| 6    | 2 – 3 March 2012      | 41         | \$2.5 bn |
| 7    | 28 – 29 April 2012    | 1          | \$2.5 bn |
| 8    | 27 April – 3 May 2002 | 2          | \$2.1 bn |
| 9    | 2 – 5 April 1974      | 320        | \$2.1 bn |
| 10   | 12 – 16 May 2010      | 3          | \$2.1 bn |



















































## <text><text><text><section-header><section-header><section-h