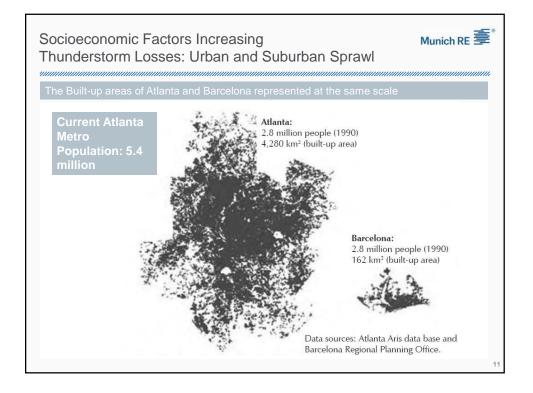

|           |
|                                              | 2         |







| Rank | Date                  | Fatalities | Losses   |
|------|-----------------------|------------|----------|
| 1    | 22 – 28 April 2011    | 350        | \$7.4 bn |
| 2    | 20 – 27 May 2011      | 179        | \$7.0 bn |
| 3    | 2 – 11 May 2003       | 42         | \$4.0 bn |
| 4    | 5 May 1995            | 32         | \$3.1 bn |
| 5    | 6 – 12 April 2001     | 3          | \$2.9 bn |
| 6    | 2 – 3 March 2012      | 41         | \$2.5 bn |
| 7    | 28 – 29 April 2012    | 1          | \$2.5 bn |
| 8    | 27 April – 3 May 2002 | 2          | \$2.1 bn |
| 9    | 2 – 5 April 1974      | 320        | \$2.1 bn |
| 10   | 12 – 16 May 2010      | 3          | \$2.1 bn |



















































## <text><text><text><section-header><section-header><section-header><section-header><section-header><text><text><text><text><text>