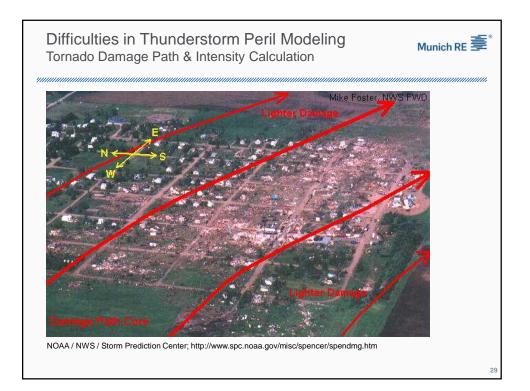

|
|                                              | 2         |







| Rank | Date                  | Fatalities | Losses   |
|------|-----------------------|------------|----------|
| 1    | 22 – 28 April 2011    | 350        | \$7.4 bn |
| 2    | 20 – 27 May 2011      | 179        | \$7.0 bn |
| 3    | 2 – 11 May 2003       | 42         | \$4.0 bn |
| 4    | 5 May 1995            | 32         | \$3.1 bn |
| 5    | 6 – 12 April 2001     | 3          | \$2.9 bn |
| 6    | 2 – 3 March 2012      | 41         | \$2.5 bn |
| 7    | 28 – 29 April 2012    | 1          | \$2.5 bn |
| 8    | 27 April – 3 May 2002 | 2          | \$2.1 bn |
| 9    | 2 – 5 April 1974      | 320        | \$2.1 bn |
| 10   | 12 – 16 May 2010      | 3          | \$2.1 bn |



















































## <text><text><text><section-header><section-header><section-header><section-header><section-header><text><text><text><text><text>