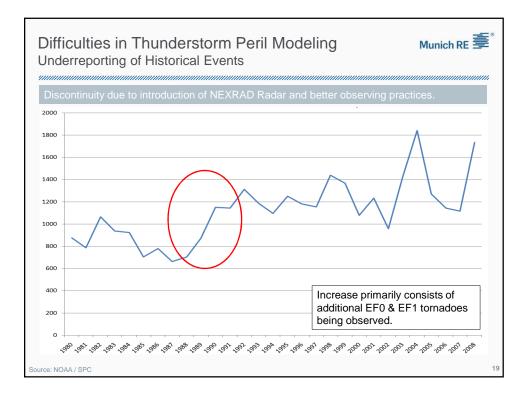

|           |
|                                              | 2         |







| Rank | Date                  | Fatalities | Losses   |
|------|-----------------------|------------|----------|
| 1    | 22 – 28 April 2011    | 350        | \$7.4 bn |
| 2    | 20 – 27 May 2011      | 179        | \$7.0 bn |
| 3    | 2 – 11 May 2003       | 42         | \$4.0 bn |
| 4    | 5 May 1995            | 32         | \$3.1 bn |
| 5    | 6 – 12 April 2001     | 3          | \$2.9 bn |
| 6    | 2 – 3 March 2012      | 41         | \$2.5 bn |
| 7    | 28 – 29 April 2012    | 1          | \$2.5 bn |
| 8    | 27 April – 3 May 2002 | 2          | \$2.1 bn |
| 9    | 2 – 5 April 1974      | 320        | \$2.1 bn |
| 10   | 12 – 16 May 2010      | 3          | \$2.1 bn |



















































## <text><text><text><section-header><section-header><section-header><section-header><section-header><text><text><text><text><text>