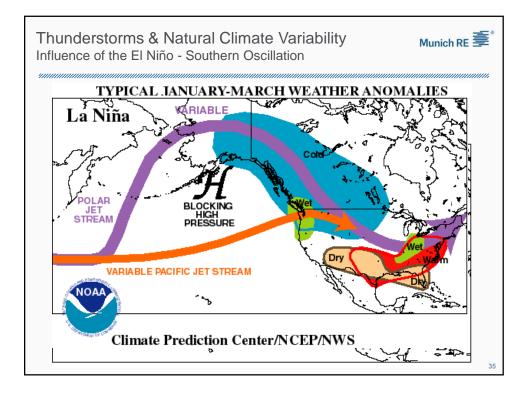

## <text><text><text><section-header><section-header><section-header><section-header><section-header><text><text><text><text><text>