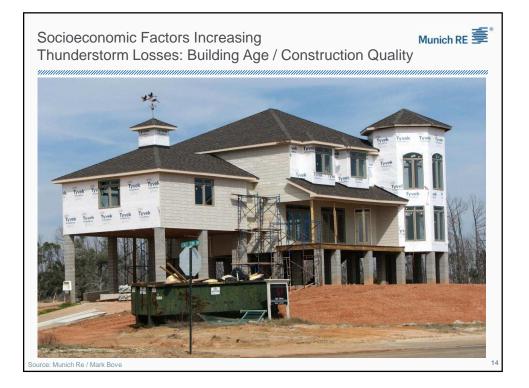

|           |
|                                              | 2         |







| Rank | Date                  | Fatalities | Losses   |
|------|-----------------------|------------|----------|
| 1    | 22 – 28 April 2011    | 350        | \$7.4 bn |
| 2    | 20 – 27 May 2011      | 179        | \$7.0 bn |
| 3    | 2 – 11 May 2003       | 42         | \$4.0 bn |
| 4    | 5 May 1995            | 32         | \$3.1 bn |
| 5    | 6 – 12 April 2001     | 3          | \$2.9 bn |
| 6    | 2 – 3 March 2012      | 41         | \$2.5 bn |
| 7    | 28 – 29 April 2012    | 1          | \$2.5 bn |
| 8    | 27 April – 3 May 2002 | 2          | \$2.1 bn |
| 9    | 2 – 5 April 1974      | 320        | \$2.1 bn |
| 10   | 12 – 16 May 2010      | 3          | \$2.1 bn |



















































## <text><text><text><section-header><section-header><section-header><section-header><section-header><text><text><text><text><text>