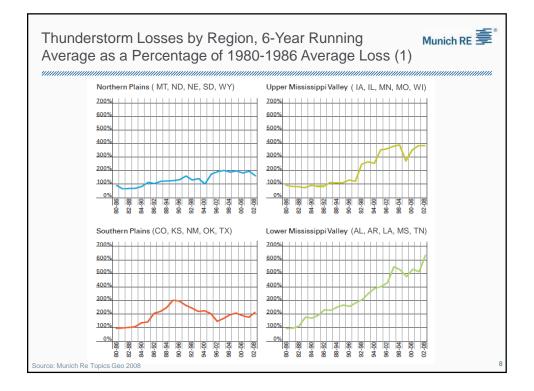

| Agenda                                       | Munich RE |
|----------------------------------------------|-----------|
|                                              |           |
| Trends in U.S. Thunderstorm Losses           |           |
| Difficulties in Thunderstorm Peril Modeling  |           |
| Thunderstorms in a Changing Climate          |           |
| Thunderstorms & Natural Climate Variability  |           |
| Thunderstorms & Anthropogenic Climate Change |           |
|                                              |           |
|                                              |           |
|                                              |           |
|                                              |           |
|                                              |           |
|                                              |           |
|                                              | 2         |