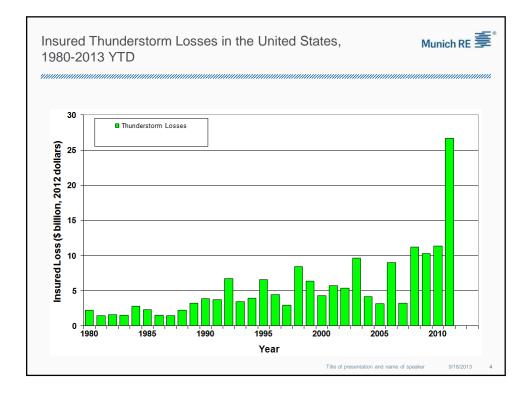

--|
|                                              |           |
| Trends in U.S. Thunderstorm Losses           |           |
| Difficulties in Thunderstorm Peril Modeling  |           |
| Thunderstorms in a Changing Climate          |           |
| Thunderstorms & Natural Climate Variability  |           |
| Thunderstorms & Anthropogenic Climate Change |           |
|                                              |           |
|                                              |           |
|                                              |           |
|                                              |           |
|                                              |           |
|                                              |           |
|                                              | 2         |







| Rank | Date                  | Fatalities | Losses   |
|------|-----------------------|------------|----------|
| 1    | 22 – 28 April 2011    | 350        | \$7.4 bn |
| 2    | 20 – 27 May 2011      | 179        | \$7.0 bn |
| 3    | 2 – 11 May 2003       | 42         | \$4.0 bn |
| 4    | 5 May 1995            | 32         | \$3.1 bn |
| 5    | 6 – 12 April 2001     | 3          | \$2.9 bn |
| 6    | 2 – 3 March 2012      | 41         | \$2.5 bn |
| 7    | 28 – 29 April 2012    | 1          | \$2.5 bn |
| 8    | 27 April – 3 May 2002 | 2          | \$2.1 bn |
| 9    | 2 – 5 April 1974      | 320        | \$2.1 bn |
| 10   | 12 – 16 May 2010      | 3          | \$2.1 bn |



















































## <text><text><text><section-header><section-header><section