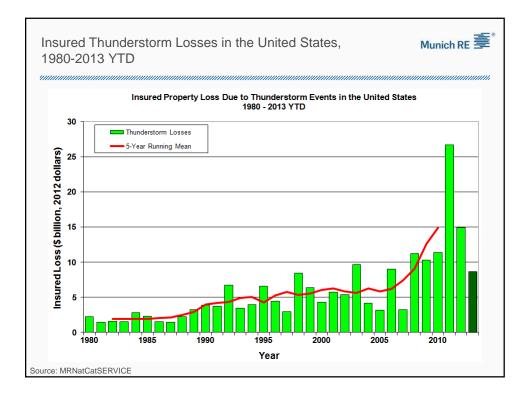

| Agenda                                       | Munich RE |
|----------------------------------------------|-----------|
|                                              |           |
| Trends in U.S. Thunderstorm Losses           |           |
| Difficulties in Thunderstorm Peril Modeling  |           |
| Thunderstorms in a Changing Climate          |           |
| Thunderstorms & Natural Climate Variability  |           |
| Thunderstorms & Anthropogenic Climate Change |           |
|                                              |           |
|                                              |           |
|                                              |           |
|                                              |           |
|                                              |           |
|                                              |           |
|                                              | 2         |