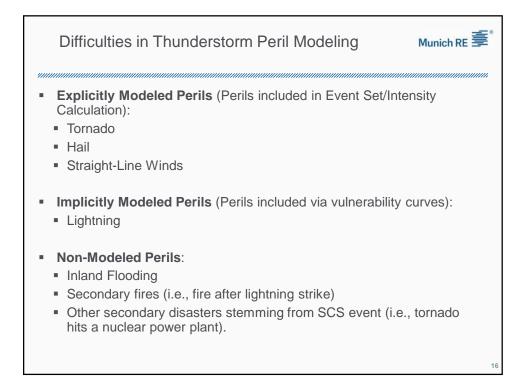

|           |
|                                              | 2         |







| Rank | Date                  | Fatalities | Losses   |
|------|-----------------------|------------|----------|
| 1    | 22 – 28 April 2011    | 350        | \$7.4 bn |
| 2    | 20 – 27 May 2011      | 179        | \$7.0 bn |
| 3    | 2 – 11 May 2003       | 42         | \$4.0 bn |
| 4    | 5 May 1995            | 32         | \$3.1 bn |
| 5    | 6 – 12 April 2001     | 3          | \$2.9 bn |
| 6    | 2 – 3 March 2012      | 41         | \$2.5 bn |
| 7    | 28 – 29 April 2012    | 1          | \$2.5 bn |
| 8    | 27 April – 3 May 2002 | 2          | \$2.1 bn |
| 9    | 2 – 5 April 1974      | 320        | \$2.1 bn |
| 10   | 12 – 16 May 2010      | 3          | \$2.1 bn |



















































## <text><text><text><section-header><section-header><section-header><section-header><section-header><text><text><text><text><text>