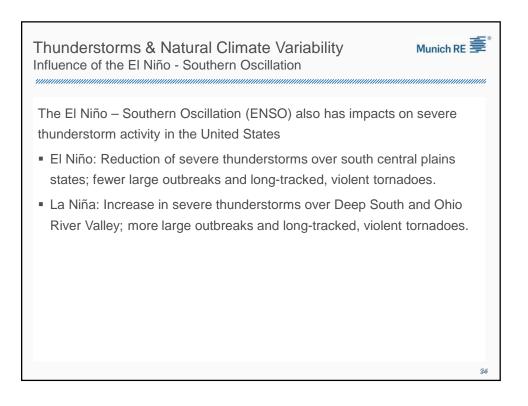

## <text><text><text><section-header><section-header><section-header><section-header><section-header><text><text><text><text><text>