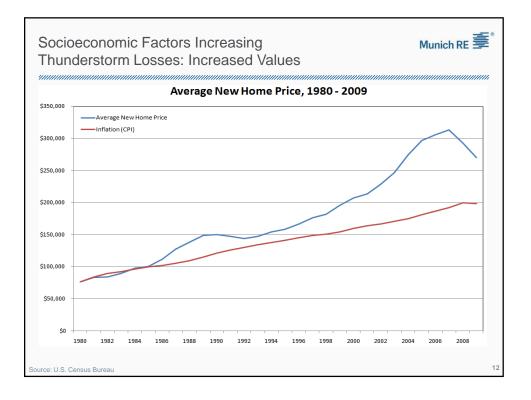

|           |
|                                              | 2         |







| Rank | Date                  | Fatalities | Losses   |
|------|-----------------------|------------|----------|
| 1    | 22 – 28 April 2011    | 350        | \$7.4 bn |
| 2    | 20 – 27 May 2011      | 179        | \$7.0 bn |
| 3    | 2 – 11 May 2003       | 42         | \$4.0 bn |
| 4    | 5 May 1995            | 32         | \$3.1 bn |
| 5    | 6 – 12 April 2001     | 3          | \$2.9 bn |
| 6    | 2 – 3 March 2012      | 41         | \$2.5 bn |
| 7    | 28 – 29 April 2012    | 1          | \$2.5 bn |
| 8    | 27 April – 3 May 2002 | 2          | \$2.1 bn |
| 9    | 2 – 5 April 1974      | 320        | \$2.1 bn |
| 10   | 12 – 16 May 2010      | 3          | \$2.1 bn |



















































## <text><text><text><section-header><section-header><section-header><section-header><section-header><text><text><text><text><text>