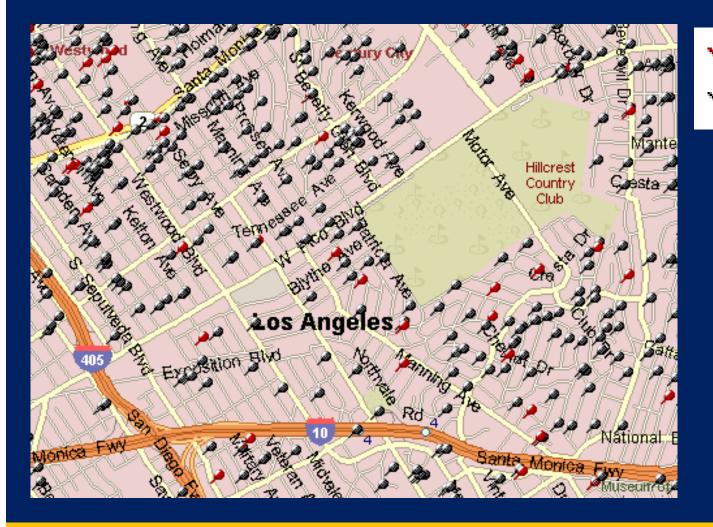

### Direct

- Need to provide referral information (where possible) to assist in the hit rate
- Need to geocode and map targeted accounts to help identify which areas to prioritize
- Need to rank accounts based on their respective scores and their alignment with company's preferred risk profiles