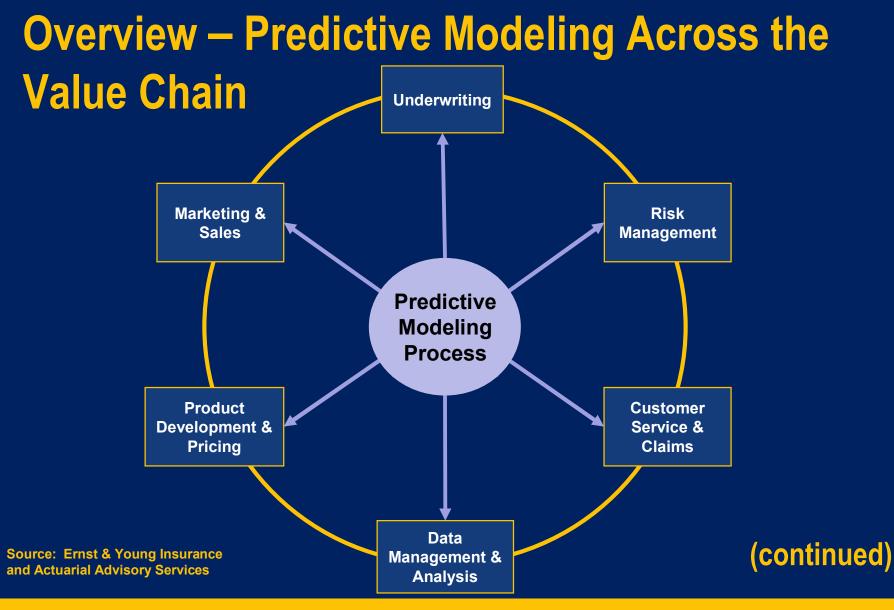

# **Types of Marketing Applications**

The type of marketing application is based on the availability of external data and the ability to leverage the existing underwriting scoring model

External data can be divided into three groups:

- External response data (e.g., claims data)
- External data used for scoring in underwriting model
  - External variables used to score a given account
- External exposure/contact data
  - Payroll, revenue, number of employees
  - Name of business, address
  - Unique identifier, e.g., Federal Employer Identification Number (FEIN) (continued)