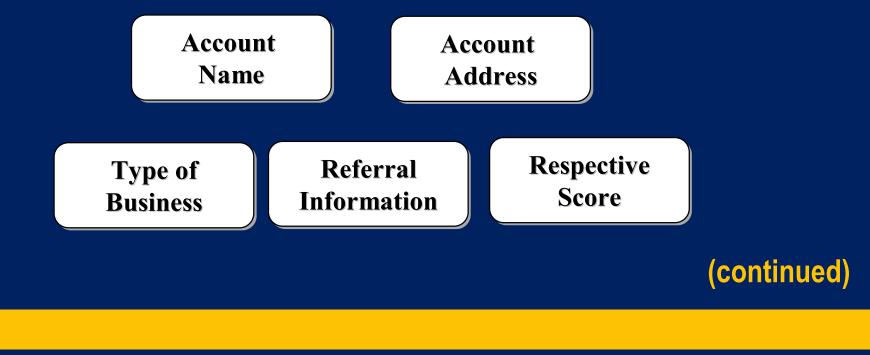

The end product for a marketing application is a target marketing list. Accounts would be scored from best to worst, and provide the following account information:

© 2007 Ernst & Young LLP

10