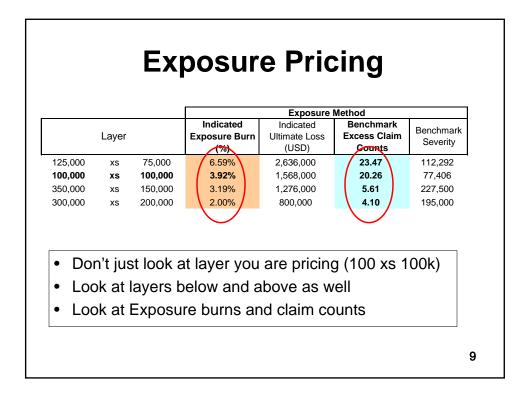

| Agenda                                                                                                                                 |  |
|----------------------------------------------------------------------------------------------------------------------------------------|--|
| <ul> <li>Introduction to Case Study (5 mins – Mike)</li> <li>– Reinsurance Proposal</li> <li>– Pricing Information Received</li> </ul> |  |
| <ul> <li>Exposure Rating (30 mins – Maria)</li> <li>– Basics of Method</li> <li>– Indications</li> </ul>                               |  |
| <ul> <li>Experience Rating (30 mins – John)</li> <li>– Basics of Method</li> <li>– Indications</li> </ul>                              |  |
| <ul> <li>Comparison of Results (10 mins – Mike)</li> <li>– Exposure vs. Experience</li> <li>– Next Steps</li> </ul>                    |  |
| Questions                                                                                                                              |  |