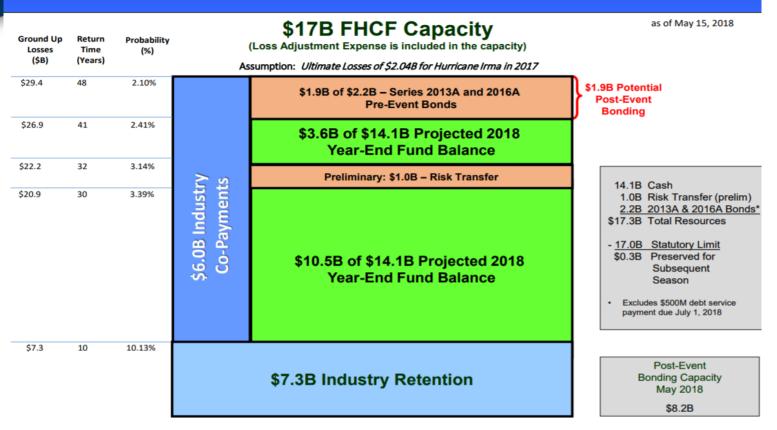

## Florida Hurricane Cat Fund

Not Drawn to Scale.

### 2018/2019 Contract Year

Represents industry losses. FHCF probabilities are lower at the top loss levels and higher at the lower loss levels. All insurers would need to reach their maximum coverage limit in order to exhaust the last billion of FHCF Coverage. Insurers can trigger coverage below the industry retention.

Individual company retentions are their share of the industry retention.