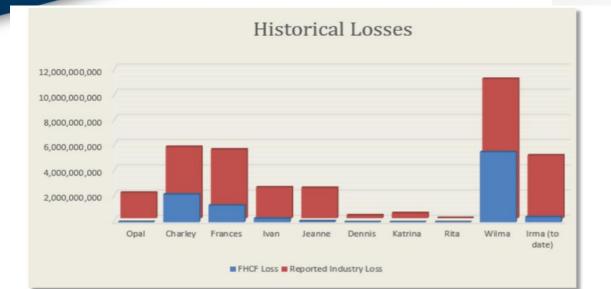

## Florida Loss Activity – Post Andrew

| Year  | FHCF Paid     | Reported Industry<br>Paid in FL* | % of Reported<br>Paid In FL |
|-------|---------------|----------------------------------|-----------------------------|
| 1995  | 13,000,000    | 2,000,000,000                    | 0.7%                        |
| 2004  | 3,859,300,050 | 15,859,709,655                   | 24.3%                       |
| 2005  | 5,535,996,111 | 11,645,733,031                   | 47.5%                       |
| 2017  | 398,000,000   | 4,954,000,000                    | 8.0%                        |
| Total | 9,806,296,161 | 34,459,442,686                   | 28.5%                       |

\* Does not reflect the total value of FL residential losses, as insurers do not report losses to the FHCF after they have reached their coverage limit.

9