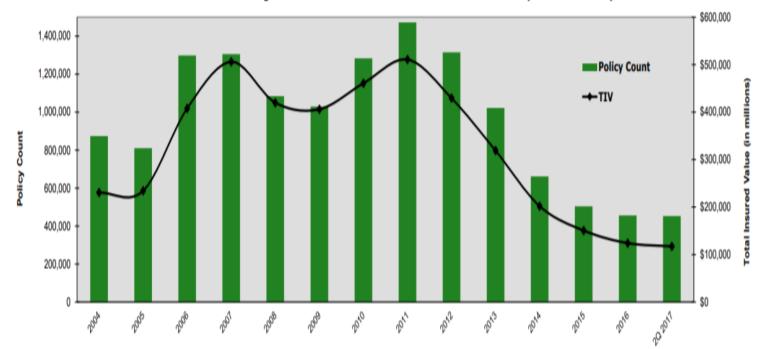

## **Florida Citizens**

Combined Accounts Inforce Policy Counts and Total Insured Value (in Millions)