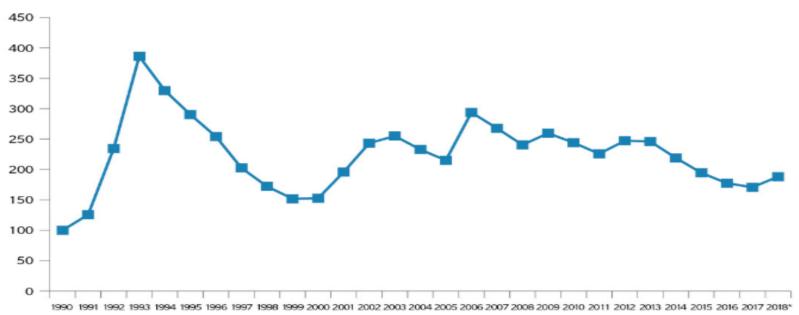

### Chart: Global Property Catastrophe ROL Index

Posted at 1:00 AM ET

The Guy Carpenter Global Property Catastrophe Rate on Line (ROL) index is presented for 1990 through 2018.