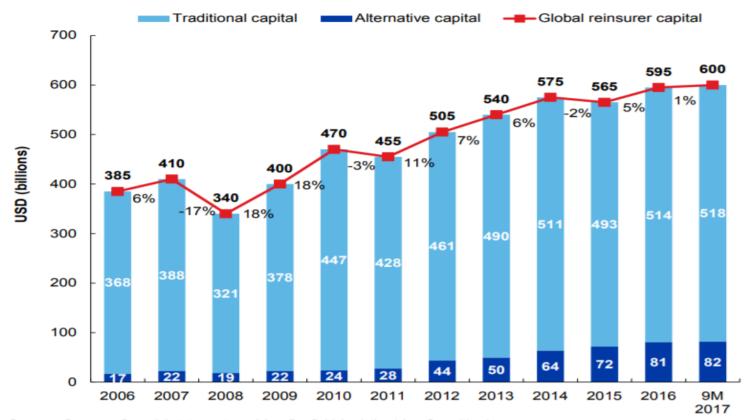

#### Exhibit 4: Change in global reinsurer capital

Sources: Company financial statements and Aon Benfield Analytics / Aon Securities Inc.