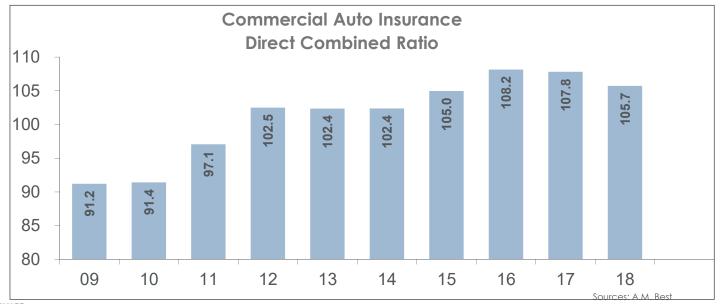

### **Commercial Auto Insurance is tough business!**

- 105.7 Combined ratio in 2018 (AMB), >102 since 2012
- Pricing challenges present hurdles to profitability
- Lack of risk insight and data accuracy impact underwriting and rating