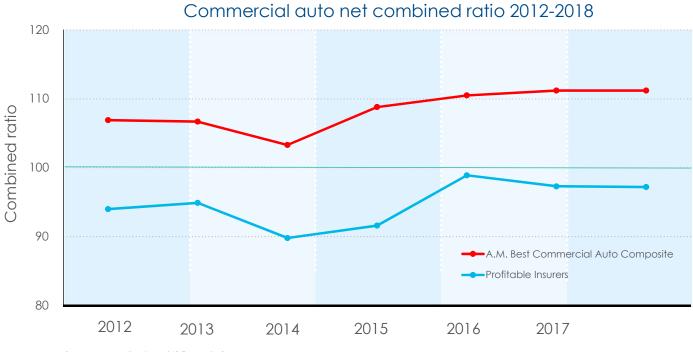

#### Not all companies are experiencing pain

Industry leaders have a combined ratio **13.1 points** better than the total industry from 2012-2018

Source: A.M. Best and ISO analysis

SERVE | ADD VALUE | INNOVATE