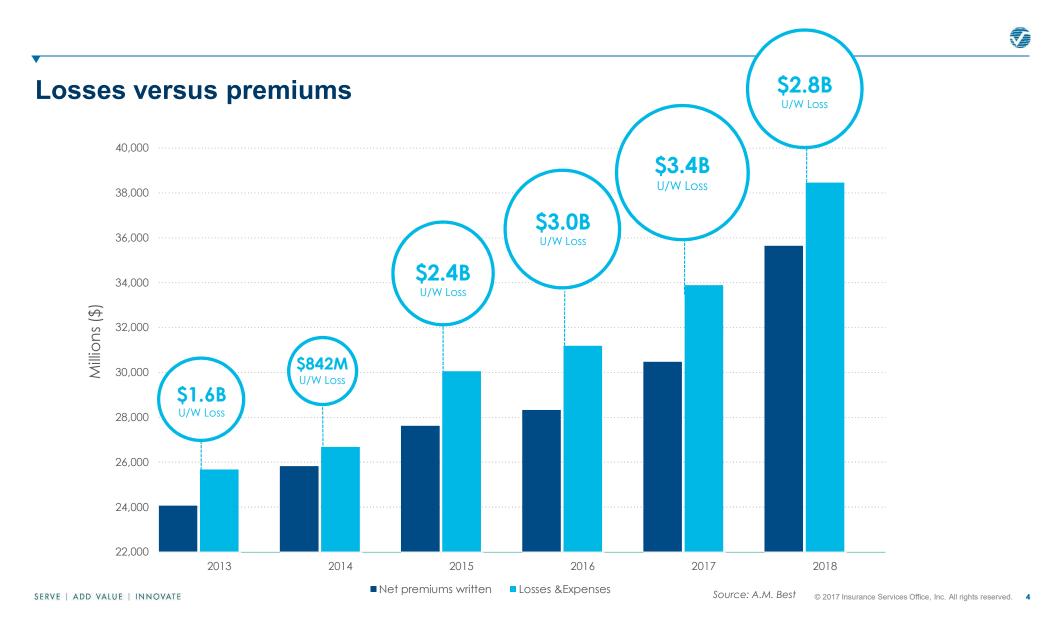

#### Not all companies are experiencing pain

Industry leaders have a combined ratio **13.1 points** better than the total industry from 2012-2018

Source: A.M. Best and ISO analysis

SERVE | ADD VALUE | INNOVATE