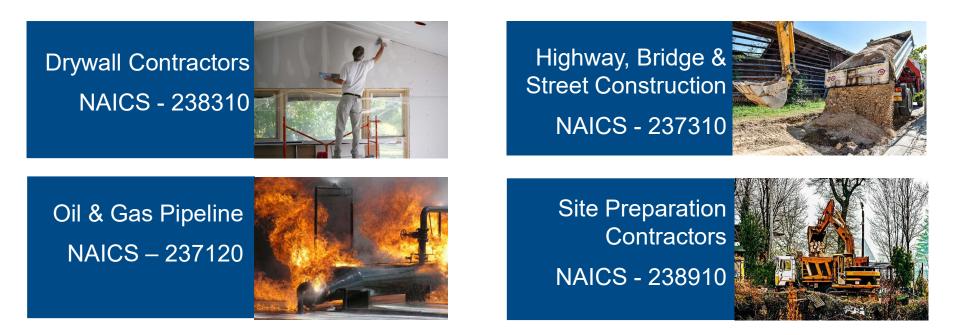

### **Risk segmentation** NAICS/SIC (Occupation information)

- Rating Element Essential in premium calculation
- Example NAICS code 23: Construction

© 2017 Insurance Services Office, Inc. All rights reserved. 16