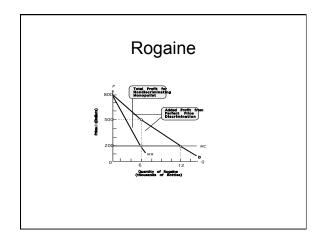

n accuracy. Accuracy is a virtue in formulating pricing strategy; precision is only a convenience. No estimation technique can capture the full richness of the factors that enter a purchase decision. In fact, measurements of price sensitivity are precise specifically because they exclude all the factors that are not conveniently measurable. Yet both measurements and judgment are complements, not substitutes."





"Prices and quantities only change as the result of human action. Where in the world can a new price come from if not a human bidding or asking above or below the market price? Supply and demand curves give us a rough picture of market behavior as an effect of human action, and certainly not the cause of it. No one acts with the goal of bringing supply and demand into balance."





| 4 Wa              | ays to Spe      | nd Money        |
|-------------------|-----------------|-----------------|
|                   | You             | Someone<br>else |
| Yours             | Category<br>I   | Category<br>II  |
| Someone<br>else's | Category<br>III | Category<br>IV  |
|                   | Category<br>III | Category<br>IV  |

| Relative vs. Absolut   |                                   | olute Price                      |
|------------------------|-----------------------------------|----------------------------------|
|                        | Expensive<br>Date                 | Cheap Date                       |
| Couple w/o<br>children | Dinner +<br>Concert<br>= \$150    | Dinner +<br>Movie =<br>\$75      |
| Couple w/<br>children  | \$150 + \$50<br>Babysitter<b