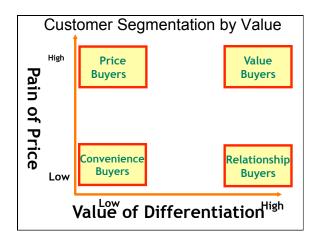

accuracy. Accuracy is a virtue in formulating pricing strategy; precision is only a convenience. No estimation technique can capture the full richness of the factors that enter a purchase decision. In fact, measurements of price sensitivity are precise specifically because they exclude all the factors that are not conveniently measurable. Yet both measurements and judgment are complements, not substitutes."





"Prices and quantities only change as the result of human action. Where in the world can a new price come from if not a human bidding or asking above or below the market price? Supply and demand curves give us a rough picture of market behavior as an effect of human action, and certainly not the cause of it. No one acts with the goal of bringing supply and demand into balance."





| 4 Wa              | ays to Spe      | nd Money        |
|-------------------|-----------------|-----------------|
|                   | You             | Someone<br>else |
| Yours             | Category<br>I   | Category<br>II  |
| Someone<br>else's | Category<br>III | Category<br>IV  |
|                   | Category<br>III | Category<br>IV  |

| Relative vs. Absolut   |                                   | olute Price                      |
|------------------------|-----------------------------------|----------------------------------|
|                        | Expensive<br>Date                 | Cheap Date                       |
| Couple w/o<br>children | Dinner +<br>Concert<br>= \$150    | Dinner +<br>Movie =<br>\$75      |
| Couple w/<br>children  | \$150 + \$50<br>Babysitter<br>