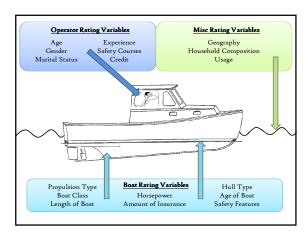

| Anna City   | CAN              |              | Ignition of Spilled Fuel or Vapor     |          | 1.0%          | 1.0%         | 0.19            |