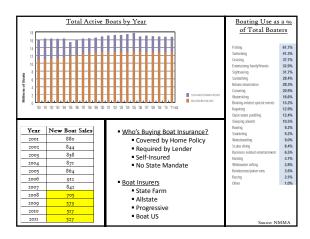

| 2005-2                                                                                                                                                                                                                                                                                                                                                                                                                                                                                                                                                                                                                                                                                                                                                                                                                                                                                                                                                                                                                                                                                                                                                                                                                                                                                                                                                                                                                                                                                                                                                                                                                                                                                                                                                                                                                                                                                                                                                                                                                                                                                                                         | % of        | % of             | % of         | 1 1/ 1                                |          |               | X            |                 |
|--------------------------------------------------------------------------------------------------------------------------------------------------------------------------------------------------------------------------------------------------------------------------------------------------------------------------------------------------------------------------------------------------------------------------------------------------------------------------------------------------------------------------------------------------------------------------------------------------------------------------------------------------------------------------------------------------------------------------------------------------------------------------------------------------------------------------------------------------------------------------------------------------------------------------------------------------------------------------------------------------------------------------------------------------------------------------------------------------------------------------------------------------------------------------------------------------------------------------------------------------------------------------------------------------------------------------------------------------------------------------------------------------------------------------------------------------------------------------------------------------------------------------------------------------------------------------------------------------------------------------------------------------------------------------------------------------------------------------------------------------------------------------------------------------------------------------------------------------------------------------------------------------------------------------------------------------------------------------------------------------------------------------------------------------------------------------------------------------------------------------------|-------------|------------------|--------------|---------------------------------------|----------|---------------|--------------|-----------------|
| Accident Event                                                                                                                                                                                                                                                                                                                                                                                                                                                                                                                                                                                                                                                                                                                                                                                                                                                                                                                                                                                                                                                                                                                                                                                                                                                                                                                                                                                                                                                                                                                                                                                                                                                                                                                                                                                                                                                                                                                                                                                                                                                                                                                 | → Accider → | % of<br>Injuri(▼ | Death -      | No.                                   | -        |               |              | -               |
| Collision with Vessel                                                                                                                                                                                                                                                                                                                                                                                                                                                                                                                                                                                                                                                                                                                                                                                                                                                                                                                                                                                                                                                                                                                                                                                                                                                                                                                                                                                                                                                                                                                                                                                                                                                                                                                                                                                                                                                                                                                                                                                                                                                                                                          | 15.7%       | 16.3%            | 5.6%         |                                       | 1        |               |              |                 |
| Collision with Fixed Object                                                                                                                                                                                                                                                                                                                                                                                                                                                                                                                                                                                                                                                                                                                                                                                                                                                                                                                                                                                                                                                                                                                                                                                                                                                                                                                                                                                                                                                                                                                                                                                                                                                                                                                                                                                                                                                                                                                                                                                                                                                                                                    | 10.0%       | 10.8%            | 6.3%         |                                       |          |               |              |                 |
| Skier Mishap                                                                                                                                                                                                                                                                                                                                                                                                                                                                                                                                                                                                                                                                                                                                                                                                                                                                                                                                                                                                                                                                                                                                                                                                                                                                                                                                                                                                                                                                                                                                                                                                                                                                                                                                                                                                                                                                                                                                                                                                                                                                                                                   | 9.4%        | 14.0%            | 1.7%         |                                       | <u> </u> | Allaha        | A. A.        | 200             |
| Collision with Recreational Vessel                                                                                                                                                                                                                                                                                                                                                                                                                                                                                                                                                                                                                                                                                                                                                                                                                                                                                                                                                                                                                                                                                                                                                                                                                                                                                                                                                                                                                                                                                                                                                                                                                                                                                                                                                                                                                                                                                                                                                                                                                                                                                             | 9.4%        | 9.6%             | 3.1%         |                                       |          |               | 4            |                 |
| all Overboard                                                                                                                                                                                                                                                                                                                                                                                                                                                                                                                                                                                                                                                                                                                                                                                                                                                                                                                                                                                                                                                                                                                                                                                                                                                                                                                                                                                                                                                                                                                                                                                                                                                                                                                                                                                                                                                                                                                                                                                                                                                                                                                  | 8.6%        | 7.0%             | 27.5%        |                                       |          | ALC: VALUE OF |              | -               |
| Capsizing                                                                                                                                                                                                                                                                                                                                                                                                                                                                                                                                                                                                                                                                                                                                                                                                                                                                                                                                                                                                                                                                                                                                                                                                                                                                                                                                                                                                                                                                                                                                                                                                                                                                                                                                                                                                                                                                                                                                                                                                                                                                                                                      | 7.9%        | 7.1%             | 27.2%        | Recreational Boating Statistics Natio | nnall    | v by Accider  | nt Course fo | r Voors         |
| Tooding/swamping                                                                                                                                                                                                                                                                                                                                                                                                                                                                                                                                                                                                                                                                                                                                                                                                                                                                                                                                                                                                                                                                                                                                                                                                                                                                                                                                                                                                                                                                                                                                                                                                                                                                                                                                                                                                                                                                                                                                                                                                                                                                                                               | 7.6%        | 3.4%             | 8.9%         | 2005-                                 |          | y by ricciaci |              | · · · · · · · · |
| Grounding                                                                                                                                                                                                                                                                                                                                                                                                                                                                                                                                                                                                                                                                                                                                                                                                                                                                                                                                                                                                                                                                                                                                                                                                                                                                                                                                                                                                                                                                                                                                                                                                                                                                                                                                                                                                                                                                                                                                                                                                                                                                                                                      | 6.3%        | 6.1%             | 1.7%         | Accident Cause                        |          | % of          | % of         | % 0             |
| all in Vessel                                                                                                                                                                                                                                                                                                                                                                                                                                                                                                                                                                                                                                                                                                                                                                                                                                                                                                                                                                                                                                                                                                                                                                                                                                                                                                                                                                                                                                                                                                                                                                                                                                                                                                                                                                                                                                                                                                                                                                                                                                                                                                                  | 4.5%        | 6.9%             | 0.6%         | Accident Cause                        | ¥        | Acciden -     | Injurie •    | Deat            |
| Collision with Submerged Object                                                                                                                                                                                                                                                                                                                                                                                                                                                                                                                                                                                                                                                                                                                                                                                                                                                                                                                                                                                                                                                                                                                                                                                                                                                                                                                                                                                                                                                                                                                                                                                                                                                                                                                                                                                                                                                                                                                                                                                                                                                                                                | 3.2%        | 1.6%             | 1.1%         | Operator Inattention                  |          | 13.0%         | 12.6%        | 6.49            |
| ire/explosion (fuel)                                                                                                                                                                                                                                                                                                                                                                                                                                                                                                                                                                                                                                                                                                                                                                                                                                                                                                                                                                                                                                                                                                                                                                                                                                                                                                                                                                                                                                                                                                                                                                                                                                                                                                                                                                                                                                                                                                                                                                                                                                                                                                           | 3.0%        | 2.6%             | 0.3%         | Excessive Speed                       |          | 8.2%          | 11.2%        | 4.39            |
| Person Ejected from Vessel                                                                                                                                                                                                                                                                                                                                                                                                                                                                                                                                                                                                                                                                                                                                                                                                                                                                                                                                                                                                                                                                                                                                                                                                                                                                                                                                                                                                                                                                                                                                                                                                                                                                                                                                                                                                                                                                                                                                                                                                                                                                                                     | 2.8%        | 3.9%             | 2.9%         | Operator Inexperience                 |          | 8 1%          | 8.0%         | 6.29            |
| Collision with Floating Object                                                                                                                                                                                                                                                                                                                                                                                                                                                                                                                                                                                                                                                                                                                                                                                                                                                                                                                                                                                                                                                                                                                                                                                                                                                                                                                                                                                                                                                                                                                                                                                                                                                                                                                                                                                                                                                                                                                                                                                                                                                                                                 | 1.9%        | 1.5%             | 0.9%         | Improper Lookout                      |          | 8.0%          | 8 5%         | 2.89            |
| Other                                                                                                                                                                                                                                                                                                                                                                                                                                                                                                                                                                                                                                                                                                                                                                                                                                                                                                                                                                                                                                                                                                                                                                                                                                                                                                                                                                                                                                                                                                                                                                                                                                                                                                                                                                                                                                                                                                                                                                                                                                                                                                                          | 1.8%        | 2.3%             | 1.0%         | Alcohol Use                           |          | 6.9%          | 8.8%         | 18.49           |
| Person Departed Vessel                                                                                                                                                                                                                                                                                                                                                                                                                                                                                                                                                                                                                                                                                                                                                                                                                                                                                                                                                                                                                                                                                                                                                                                                                                                                                                                                                                                                                                                                                                                                                                                                                                                                                                                                                                                                                                                                                                                                                                                                                                                                                                         | 1.7%        | 1.0%             | 6.7%         | Careless/reckless Operation           |          | 6.5%          | 7.6%         | 2.79            |
| Person Struck by Propeller                                                                                                                                                                                                                                                                                                                                                                                                                                                                                                                                                                                                                                                                                                                                                                                                                                                                                                                                                                                                                                                                                                                                                                                                                                                                                                                                                                                                                                                                                                                                                                                                                                                                                                                                                                                                                                                                                                                                                                                                                                                                                                     | 1.6%        | 2.2%             | 0.7%         | Other                                 |          | 6.4%          | 6.4%         | 7.09            |
| ire/explosion (non-fuel)                                                                                                                                                                                                                                                                                                                                                                                                                                                                                                                                                                                                                                                                                                                                                                                                                                                                                                                                                                                                                                                                                                                                                                                                                                                                                                                                                                                                                                                                                                                                                                                                                                                                                                                                                                                                                                                                                                                                                                                                                                                                                                       | 1.5%        | 0.4%             | 0.1%         | Machinery Failure                     |          | 5.9%          | 3.4%         | 2.59            |
| Person Struck by Vessel                                                                                                                                                                                                                                                                                                                                                                                                                                                                                                                                                                                                                                                                                                                                                                                                                                                                                                                                                                                                                                                                                                                                                                                                                                                                                                                                                                                                                                                                                                                                                                                                                                                                                                                                                                                                                                                                                                                                                                                                                                                                                                        | 1,196       | 1.6%             | 0.5%         | Hazardous Waters                      |          | 5.0%          | 3.9%         | 9.19            |
| Sinking                                                                                                                                                                                                                                                                                                                                                                                                                                                                                                                                                                                                                                                                                                                                                                                                                                                                                                                                                                                                                                                                                                                                                                                                                                                                                                                                                                                                                                                                                                                                                                                                                                                                                                                                                                                                                                                                                                                                                                                                                                                                                                                        | 1.0%        | 0.2%             | 0.7%         | Passenger/skier Behavior              |          | 4.9%          | 5.4%         | 3.3%            |
| The second of th |             |                  |              | Passenger/skier Benavior              |          | 4.9%          | 2.0%         | 11.89           |
| A STATE OF THE PARTY OF THE PAR |             |                  |              |                                       |          |               |              | 6.89            |
|                                                                                                                                                                                                                                                                                                                                                                                                                                                                                                                                                                                                                                                                                                                                                                                                                                                                                                                                                                                                                                                                                                                                                                                                                                                                                                                                                                                                                                                                                                                                                                                                                                                                                                                                                                                                                                                                                                                                                                                                                                                                                                                                | METOTOCIA C |                  |              | Weather                               |          | 4.1%          | 2.7%         |                 |
|                                                                                                                                                                                                                                                                                                                                                                                                                                                                                                                                                                                                                                                                                                                                                                                                                                                                                                                                                                                                                                                                                                                                                                                                                                                                                                                                                                                                                                                                                                                                                                                                                                                                                                                                                                                                                                                                                                                                                                                                                                                                                                                                |             | 5084             |              | Force of Wave/wake                    |          | 3.8%          | 4.9%         | 0.89            |
|                                                                                                                                                                                                                                                                                                                                                                                                                                                                                                                                                                                                                                                                                                                                                                                                                                                                                                                                                                                                                                                                                                                                                                                                                                                                                                                                                                                                                                                                                                                                                                                                                                                                                                                                                                                                                                                                                                                                                                                                                                                                                                                                | 10 pm       | 69 9             | -            | Navigation Rules Violation            |          | 2.5%          | 3.1%         | 0.89            |
| A STATE OF THE STA |             | day of the       |              | Equipment Failure                     |          | 1.9%          | 0.9%         | 1.29            |
|                                                                                                                                                                                                                                                                                                                                                                                                                                                                                                                                                                                                                                                                                                                                                                                                                                                                                                                                                                                                                                                                                                                                                                                                                                                                                                                                                                                                                                                                                                                                                                                                                                                                                                                                                                                                                                                                                                                                                                                                                                                                                                                                | ALC: NO     | 0.00             |              | Restricted Vision                     |          | 1.3%          | 1.4%         | 0.79            |
| Land William Street, St                                                                                                                                                                                                                                                                                                                                                                                                                                                                                                                                                                                                                                                                                                                                                                                                                                                                                                                                                                                                                                                                                                                                                                                                                                                                                                                                                                                                                                                                                                                                                                                                                                                                                                                                                                                                                                                                                                                                                                                                                | The same of | 300              | 700          | Hull Failure                          |          | 1.2%          | 0.3%         | 0.89            |
|                                                                                                                                                                                                                                                                                                                                                                                                                                                                                                                                                                                                                                                                                                                                                                                                                                                                                                                                                                                                                                                                                                                                                                                                                                                                                                                                                                                                                                                                                                                                                                                                                                                                                                                                                                                                                                                                                                                                                                                                                                                                                                                                | -           | X                | and a second | Congested Waters                      |          | 1.2%          | 1.1%         | 0.29            |
| - Thursday                                                                                                                                                                                                                                                                                                                                                                                                                                                                                                                                                                                                                                                                                                                                                                                                                                                                                                                                                                                                                                                                                                                                                                                                                                                                                                                                                                                                                                                                                                                                                                                                                                                                                                                                                                                                                                                                                                                                                                                                                                                                                                                     | 1           |                  |              | Sharp Turn                            |          | 1.2%          | 1.6%         | 0.99            |
| GEICO .                                                                                                                                                                                                                                                                                                                                                                                                                                                                                                                                                                                                                                                                                                                                                                                                                                                                                                                                                                                                                                                                                                                                                                                                                                                                                                                                                                                                                                                                                                                                                                                                                                                                                                                                                                                                                                                                                                                                                                                                                                                                                                                        |             | THE COM          | 2            | Improper Loading                      |          | 1.1%          | 0.9%         | 3.79            |
|                                                                                                                                                                                                                                                                                                                                                                                                                                                                                                                                                                                                                                                                                                                                                                                                                                                                                                                                                                                                                                                                                                                                                                                                                                                                                                                                                                                                                                                                                                                                                                                                                                                                                                                                                                                                                                                                                                                                                                                                                                                                                                                                | Anna City   | CAN              |              | Ignition of Spilled Fuel or Vapor     |          | 1.0%          | 1.0%         | 0.19            |