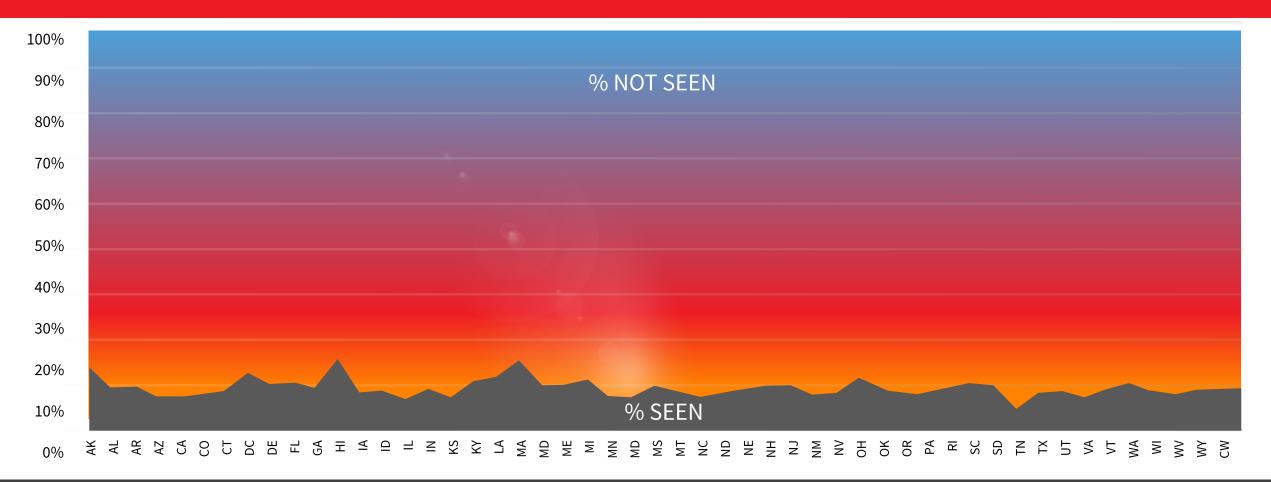

#### Market Baskets Volume

Most carriers only see a very small portion of the market