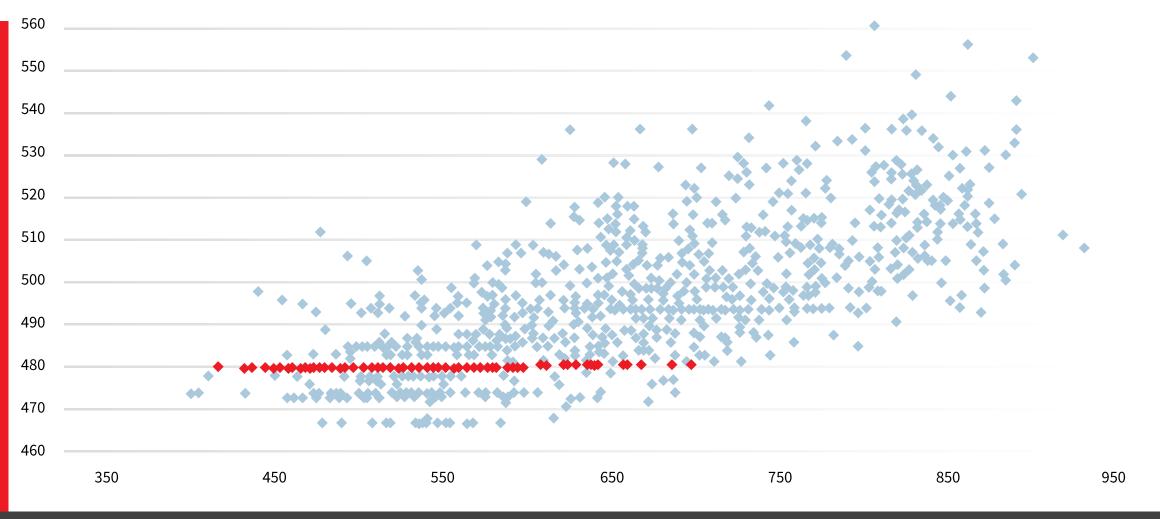

#### Market Baskets

| POLICY NO | STATE | ZIP   | VIN            | BI COVERAGE | COLL<br>COVERAGE | COMP<br>COVERA | GE MED COVERA | SE PROP        | COVERAGE      | MARITAL STATUS | AGE | SEX    | TICKET NAME1       | MONTHS1 | DAMAGE1 |
|-----------|-------|-------|----------------|-------------|------------------|----------------|---------------|----------------|---------------|----------------|-----|--------|--------------------|---------|---------|
| 270633734 | AR    | 71913 | 1GNDS13S#3     | 25/50       | 500              | 500            | No Cov        | 25             |               | Married        | 34  | Female |                    |         |         |
| 270633734 | AR    | 71913 |                | 25/50       |                  |                | No Cov        | 25             |               | Married        | 37  | Male   | Other Minor        | 7       | 2576    |
| 270633792 | AR    | 72032 | 1FTYR14V#Y     | 50/100      | 250              | 100            | 5000          | 50             |               | Single         | 17  | Male   |                    |         |         |
| 270633792 | AR    | 72032 | 1N4BA41E#5     | 50/100      | 500              | 500            | 5000          | 50             |               | Married        | 38  | Female |                    |         |         |
| 270633792 | AR    | 72032 | JN8AS5MT#B     | 50/100      | 500              | 500            | 5000          | 50             |               | Married        | 41  | Male   |                    |         |         |
| 270633997 | AR    | 71943 | 1G1ND52F#5     | 100/300     | 100              | 100            | 5000          | 100            |               | Single         | 27  | Female | Comprehensive Loss | 46      | 10913   |
| 270633997 | AR    | 71943 | 4TAVN61F#S     | 100/300     | No Cov           | No Cov         | 5000          | 100            |               |                |     |        |                    |         |         |
| 270634009 | AR    | 72751 | 3VWSB69M#2     | 25/50       | 500              | 500            | No Cov        | 25             |               | Single         | 40  | Male   |                    |         | _       |
| 270634042 | AR    | 72764 | 1G1ZC5E0#C     | 50/100      | 500              | 500            | No Cov        | 50             |               | Single         | 21  | Female | Failure to Yield   | 19      |         |
| 270634042 | AR    | 72764 | 1GCEK14H#S     | 50/100      | No Cov           | No Cov         | No Cov        | 50             |               | Single         | 52  | Female | Comprehensive Loss | 53      | 231     |
| 270634177 | AR    | 72206 | KNADC125#3     | 25/50       | 1000             | 1000           | 1000          | 25             |               | Single         | 35  | Female |                    |         |         |
| POLICY    | STATE | ZIP   | INSURANCE TYPE | HOME VALUE  | COVA             | COV C          | CONSTRUCTION  | SQUARE<br>FOOT | YEAR<br>BUILT | MARITAL STATUS | AGE | SEX    | LOSS NAME 1        | MONTHS1 | DAMAGE1 |
| 270633734 | AR    | 71913 | Home           | 467040      | 467040           | 80%            | Frame         | 3680           | 2004          | Married        | 34  | Female | Fire               | 115     | 39181   |
| 270633792 | AR    | 72032 | Home           | 329450      | 329450           | 70%            | Masonry       | 3123           | 2007          | Married        | 41  | Male   |                    |         |         |
| 270633997 | AR    | 71943 | Home           | 225120      | 225120           | 70%            | Frame         | 2401           | 1988          | Single         | 27  | Female |                    |         |         |
| 270634009 | AR    | 72751 | Renter         | 1000        | 1000             | 20000          | Frame         |                |               | Single         | 40  | Male   | Liability          | 15      | 72981   |
| 270634042 | AR    | 72764 | Home           | 111280      | 111280           | 65%            | Frame         | 1630           | 1976          | Single         | 52  | Female | Hail/Wind          | 19      | 15015   |
| 270634060 | AR    | 72401 | Renter         | 1000        | 1000             | 20000          | Frame         |                |               | Single         | 23  | Male   |                    |         |         |
| 270634157 | AR    | 72034 | Home           | 81600       | 81600            | 60%            | Frame         | 1046           | 1955          | Married        | 41  | Male   |                    |         |         |
| 270634177 | AR    | 72206 | Condo          | 68000       | 1000             | 68000          | Frame         | 1288           | 1991          | Single         | 35  | Female | Other              | 45      | 3849    |

#### Market Baskets Volume

Most carriers only see a very small portion of the market