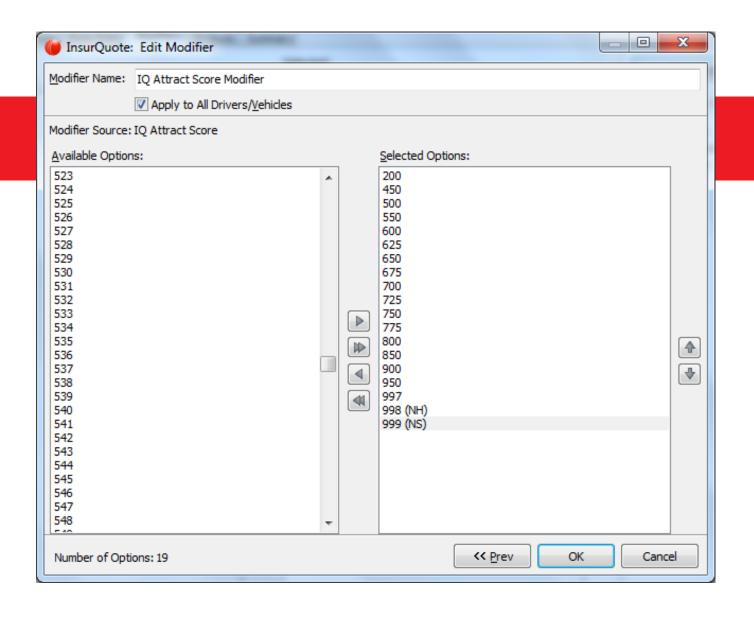

|         |          |         | х       |           |           |
| Physical Damage Selected: Corvette requires Blue Book Value to be                                   |         |          |         |         |           |           |
| answered in order to rate.                                                                          | Х       | <u> </u> |         |         |           |           |
| Policy Ineligible due to violations.                                                                |         | <u> </u> |         | Х       |           |           |
| Policy with > 3 at-fault accidents in the past 36 months.                                           |         | х        |         |         |           |           |



#### **Modifiers**





Rate Analyst "what if scenarios"







# **Quote Routine Content**





#### Data

### Variety of data sources

- Directly from clients
- Public DOI's







# LexisNexis<sup>®</sup> InsurQuote<sup>®</sup>

# **Timeliness**



Promptly obtain filing information

Revisions within 60 days or fewer

**30 days** Majority

60 days

Target for all

**Longer** Complex





# LexisNexis<sup>®</sup> InsurQuote<sup>®</sup>

# **Content Coverage**



Auto

Homeowner

Renter

Condo

51 Jurisdictions

**Direct Carriers** 

Captive Agents

**Independent Agency Carriers** 

Non-Standard

**Ultra-Preferred** 

Standard



# **Accuracy**



#### **Quality assurance tests**

- Manual calculations
- Factor validation
- Regression testing
- Third-party validation
- Dual input

5:4 ratio of QA resources t