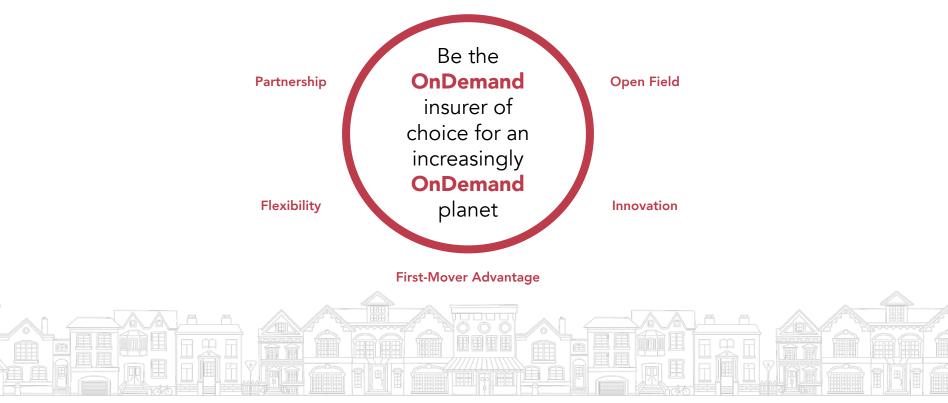

## **Frictionless Insurance**

- ✓ No application form
- ✓ Seconds for a quote
- ✓ Instant policy via smartphone
- ✓ Pay-as-you-go

## **Homeshare Insurance**

We cover during the period the home is rented, minimum of one day, maximum of 45 days. Premium is calculated per night of stay.