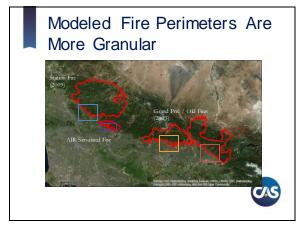

gement Market Market

#### The WUI is Critical to Understanding Wildfire Risk





- · Development intersects with undeveloped lands
- Largest economic losses from wildfire will occur in the WUI

   One-third of U.S. households are located in the WUI
  - 4,000 acres of wildland are converted to WUI daily



©2018 AIR Worldwide



# Wind Speed and Direction are the Primary Drivers of Loss

- Wind is the primary propagator of spread direction and wildfire intensity
- Fires with high wind speeds produce higher losses
- Wind speed, fuel, and topography are considered when determining the final intensity



©2018 AIR Worldwide

### Spread Model Explicitly Accounts for All the Ways Fire Can Spread

- Surface SpreadSurface-to-Canopy Transition
- Canopy SpreadFire Branding/Spotting



























## Model Accounts for Areas Where Fire Suppression Is Likely to Occur





# <section-header><section-header>

















©2018 AIR Worldwide











©2018 AIR Worldwide