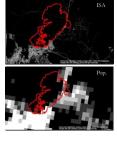

# Wind Speed and Direction are the Primary Drivers of Loss

- Wind is the primary propagator of spread direction and wildfire intensity
- Fires with high wind speeds produce higher losses
- Wind speed, fuel, and topography are considered when determining the final intensity