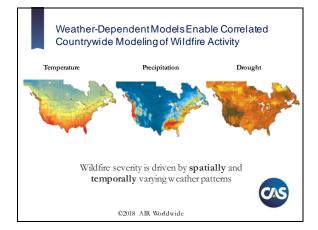

#### The WUI is Critical to Understanding Wildfire Risk

- · Development intersects with undeveloped lands
- Largest economic losses from wildfire will occur in the WUI

   One-third of U.S. households are located in the WUI
  - 4,000 acres of wildland are converted to WUI daily

# Wind Speed and Direction are the Primary Drivers of Loss

- Wind is the primary propagator of spread direction and wildfire intensity
- Fires with high wind speeds produce higher losses
- Wind speed, fuel, and topography are considered when determining the final intensity