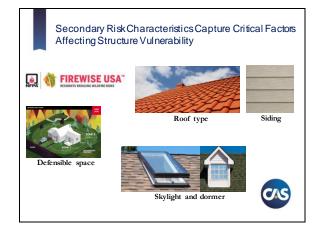

WUI

   One-third of U.S. households are located in the WUI
  - 4,000 acres of wildland are converted to WUI daily



©2018 AIR Worldwide



# Wind Speed and Direction are the Primary Drivers of Loss

- Wind is the primary propagator of spread direction and wildfire intensity
- Fires with high wind speeds produce higher losses
- Wind speed, fuel, and topography are considered when determining the final intensity



©2018 AIR Worldwide

### Spread Model Explicitly Accounts for All the Ways Fire Can Spread

- Surface SpreadSurface-to-Canopy Transition
- Canopy SpreadFire Branding/Spotting



























## Model Accounts for Areas Where Fire Suppression Is Likely to Occur





# <section-header><section-header>

















©2018 AIR Worldwide











©2018 AIR Worldwide