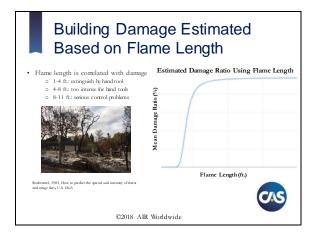

# Wind Speed and Direction are the Primary Drivers of Loss

- Wind is the primary propagator of spread direction and wildfire intensity
- Fires with high wind speeds produce higher losses
- Wind speed, fuel, and topography are considered when determining the final intensity