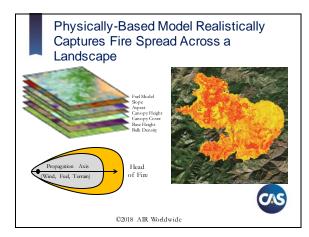

# Wind Speed and Direction are the Primary Drivers of Loss

- Wind is the primary propagator of spread direction and wildfire intensity
- Fires with high wind speeds produce higher losses
- Wind speed, fuel, and topography are considered when determining the final intensity

### Spread Model Explicitly Accounts for All the Ways Fire Can Spread

- Surface SpreadSurface-to-Canopy Transition
- Canopy SpreadFire Branding/Spotting