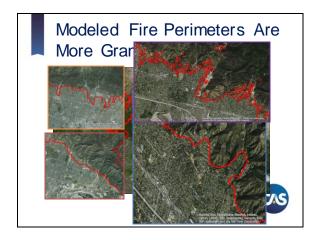

ment Market Market

#### The WUI is Critical to Understanding Wildfire Risk





- · Development intersects with undeveloped lands
- Largest economic losses from wildfire will occur in the WUI

   One-third of U.S. households are located in the WUI
  - 4,000 acres of wildland are converted to WUI daily



©2018 AIR Worldwide



# Wind Speed and Direction are the Primary Drivers of Loss

- Wind is the primary propagator of spread direction and wildfire intensity
- Fires with high wind speeds produce higher losses
- Wind speed, fuel, and topography are considered when determining the final intensity



©2018 AIR Worldwide

### Spread Model Explicitly Accounts for All the Ways Fire Can Spread

- Surface SpreadSurface-to-Canopy Transition
- Canopy SpreadFire Branding/Spotting



























## Model Accounts for Areas Where Fire Suppression Is Likely to Occur





# <section-header><section-header>

















©2018 AIR Worldwide











©2018 AIR Worldwide