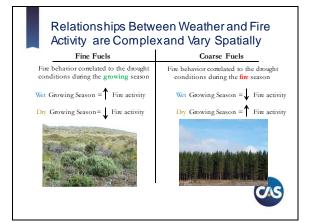

# Wind Speed and Direction are the Primary Drivers of Loss

- Wind is the primary propagator of spread direction and wildfire intensity
- Fires with high wind speeds produce higher losses
- Wind speed, fuel, and topography are considered when determining the final intensity

### Spread Model Explicitly Accounts for All the Ways Fire Can Spread

- Surface SpreadSurface-to-Canopy Transition
- Canopy SpreadFire Branding/Spotting