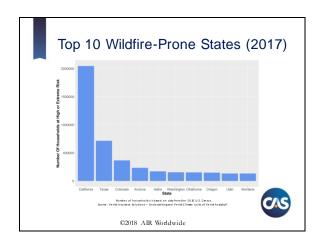

#### Managing Wildfire Risk in an Increasingly Complex Environment

Tammy Viggato, CEEM Senior Scientist AIR Worldwide





















| <br> |
|------|
|      |
|      |
| <br> |
|      |
|      |
|      |
|      |
| <br> |
|      |
|      |
|      |
|      |
| <br> |
|      |
|      |
|      |









#### Understanding the "Perfect Storm" for a VUI Disaster Mildup of Fuel Management Market Market

#### The WUI is Critical to Understanding Wildfire Risk





- · Development intersects with undeveloped lands
- Largest economic losses from wildfire will occur in the WUI

   One-third of U.S. households are located in the WUI
  - 4,000 acres of wildland are converted to WUI daily



©2018 AIR Worldwide



# Wind Speed and Direction are the Primary Drivers of Loss

- Wind is the primary propagator of spread direction and wildfire intensity
- Fires with high wind speeds produce higher losses
- Wind speed, fuel,