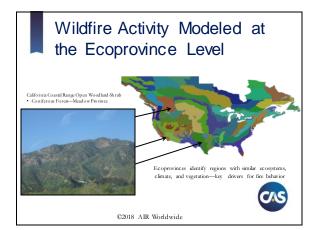

#### Managing Wildfire Risk in an Increasingly Complex Environment

Tammy Viggato, CEEM Senior Scientist AIR Worldwide





















| <br> |
|------|
|      |
|      |
| <br> |
|      |
|      |
|      |
|      |
| <br> |
|      |
|      |
|      |
|      |
| <br> |
|      |
|      |
|      |









#### Understanding the "Perfect Storm" for a VUI Disaster Mildup of Fuel Management Market Market

#### The WUI is Critical to Understanding Wildfire Risk





- · Development intersects with undeveloped lands
- Largest economic losses from wildfire will occur in the WUI

   One-third of U.S. households are located in the WUI
  - 4,000 acres of wildland are converted to WUI daily



©2018 AIR Worldwide



# Wind Speed and Direction are the Primary Drivers of Loss

- Wind is the primary propagator of spread direction and wildfire intensity
- Fires with high wind speeds produce higher losses
- Wind speed, fuel, and topography are considered when determining the final intensity



©2018 AIR Worldwide

### Spread Model Explicitly Accounts for All the Ways Fire Can Spread

- Surface Spr