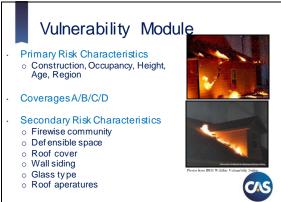

#### The WUI is Critical to Understanding Wildfire Risk

- · Development intersects with undeveloped lands
- Largest economic losses from wildfire will occur in the WUI

   One-third of U.S. households are located in the WUI
  - 4,000 acres of wildland are converted to WUI daily