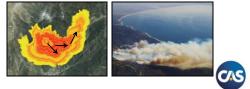

# Wind Speed and Direction are the Primary Drivers of Loss

- Wind is the primary propagator of spread direction and wildfire intensity
- Fires with high wind speeds produce higher losses
- Wind speed, fuel, and topography are considered when determining the final intensity

## Model Accounts for Areas Where Fire Suppression Is Likely to Occur