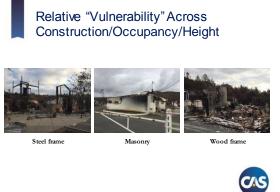

fire will occur in the WUI

   One-third of U.S. households are located in the WUI
  - 4,000 acres of wildland are converted to WUI daily



©2018 AIR Worldwide



# Wind Speed and Direction are the Primary Drivers of Loss

- Wind is the primary propagator of spread direction and wildfire intensity
- Fires with high wind speeds produce higher losses
- Wind speed, fuel, and topography are considered when determining the final intensity



©2018 AIR Worldwide

### Spread Model Explicitly Accounts for All the Ways Fire Can Spread

- Surface SpreadSurface-to-Canopy Transition
- Canopy SpreadFire Branding/Spotting



























## Model Accounts for Areas Where Fire Suppression Is Likely to Occur





# <section-header><section-header>

















©2018 AIR Worldwide











©2018 AIR Worldwide