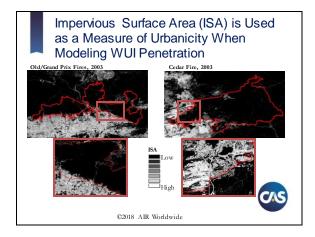

#### The WUI is Critical to Understanding Wildfire Risk

- · Development intersects with undeveloped lands
- Largest economic losses from wildfire will occur in the WUI

   One-third of U.S. households are located in the WUI
  - 4,000 acres of wildland are converted to WUI daily