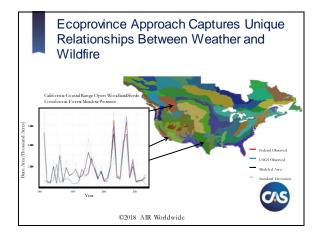

#### Managing Wildfire Risk in an Increasingly Complex Environment

Tammy Viggato, CEEM Senior Scientist AIR Worldwide





















| <br> |
|------|
|      |
|      |
| <br> |
|      |
|      |
|      |
|      |
| <br> |
|      |
|      |
|      |
|      |
| <br> |
|      |
|      |
|      |









#### Understanding the "Perfect Storm" for a VUI Disaster Mildup of Fuel Management Market Market

#### The WUI is Critical to Understanding Wildfire Risk





- · Development intersects with undeveloped lands
- Largest economic losses from wildfire will occur in the WUI

   One-third of U.S. households are located in the WUI
  - 4,000 acres of wildland are converted to WUI daily



©2018 AIR Worldwide



# Wind Speed and Direction are the Primary Drivers of Loss

- Wind is the primary propagator of spread direction and wildfire intensity
- Fires with high wind speeds produce higher losses
- Wind speed, fuel, and topography are considered when determining the final intensity



©2018 AIR Worldwide

### Spread Model Explicitly Accounts for All the Ways Fire Can Spread

- Surface SpreadS