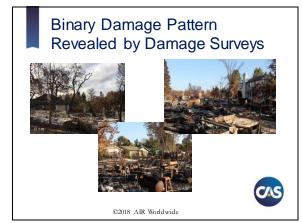

#### The WUI is Critical to Understanding Wildfire Risk

- · Development intersects with undeveloped lands
- Largest economic losses from wildfire will occur in the WUI

   One-third of U.S. households are located in the WUI
  - 4,000 acres of wildland are converted to WUI daily