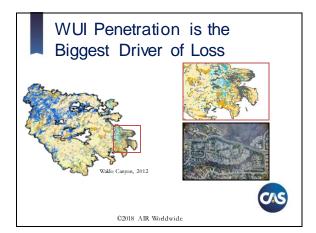

#### The WUI is Critical to Understanding Wildfire Risk

- · Development intersects with undeveloped lands
- Largest economic losses from wildfire will occur in the WUI

   One-third of U.S. households are located in the WUI
  - 4,000 acres of wildland are converted to WUI daily