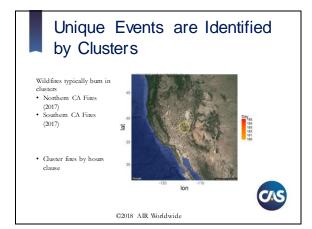

d lands
- Largest economic losses from wildfire will occur in the WUI

   One-third of U.S. households are located in the WUI
  - 4,000 acres of wildland are converted to WUI daily



©2018 AIR Worldwide



# Wind Speed and Direction are the Primary Drivers of Loss

- Wind is the primary propagator of spread direction and wildfire intensity
- Fires with high wind speeds produce higher losses
- Wind speed, fuel, and topography are considered when determining the final intensity



©2018 AIR Worldwide

### Spread Model Explicitly Accounts for All the Ways Fire Can Spread

- Surface SpreadSurface-to-Canopy Transition
- Canopy SpreadFire Branding/Spotting



























## Model Accounts for Areas Where Fire Suppression Is Likely to Occur





# <section-header><section-header>

















©2018 AIR Worldwide











©2018 AIR Worldwide