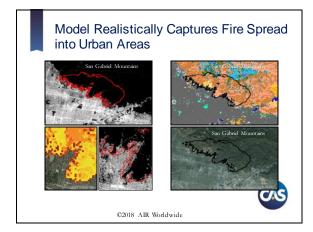

### Spread Model Explicitly Accounts for All the Ways Fire Can Spread

- Surface SpreadSurface-to-Canopy Transition
- Canopy SpreadFire Branding/Spotting

## Model Accounts for Areas Where Fire Suppression Is Likely to Occur