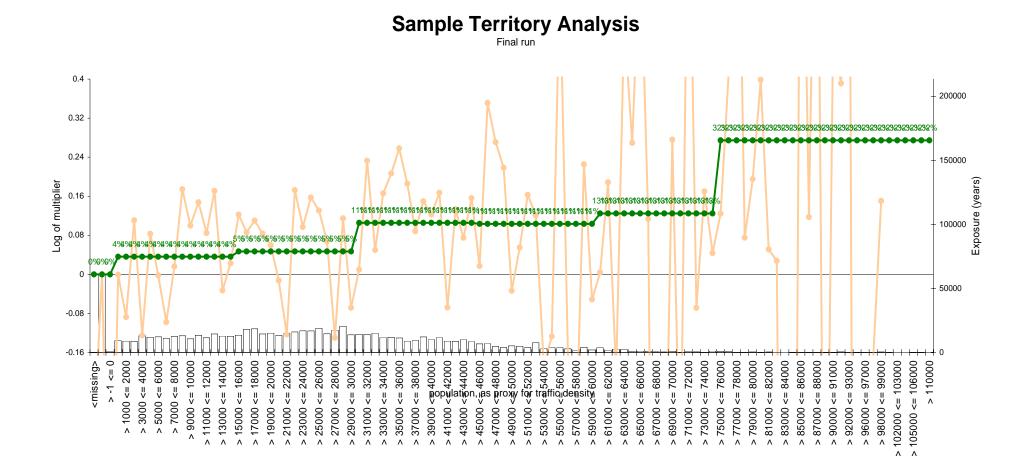

## AOI Model Results

## Refined AOI Curves

f. Business Personal Property Special Increment Modifier. Multiply the applicable rate for B.P.P. Special Increment by the appropriate B.P.P. Increment Modifier from the table below.