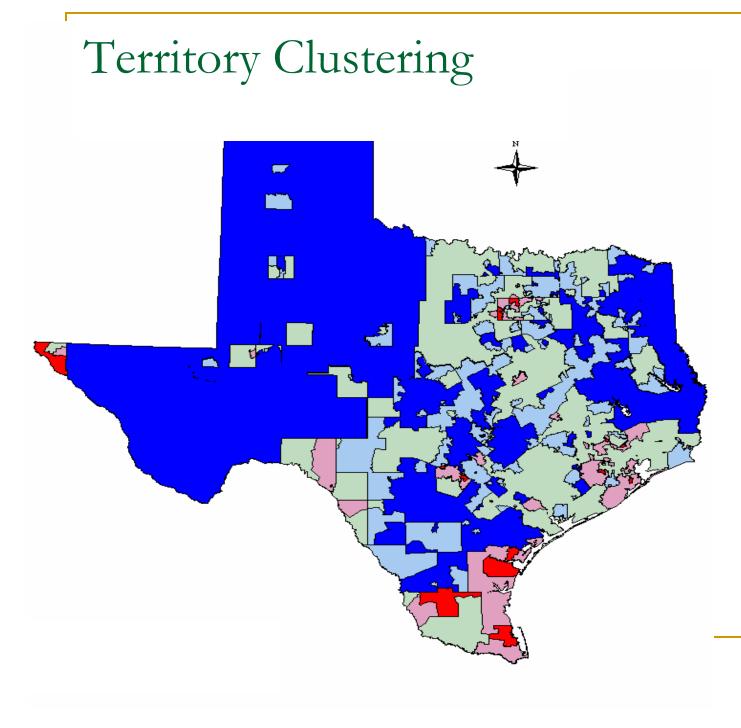

## Territorial Refinement

|                     |                | TOW   | IN GROUP ( | ODES         |         |
|---------------------|----------------|-------|------------|--------------|---------|
|                     |                | All   | Food       |              | Auto    |
| COUNTY by CITY      | TERRITORY CODE | Other | Service    | Habitational | Service |
| ALAMEDA             |                |       |            |              |         |
| Alameda             |                | 3     |            |              | 3       |
| Albany              |                |       |            |              | 3       |
| Berkeley            |                | 4     |            |              | 3       |
| Emeryville          |                | 4     |            |              | 3       |
| Fremont             |                | 4     |            |              | 3       |
| Hayward             |                | 4     |            |              | 3       |
| Oakland             |                | 5     |            |              | 3       |
| Piedmont            |                |       |            |              | 3       |
| San Leandro         |                | 3     |            |              | 3       |
| San Lorenzo         |                | 3     |            |              | 3       |
| Remainder of County |                |       |            |              | 3       |

## Additional Geographic Data

-Oneway relativities ----- Approx 95% confidence interval ----- Unsmoothed estimate ------ Smoothed estimate