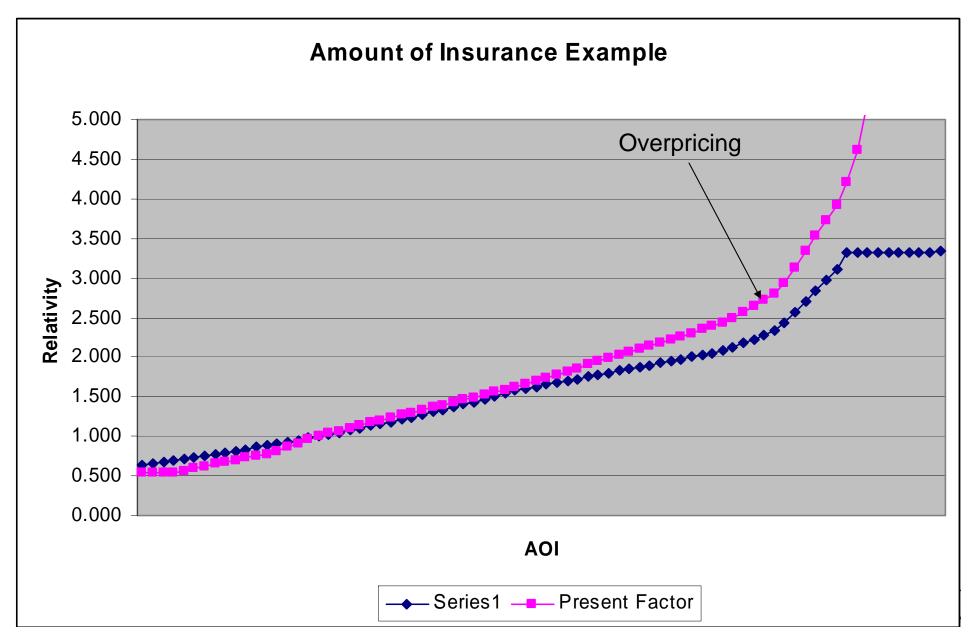

## AOI Model Results

## Refined AOI Curves

f. Business Personal Property Special Increment Modifier. Multiply the applicable rate for B.P.P. Special Increment by the appropriate B.P.P. Increment Modifier from the table below.

# Refined AOI Curves

| Amount of Insurance Discount Factor: |        |
|--------------------------------------|--------|
| Amount of Insurance                  | Factor |
| 0 39,999                             | 1.00   |
| 40,000 49,999                        | 0.99   |
| 50,000 59,999                        | 0.97   |
| 60,000 69, 999                       | 0.96   |
| 70,000 79,999                        | 0.95   |
| 80,000 89,999                        | 0.94   |
| 90,000 99,999                        | 0.91   |
| 100,000 149,999                      | 0.88   |
| 150,000 199,999                      | 0.83   |
| 200,000 299,999                      | 0.76   |
| 300,000 499,999                      | 0.71   |
| 500,000 999,999                      | 0.68   |
| 1,000,000 plus                       | 0.64   |