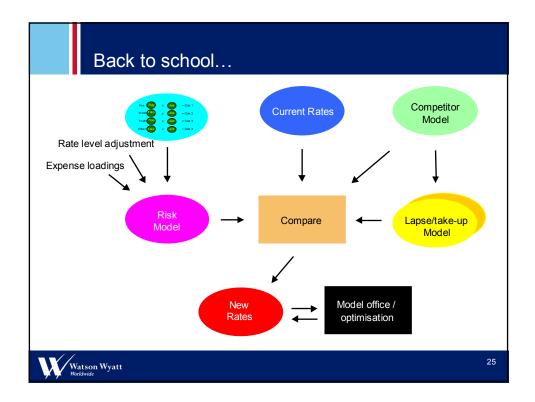

## Example Homeowners Rating Factors UK

- Post code (so geodemographic and geophysical factors can be derived)
- Amount of insurance
- Number of rooms / bedrooms
- Wall type
- Roof type
- State of repair
- Extensions
- Ownership status (rent/own)
- Occupancy in day
- Neighborhood watch scheme
- Approved locks, alarms, smoke detectors
- Deductibles
- Riders purchased, value> £x
- How long held insurance / when last claimed

Watson Wyatt

- Policyholder details
  - Age
  - Sex
  - Marital status
  - Number of children
  - Occupation
  - Residency
  - Criminal convictions
  - Claims in past 2/5 years
- Smokers present in house
- Non family members sharing house
- Length of time living at property
- Use (principal/ second / b