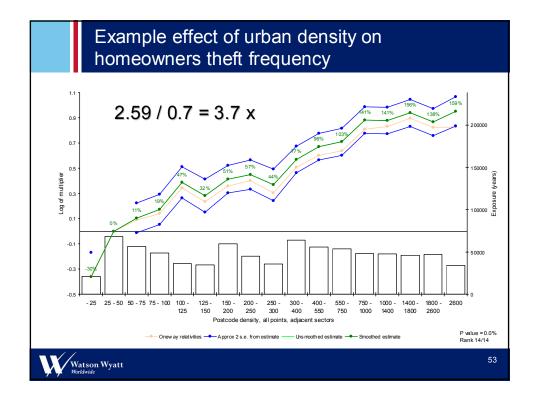

## Example Homeowners Rating Factors UK

- Post code (so geodemographic and geophysical factors can be derived)
- Amount of insurance
- Number of rooms / bedrooms
- Wall type
- Roof type
- State of repair
- Extensions
- Ownership status (rent/own)
- Occupancy in day
- Neighborhood watch scheme
- Approved locks, alarms, smoke detectors
- Deductibles
- Riders purchased, value> £x
- How long held insurance / when last claimed

Watson Wyatt

- Policyholder details
  - Age
  - Sex
  - Marital status
  - Number of children
  - Occupation
  - Residency
  - Criminal convictions
  - Claims in past 2/5 years
- Smokers present in house
- Non family members sharing house
- Length of time living at property
- Use (principal/ second / business / let)
- Cover selected (buildings/contents/both