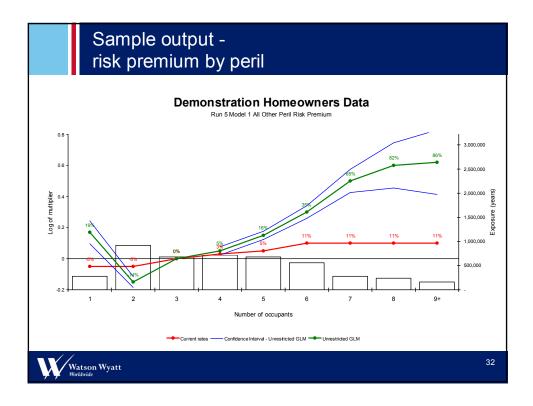

## Example Homeowners Rating Factors UK

- Post code (so geodemographic and geophysical factors can be derived)
- Amount of insurance
- Number of rooms / bedrooms
- Wall type
- Roof type
- State of repair
- Extensions
- Ownership status (rent/own)
- Occupancy in day
- Neighborhood watch scheme
- Approved locks, alarms, smoke detectors
- Deductibles
- Riders purchased, value> £x
- How long held insurance / when last claimed

Watson Wyatt

- Policyholder details
  - Age
  - Sex
  - Marital status
  - Number of children
  - Occupation
  - Residency
  - Criminal convictions
  - Claims in past 2/5 years
- Smokers present in house
- Non family members sharing house
- Length of time living at property
- Use (principal/ second / business / let)