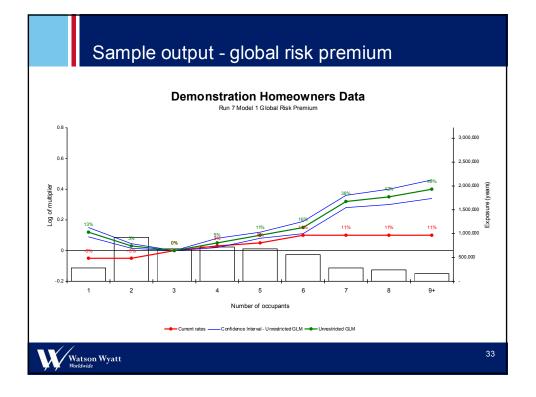

## Example Homeowners Rating Factors UK

- Post code (so geodemographic and geophysical factors can be derived)
- Amount of insurance
- Number of rooms / bedrooms
- Wall type
- Roof type
- State of repair
- Extensions
- Ownership status (rent/own)
- Occupancy in day
- Neighborhood watch scheme
- Approved locks, alarms, smoke detectors
- Deductibles
- Riders purchased, value> £x
- How long held insurance / when last claimed

Watson Wyatt

- Policyholder details
  - Age
  - Sex
  - Marital status
  - Number of children
  - Occupation
  - Residency
  - Criminal convictions
  - Claims in past 2/5 years
- Smokers present in house
- Non family members sharing house
- Length of time living at property
- Use (principal/ second / business / let)
-