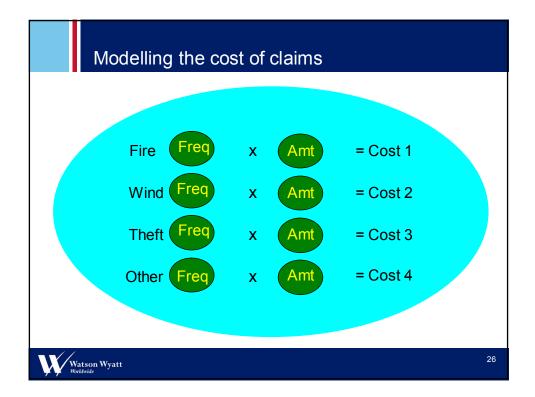

## Example Homeowners Rating Factors UK

- Post code (so geodemographic and geophysical factors can be derived)
- Amount of insurance
- Number of rooms / bedrooms
- Wall type
- Roof type
- State of repair
- Extensions
- Ownership status (rent/own)
- Occupancy in day
- Neighborhood watch scheme
- Approved locks, alarms, smoke detectors
- Deductibles
- Riders purchased, value> £x
- How long held insurance / when last claimed

Watson Wyatt

- Policyholder details
  - Age
  - Sex
  - Marital status
  - Number of children
  - Occupation
  - Residency
  - Criminal convictions
  - Claims in past 2/5 years
- Smokers present in house
- Non family members sharing house
- Length of time living at property
- Use (principal/ second / bus