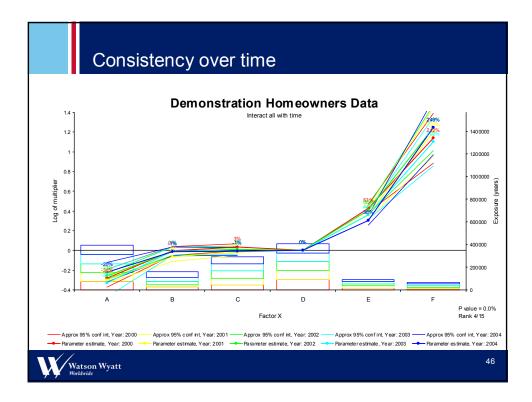

## Example Homeowners Rating Factors UK

- Post code (so geodemographic and geophysical factors can be derived)
- Amount of insurance
- Number of rooms / bedrooms
- Wall type
- Roof type
- State of repair
- Extensions
- Ownership status (rent/own)
- Occupancy in day
- Neighborhood watch scheme
- Approved locks, alarms, smoke detectors
- Deductibles
- Riders purchased, value> £x
- How long held insurance / when last claimed

Watson Wyatt

- Policyholder details
  - Age
  - Sex
  - Marital status
  - Number of children
  - Occupation
  - Residency
  - Criminal convictions
  - Claims in past 2/5 years
- Smokers present in house
- Non family members sharing house
- Length of time living at property
- Use (principal/ second / business / let)
- Cover selected (buildings