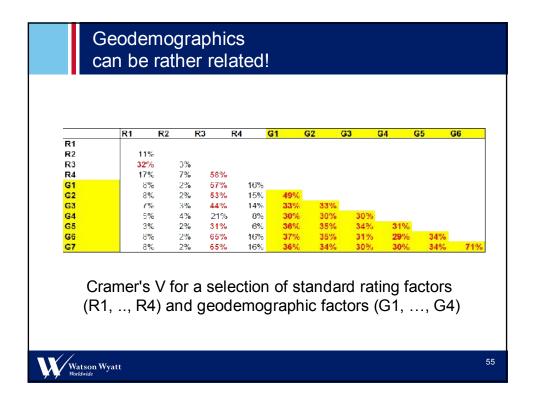

## Example Homeowners Rating Factors UK

- Post code (so geodemographic and geophysical factors can be derived)
- Amount of insurance
- Number of rooms / bedrooms
- Wall type
- Roof type
- State of repair
- Extensions
- Ownership status (rent/own)
- Occupancy in day
- Neighborhood watch scheme
- Approved locks, alarms, smoke detectors
- Deductibles
- Riders purchased, value> £x
- How long held insurance / when last claimed

Watson Wyatt

- Policyholder details
  - Age
  - Sex
  - Marital status
  - Number of children
  - Occupation
  - Residency
  - Criminal convictions
  - Claims in past 2/5 years
- Smokers present in house
- Non family members sharing house
- Length of time living at property
- Use (principal/ second / business / let)
- Cover selected (buildings/contents/both)

5