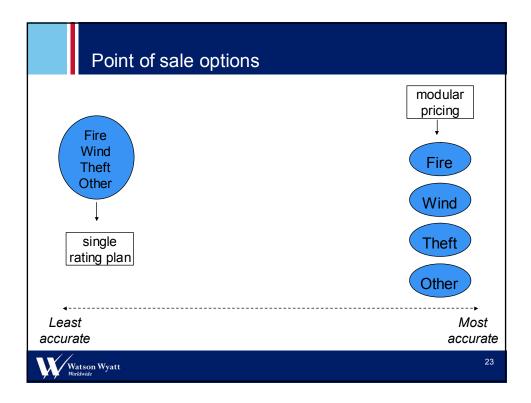

## Example Homeowners Rating Factors UK

- Post code (so geodemographic and geophysical factors can be derived)
- Amount of insurance
- Number of rooms / bedrooms
- Wall type
- Roof type
- State of repair
- Extensions
- Ownership status (rent/own)
- Occupancy in day
- Neighborhood watch scheme
- Approved locks, alarms, smoke detectors
- Deductibles
- Riders purchased, value> £x
- How long held insurance / when last claimed

Watson Wyatt

- Policyholder details
  - Age
  - Sex
  - Marital status
  - Number of children
  - Occupation
  - Residency
  - Criminal convictions
  - Claims in past 2/5 years
- Smokers present in house
- Non family members sharing house
- Length of time living at property
- Use (principal/ second