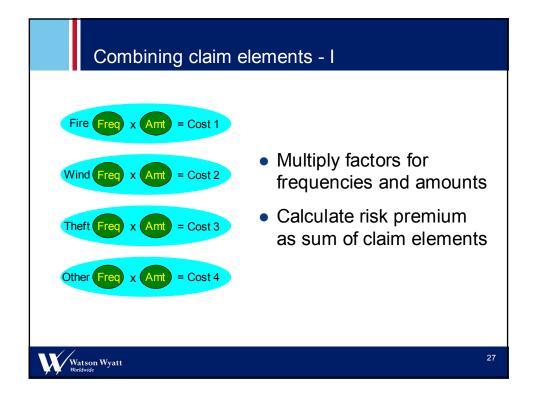

## Example Homeowners Rating Factors UK

- Post code (so geodemographic and geophysical factors can be derived)
- Amount of insurance
- Number of rooms / bedrooms
- Wall type
- Roof type
- State of repair
- Extensions
- Ownership status (rent/own)
- Occupancy in day
- Neighborhood watch scheme
- Approved locks, alarms, smoke detectors
- Deductibles
- Riders purchased, value> £x
- How long held insurance / when last claimed

Watson Wyatt

- Policyholder details
  - Age
  - Sex
  - Marital status
  - Number of children
  - Occupation
  - Residency
  - Criminal convictions
  - Claims in past 2/5 years
- Smokers present in house
- Non family members sharing house
- Length of time living at property
- Use (principal/ second / busin