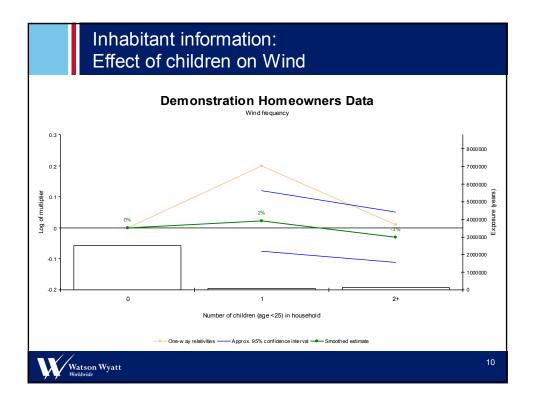

## Example Homeowners Rating Factors UK

- Post code (so geodemographic and geophysical factors can be derived)
- Amount of insurance
- Number of rooms / bedrooms
- Wall type
- Roof type
- State of repair
- Extensions
- Ownership status (rent/own)
- Occupancy in day
- Neighborhood watch scheme
- Approved locks, alarms, smoke detectors
- Deductibles
- Riders purchased, value> £x
- How long held insurance / when last claimed

Watson Wyatt

- Policyholder details
  - Age
  - Sex
  - Marital status
  - Number of children
  - Occupation
  - Residency
  - Criminal convictions
  - Claims in past 2/5 years
- Smokers present in house
- Non family members sharing house
- Length of time living at propert