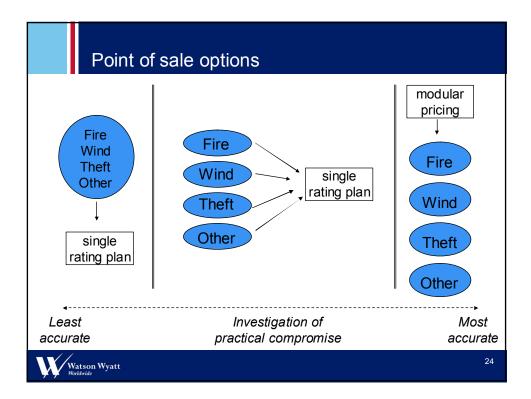

## Example Homeowners Rating Factors UK

- Post code (so geodemographic and geophysical factors can be derived)
- Amount of insurance
- Number of rooms / bedrooms
- Wall type
- Roof type
- State of repair
- Extensions
- Ownership status (rent/own)
- Occupancy in day
- Neighborhood watch scheme
- Approved locks, alarms, smoke detectors
- Deductibles
- Riders purchased, value> £x
- How long held insurance / when last claimed

Watson Wyatt

- Policyholder details
  - Age
  - Sex
  - Marital status
  - Number of children
  - Occupation
  - Residency
  - Criminal convictions
  - Claims in past 2/5 years
- Smokers present in house
- Non family members sharing house
- Length of time living at property
- Use (principal/ second /