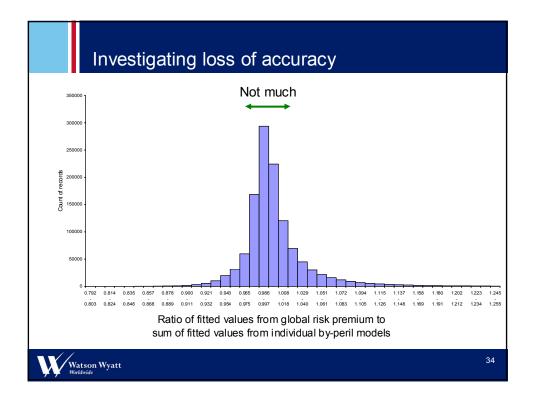

## Example Homeowners Rating Factors UK

- Post code (so geodemographic and geophysical factors can be derived)
- Amount of insurance
- Number of rooms / bedrooms
- Wall type
- Roof type
- State of repair
- Extensions
- Ownership status (rent/own)
- Occupancy in day
- Neighborhood watch scheme
- Approved locks, alarms, smoke detectors
- Deductibles
- Riders purchased, value> £x
- How long held insurance / when last claimed

Watson Wyatt

- Policyholder details
  - Age
  - Sex
  - Marital status
  - Number of children
  - Occupation
  - Residency
  - Criminal convictions
  - Claims in past 2/5 years
- Smokers present in house
- Non family members sharing house
- Length of time living at property
- Use (principal/ second / business / let)
- C