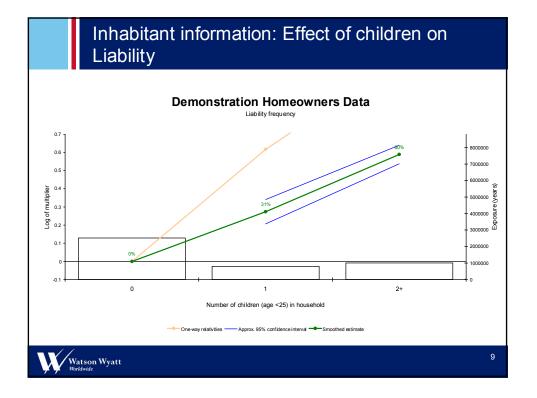

## Example Homeowners Rating Factors UK

- Post code (so geodemographic and geophysical factors can be derived)
- Amount of insurance
- Number of rooms / bedrooms
- Wall type
- Roof type
- State of repair
- Extensions
- Ownership status (rent/own)
- Occupancy in day
- Neighborhood watch scheme
- Approved locks, alarms, smoke detectors
- Deductibles
- Riders purchased, value> £x
- How long held insurance / when last claimed

Watson Wyatt

- Policyholder details
  - Age
  - Sex
  - Marital status
  - Number of children
  - Occupation
  - Residency
  - Criminal convictions
  - Claims in past 2/5 years
- Smokers present in house
- Non family members sharing house
- Length of time living at prope