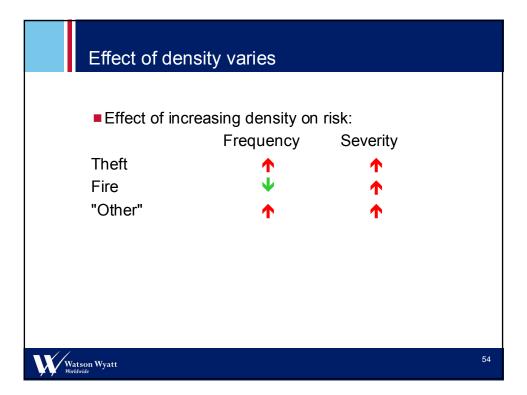

## Example Homeowners Rating Factors UK

- Post code (so geodemographic and geophysical factors can be derived)
- Amount of insurance
- Number of rooms / bedrooms
- Wall type
- Roof type
- State of repair
- Extensions
- Ownership status (rent/own)
- Occupancy in day
- Neighborhood watch scheme
- Approved locks, alarms, smoke detectors
- Deductibles
- Riders purchased, value> £x
- How long held insurance / when last claimed

Watson Wyatt

- Policyholder details
  - Age
  - Sex
  - Marital status
  - Number of children
  - Occupation
  - Residency
  - Criminal convictions
  - Claims in past 2/5 years
- Smokers present in house
- Non family members sharing house
- Length of time living at property
- Use (principal/ second / business / let)
- Cover selected (buildings/contents/both)