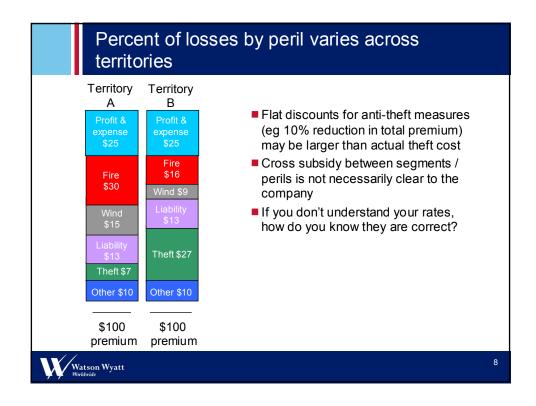

## Example Homeowners Rating Factors UK

- Post code (so geodemographic and geophysical factors can be derived)
- Amount of insurance
- Number of rooms / bedrooms
- Wall type
- Roof type
- State of repair
- Extensions
- Ownership status (rent/own)
- Occupancy in day
- Neighborhood watch scheme
- Approved locks, alarms, smoke detectors
- Deductibles
- Riders purchased, value> £x
- How long held insurance / when last claimed

Watson Wyatt

- Policyholder details
  - Age
  - Sex
  - Marital status
  - Number of children
  - Occupation
  - Residency
  - Criminal convictions
  - Claims in past 2/5 years
- Smokers present in house
- Non family members sharing house
- Length of time living at pro