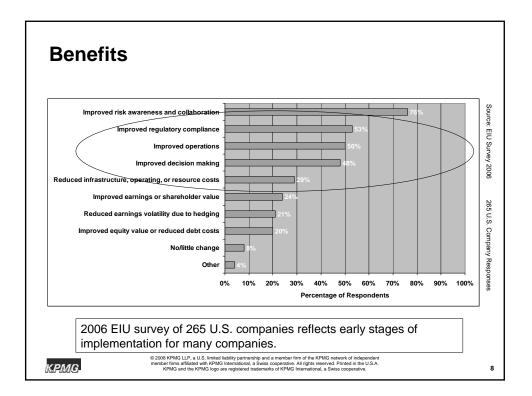

| Beyond Linkage – Performance Management<br>and Risk Management                                                                                                                                                                                                                                             |    |
|------------------------------------------------------------------------------------------------------------------------------------------------------------------------------------------------------------------------------------------------------------------------------------------------------------|----|
| <ul> <li>Business management and planning often focused on seeking higher returns</li> </ul>