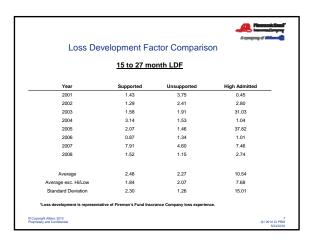

| Loss Dev                       | velopment Fa                | ctor Comparis               | on            |
|--------------------------------|-----------------------------|-----------------------------|---------------|
|                                | 39 to 51 mg                 | onth LDF                    |               |
| Year                           | Supported                   | Unsupported                 | High Admitted |
| 2001                           | 1.03                        | 1.06                        | 5.76          |
| 2002                           | 1.01                        | 1.22                        | 1.33          |
| 2003                           | 1.39                        | 1.11                        | 1.04          |
| 2004                           | 1.17                        | 1.51                        | 1.01          |
| 2005                           | 1.44                        | 1.55                        | 1.03          |
| 2006                           | 1.16                        | 1.14                        | 1.02          |
| Average                        | 1.20                        | 1.26                        | 1.87          |
| Average exc. Hi/Low            | 1.19                        | 1.25                        | 1.11          |
| Standard Deviation             | 0.18                        | 0.21                        | 1.91          |
| *Loss development is represent | ative of Fireman's Fund In: | urance Company loss experie | ence.         |